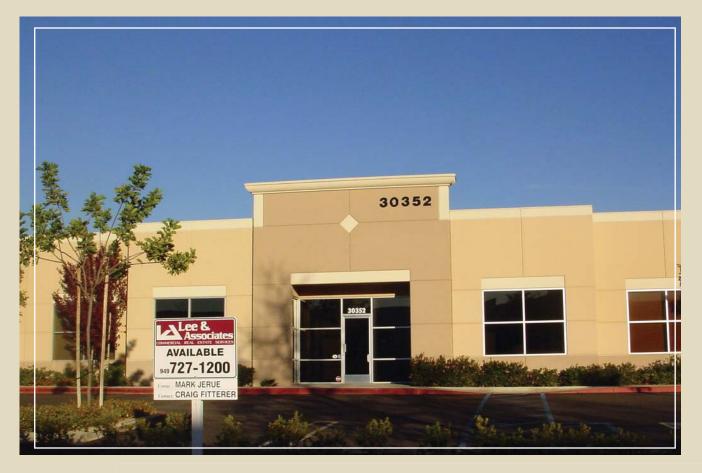

# 30352 Esperanza

- > Divisible office building
- > Frontage on Esperanza
- > Suite A: 1,732 Square Feet
- > Suite B: 1,130 Square Feet
- > 4:1,000 parking
- > Excellent access to the 241 Toll Road
- > Close proximity to retail amenities