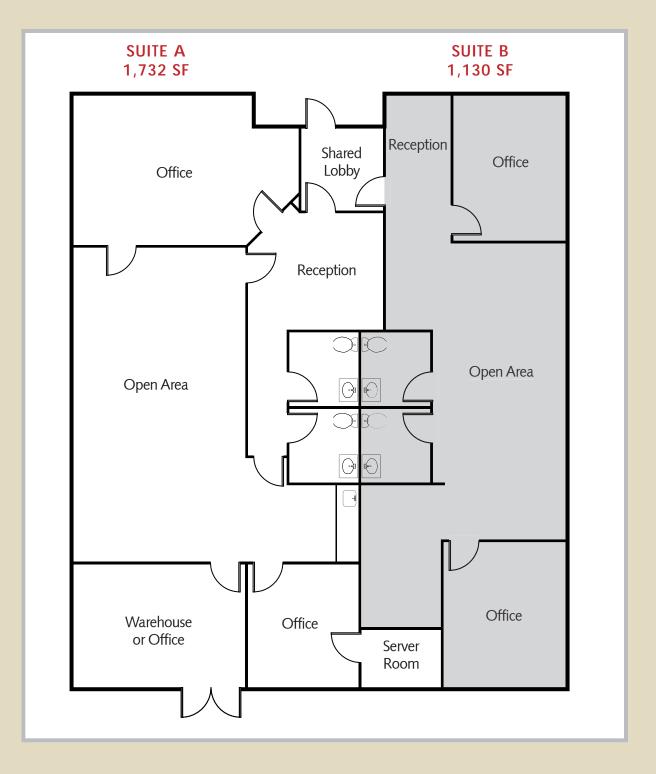

# 30352 Esperanza

- > Divisible office building
- > Frontage on Esperanza
- > Suite A: 1,732 Square Feet
- > Suite B: 1,130 Square Feet
- > 4:1,000 parking
- > Excellent access to the 241 Toll Road
- > Close proximity to retail amenities