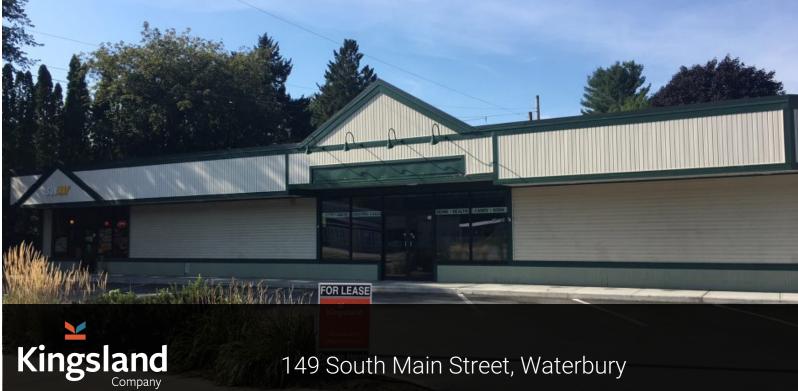

## **Property Description**

Located at 149 South Main Street in Waterbury, on the corner of Healy Court, this prime retail location is the former home of Waterbury Pharmacy. As currently configured the space is approximately 5,500 SF (plus a substantial mezzanine storage area) but is able to be sub-divided with multiple storefronts. Excellent exposure and visibility along Route 100, one of VT's most traveled roads. This is a rare retail opportunity in a thriving community with a low vacancy rate for space of this type. Come join Subway, the other tenant in the building, at this premier retail location. Contact Duncan for further information.