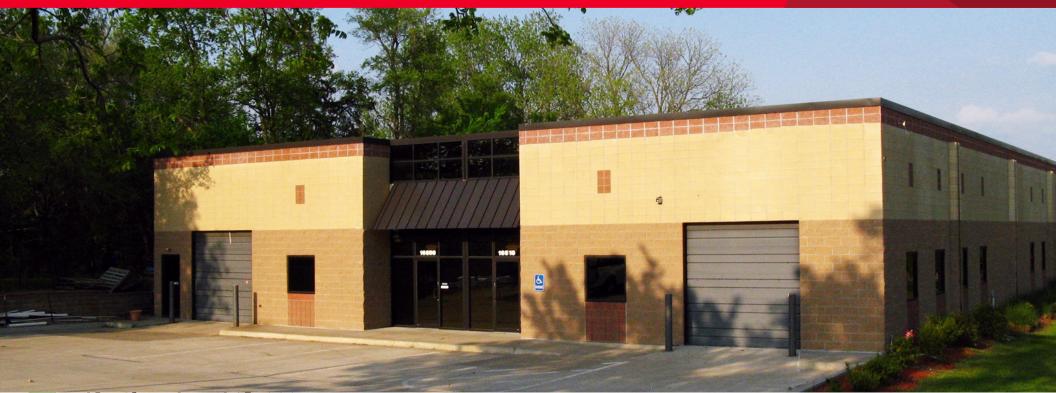

### FOR LEASE 16510 W 118th Street

Olathe, KS

### **Property Highlights**

- 925 SF of office space
- One drive-in door (10' x 10')
- 14' 16' clear height
- Great access to I-35, I-435 and K-10
- CAM \$1.92 PSF

Robert M. Holland, CCIM Senior Director Direct +1 816 412 0214 Mobile +1 913 424 4249 rob.holland@cushwake.com