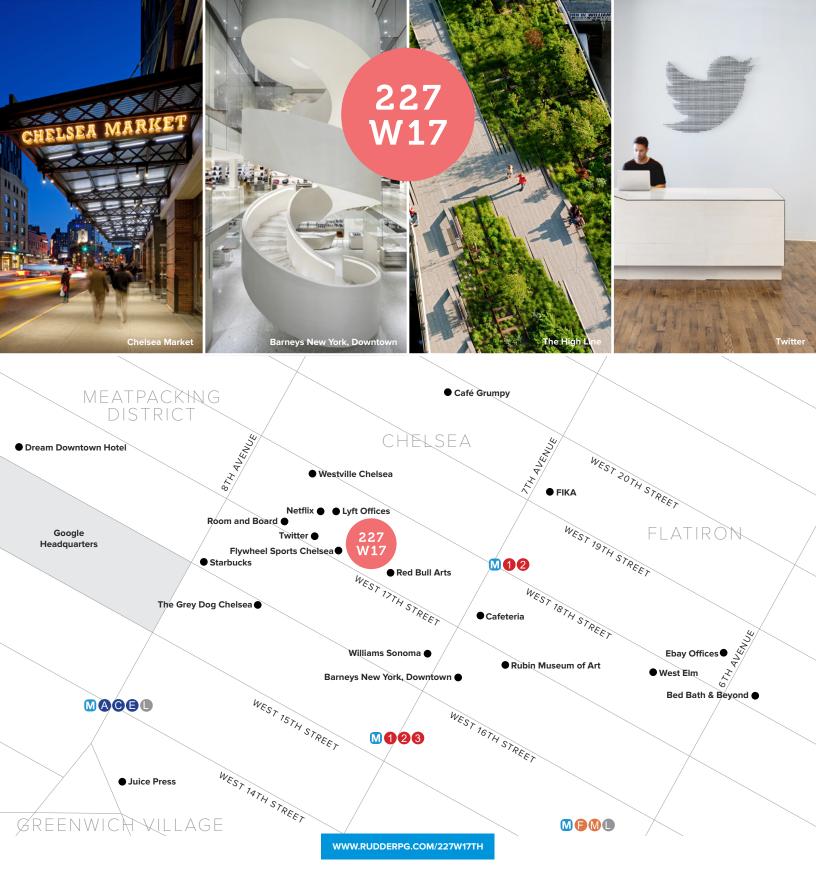

### **Property Highlights:**

- Creative, loft-like airy space with polished concrete floors
- Soaring 14' ceilings and a highly efficient floor plate
- •130' of south-facing exposure with oversized windows and exquisite natural light
- Includes a small ground floor space: potential opportunity for retail signage and other uses
- Located next to Twitter's headquarters and within close proximity to the High Line, Chelsea Market and an abundance of restaurants and shopping in the Meatpacking District
- Convenient transportation nearby: 1, 2, 3, A, C, E, F, M and L subway lines, and the PATH train