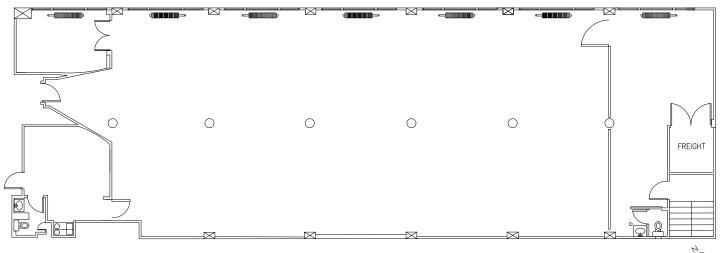

ced Price: \$6,250,000 (\$1,025/RSF) \$5,250,000 (\$861/RSF)

Annual Maintenance Charges: \$76,600 (\$12.56/RSF)

### **Property Highlights:**

- Creative, loft-like airy space with polished concrete floors
- Soaring 14' ceilings and a highly efficient floor plate
- •130' of south-facing exposure with oversized windows and exquisite natural light
- Includes a small ground floor space: potential opportunity for retail signage and other uses
- Located next to Twitter's headquarters and within close proximity to the High Line, Chelsea Market and an abundance of restaurants and shopping in the Meatpacking District
- Convenient transportation nearby: 1, 2, 3, A, C, E, F, M and L subway lines, and the PATH train



# 227 WEST 17TH STREET

BETWEEN SEVENTH AND EIGHTH AVENUES

## West 17th Street



Entire 2nd Floor: 6,096 RSF





#### Michael Rudder

Office: (212) 966-3611 Mobile: (646) 483-2203 mrudder@rudderpg.com

#### Michael Heller

Office: (212) 966-3622 Mobile: (917) 439-2198 mheller@rudderpg.com



#### **Rudder Property Group**

36 West 44th Street Suite 1411 New York, NY 10036 www.rudderpg.com