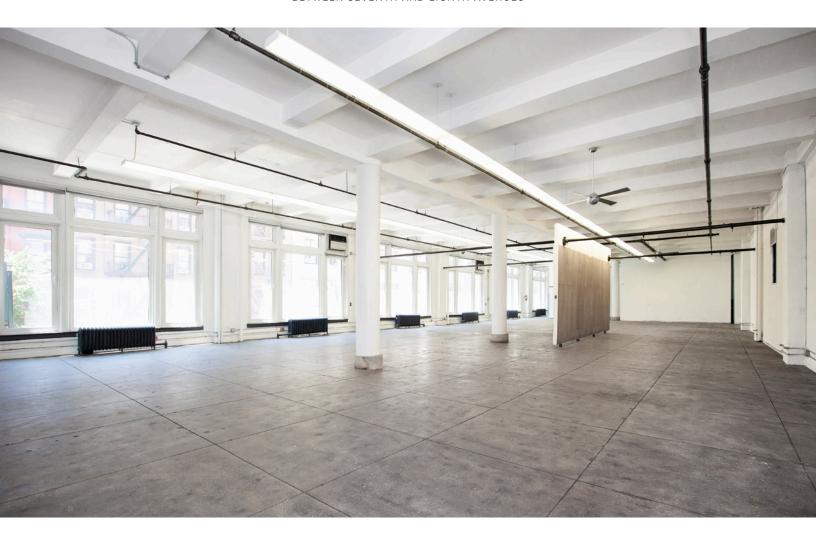

### **Property Highlights:**

- Creative, loft-like airy space with polished concrete floors
- Soaring 14' ceilings and a highly efficient floor plate
- •130' of south-facing exposure with oversized windows and exquisite natural light
- Includes a small ground floor space: potential opportunity for retail signage and other uses
- Located next to Twitter's headquarters and within close proximity to the High Line, Chelsea Market and an abundance of restaurants and shopping in the Meatpacking District
- Convenient transportation nearby: 1, 2, 3, A, C, E, F, M and L subway lines, and the PATH train

## West 17th Street

Entire 2nd Floor: 6,096 RSF