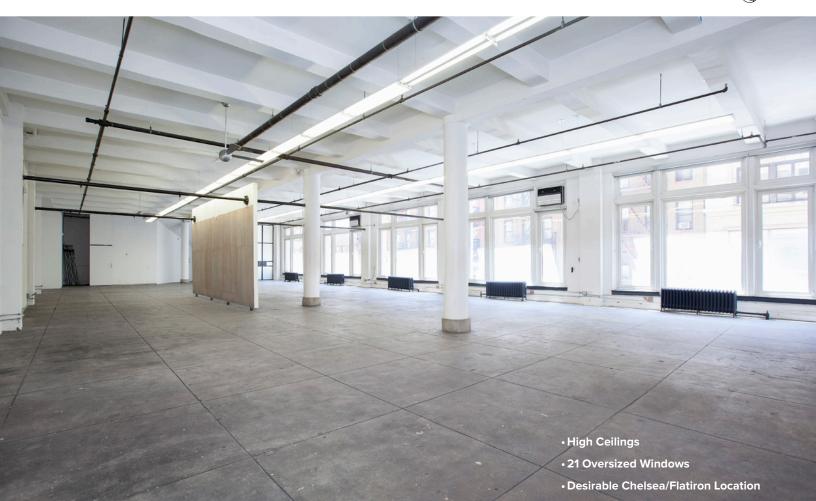

### **Property Highlights:**

- Creative, loft-like airy space with polished concrete floors
- Soaring 14' ceilings and a highly efficient floor plate
- •130' of south-facing exposure with oversized windows and exquisite natural light
- Includes a small ground floor space: potential opportunity for retail signage and other uses
- Located next to Twitter's headquarters and within close proximity to the High Line, Chelsea Market and an abundance of restaurants and shopping in the Meatpacking District
- Convenient transportation nearby: 1, 2, 3, A, C, E, F, M and L subway lines, and the PATH train

## West 17th Street

Entire 2nd Floor: 6,096 RSF