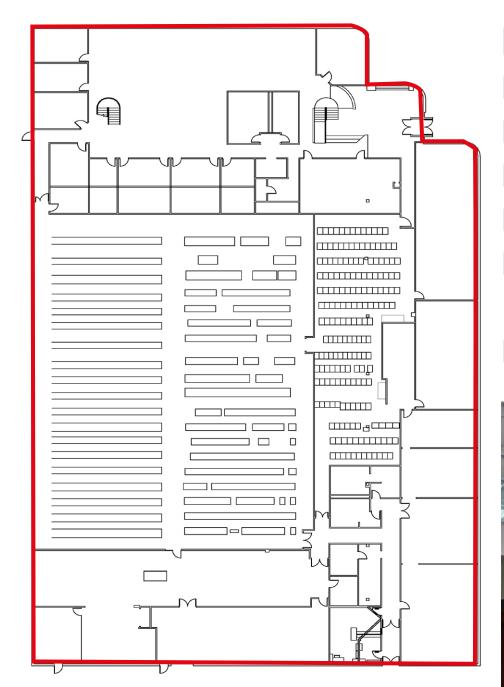

For Sale or Lease

## Flex Building Located in Hauppauge Industrial Park 42,489 s.f. on 2.3 acres

90 Davids Drive Hauppauge, NY

Douglas A. Omstrom | +1 631 962 2899 | <u>doug.omstrom@am.jll.com</u> Ray Ruiz | +1 631 962 2890 | <u>ray.ruiz@am.jll.com</u> Max Omstrom | +1 631 962 2504 | <u>max.omstrom@am.jll.com</u>









## Floor Plan



## **Property overview**

| Total available space | ± 42,849 s.f.                                                                                                                         |
|-----------------------|---------------------------------------------------------------------------------------------------------------------------------------|
| Office                | 1 <sup>st</sup> floor: ±4,200 s.f.; Mezzanine: ±2,000 s.f.                                                                            |
| R&D / Flex            | ± 36,650 s.f.                                                                                                                         |
| Year built            | 1982