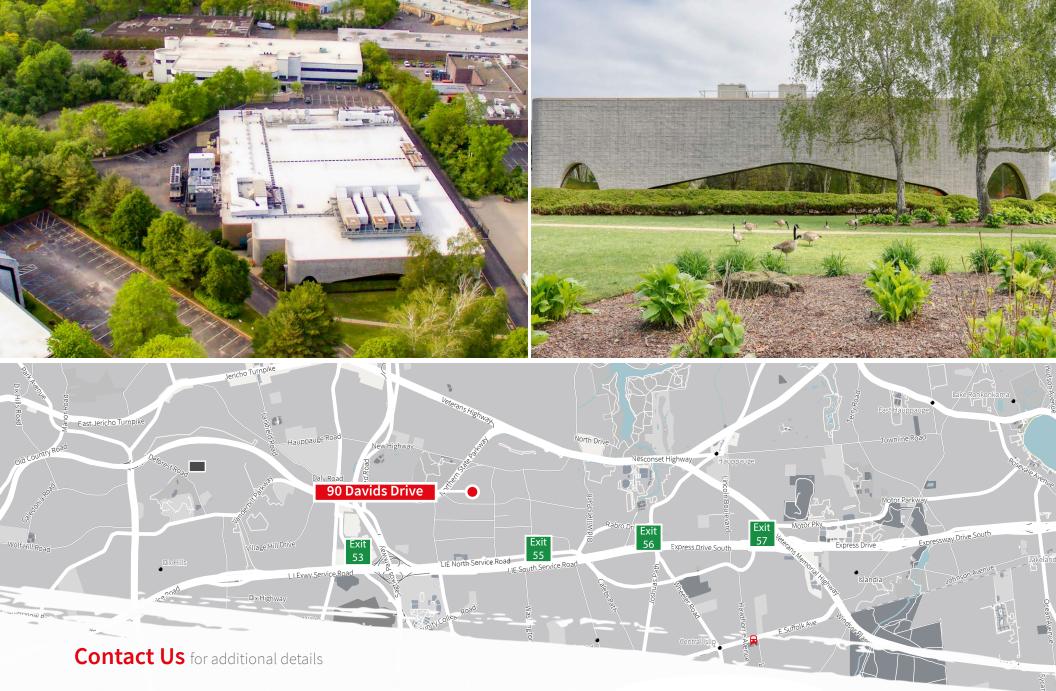

For Sale or Lease

## Flex Building Located in Hauppauge Industrial Park 42,489 s.f. on 2.3 acres

90 Davids Drive Hauppauge, NY

Douglas A. Omstrom | +1 631 962 2899 | <u>doug.omstrom@am.jll.com</u> Ray Ruiz | +1 631 962 2890 | <u>ray.ruiz@am.jll.com</u> Max Omstrom | +1 631 962 2504 | <u>max.omstrom@am.jll.com</u>