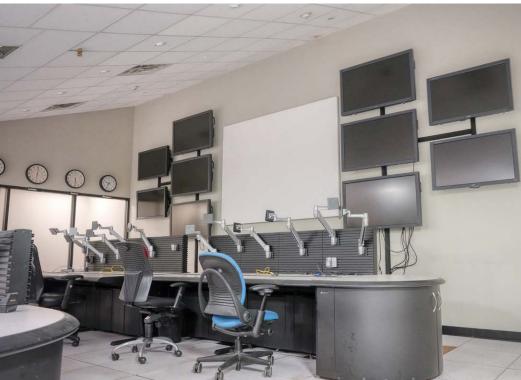

## **Property overview**

| Total available space | ± 42,849 s.f.                                                                                                                         |
|-----------------------|---------------------------------------------------------------------------------------------------------------------------------------|
| Office                | 1 <sup>st</sup> floor: ±4,200 s.f.; Mezzanine: ±2,000 s.f.                                                                            |
| R&D / Flex            | ± 36,650 s.f.                                                                                                                         |
| Year built            | 1982                                                                                                                                  |
| Construction          | Brick, block, and steel                                                                                                               |
| Ceiling height        | 18'                                                                                                                                   |
| Loading               | 1 exterior loading dock                                                                                                               |
| HVAC                  | Fully                                                                                                                                 |
| Car parking           | 126 spaces                                                                                                                            |
| Zoning                | Ll; Light Industry; Town of Smithtown                                                                                                 |
| Power                 | 7,500 amps at 480 volts                                                                                                               |
| Sewers                | Yes                                                                                                                                   |
| Comments              | <ul> <li>Equipped with uninterruptable power supply (UPS) system</li> <li>Redundant emergency power parallel generator N+1</li> </ul> |
| Asking rental rate    | \$12.50 p.s.f. NNN                                                                                                                    |
| Asking sale price     | TBD                                                                                                                                   |