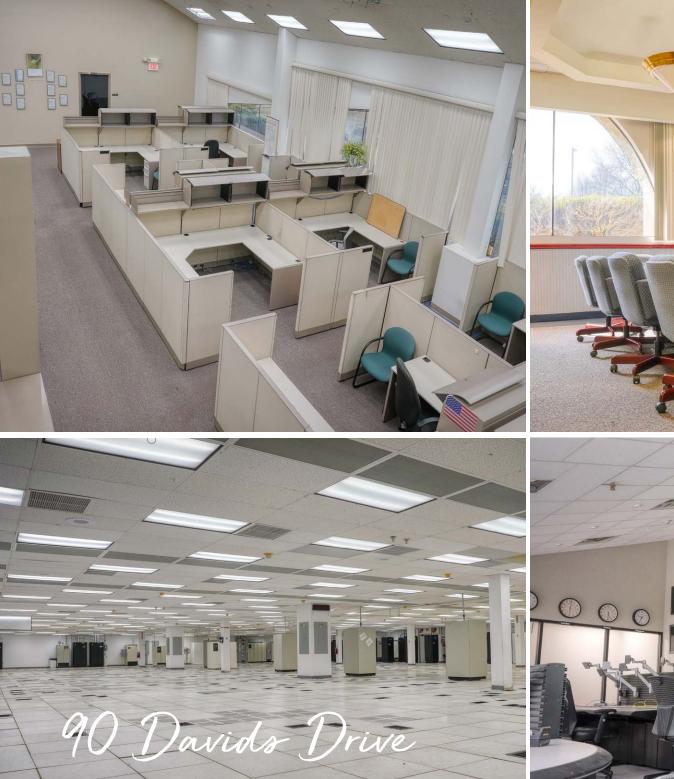

## Flex Building Located in Hauppauge Industrial Park 42,489 s.f. on 2.3 acres

90 Davids Drive Hauppauge, NY

Douglas A. Omstrom | +1 631 962 2899 | <u>doug.omstrom@am.jll.com</u> Ray Ruiz | +1 631 962 2890 | <u>ray.ruiz@am.jll.com</u> Max Omstrom | +1 631 962 2504 | <u>max.omstrom@am.jll.com</u>

## **Property overview**

| Total available space | ± 42,849 s.f.                                                                                                                         |
|-----------------------|---------------------------------------------------------------------------------------------------------------------------------------|
| Office                | 1 <sup>st</sup> floor: ±4,200 s.f.; Mezzanine: ±2,000 s.f.                                                                            |
| R&D / Flex            | ± 36,650 s.f.                                                                                                                         |
| Year built            | 1982                                                                                                                                  |
| Construction          | Brick, block, and steel                                                                                                               |
| Ceiling height        | 18'                                                                                                                                   |
| Loading               | 1 exterior loading dock                                                                                                               |
| HVAC                  | Fully                                                                                                                                 |
| Car parking           | 126 spaces                                                                                                                            |
| Zoning                | Ll; Light Industry; Town of Smithtown                                                                                                 |
| Power                 | 7,500 amps at 480 volts                                                                                                               |
| Sewers                | Yes                                                                                                                                   |
| Comments              | <ul> <li>Equipped with uninterruptable power supply (UPS) system</li> <li>Redundant emergency power parallel generator N+1</li> </ul> |
| Asking rental rate    | \$12.50 p.s.f. NNN                                                                                                                    |
| Asking sale price     | TBD                                                                                                                                   |