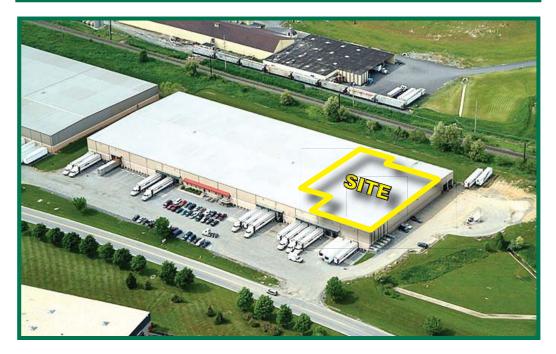

## FOR LEASE INDUSTRIAL BUILDING

2910 OLD TREE DRIVE, LANCASTER, PENNSYLVANIA

**LEASE RATE:** \$5.95/SF Gross

**LEASED AREA:** 20,729 - 28,630 SF (Dry Warehouse Space)

**CONSTRUCTION:** Masonry and Metal

**CEILING HEIGHT:** 22' - 24' Clear

PARKING: Ample On-Site ZONING: (E) Enterprise

**LOCATION:** 3/4 mile from US Route 30 (Centerville Exit), 7 miles from PA Route 222, 4 miles from

PA Route 283, 17 miles from PA Turnpike Exit 266, 20 miles from PA Turnpike Exit 286