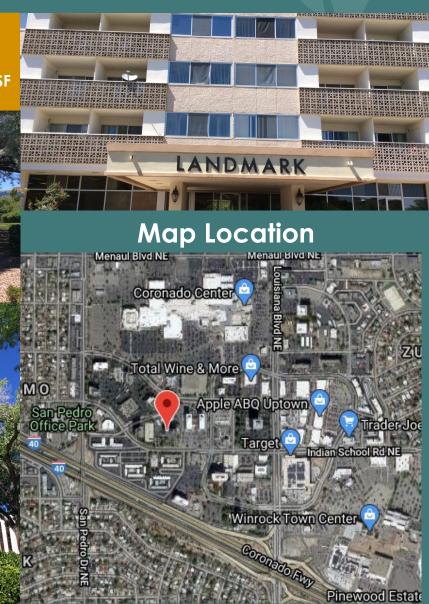

### **Highlights**

- Close to restaurants, shops, and hotels
- Easy access to I-40
- Suite Signage available
- Reserved Parking for Tenants

Retail/Office Space For Lease