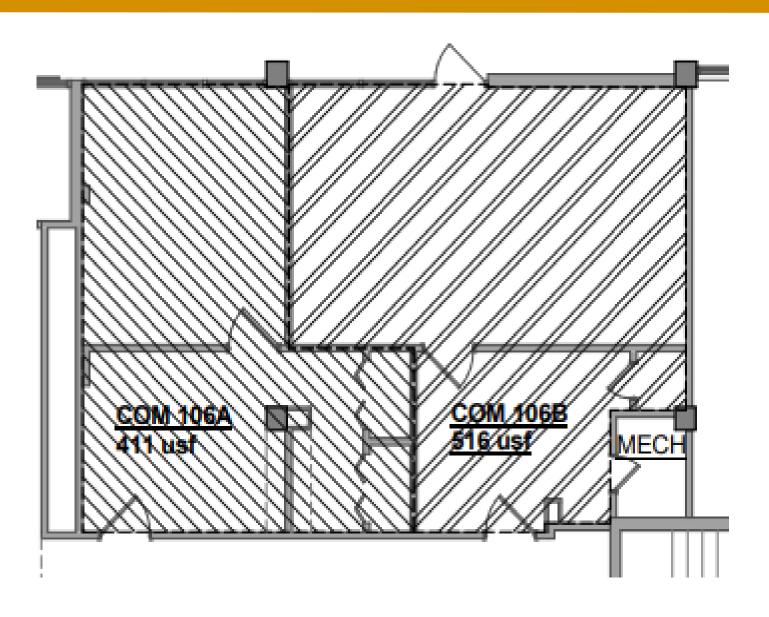

#### Suite Rates & Details

 Suite
 Size
 Rate

 COM106 B
 516 SF
 \$14.00 PSF

# The Landmark

Retail/Office Space For Lease

6303 Indian School Rd. NE, Suite COM106 B +/-516 RSF

Joe Farr, CCIM

Qualifying Broker (505) 246-9800 jfarr@dukecityllc.com