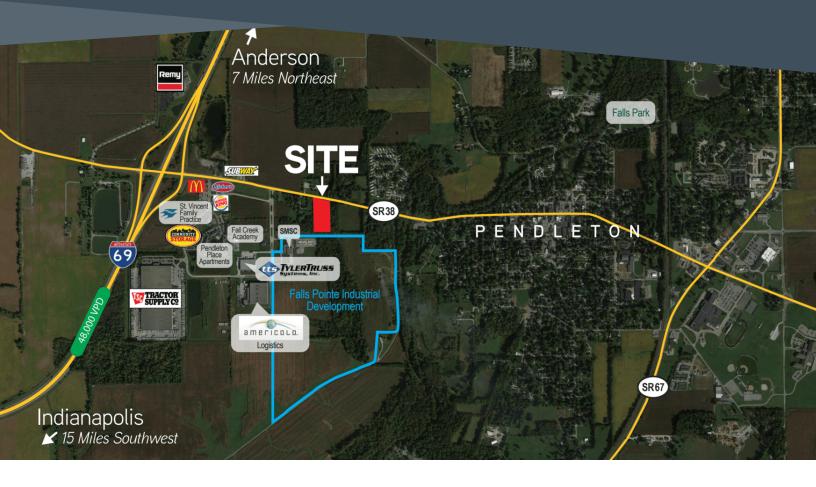

Offering a highly-visible location along State Road 38, this land site is zoned Planned Business, which permits a large variety of uses including medical and professional offices, retail sales and some industrial uses. Located immediately east of I-69, the site provides a unique opportunity in a business-friendly community.

- Additional acreage may be available
- Excellent Visibility from SR 38 385 feet of frontage
- Immediate Access to I-69
- Pro-Business Environment
- All Utilities to Site (gas, electric, water and sewer)