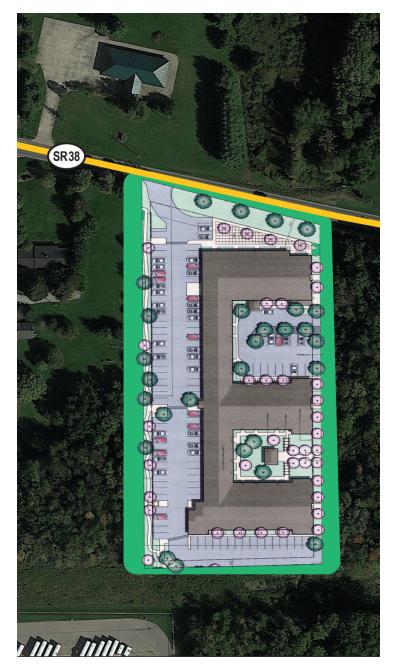

Offering a highly-visible location along State Road 38, this land site is zoned Planned Business, which permits a large variety of uses including medical and professional offices, retail sales and some industrial uses. Located immediately east of I-69, the site provides a unique opportunity in a business-friendly community.

- Additional acreage may be available
- Excellent Visibility from SR 38 385 feet of frontage
- Immediate Access to I-69
- Pro-Business Environment
- All Utilities to Site (gas, electric, water and sewer)