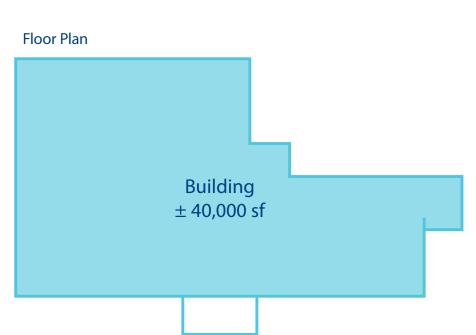

## Property Overview:

| Square Footage: | ± 40,000 sf |
|-----------------|-------------|
| Office:         | 4,500 sf    |
| Clear Height:   | 13′         |
| Acres:          | ± 7.24      |
| Column Spacing: | 20' × 20'   |
| Docks:          | 4           |
| Sprinklers:     | 100% Wet    |