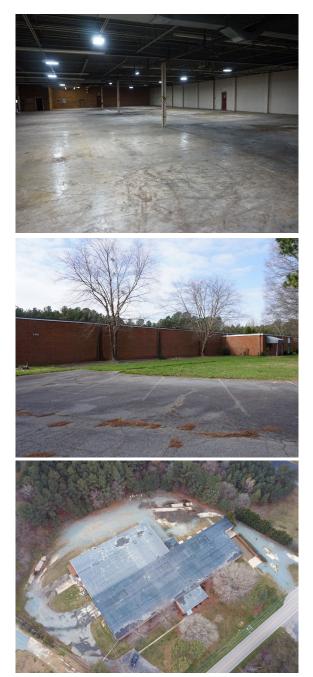

# 2910 STITT STREET MONROE, NC



## INDUSTRIAL SPACE AVAILABLE

This  $\pm$  40,000-square-foot industrial building is available for lease or purchase. The building is centrally located in Monroe, North Carolina.

Please contact listing agents for more information.





Chris Loyd Senior Associate 704.612.0238 chris.loyd@avisonyoung.com

### **Building Photos**



## Partnership. Performance.

Avison Young - Charlotte 440 South Church Street Suite 530 Charlotte, NC 28202

#### FOR MORE INFORMATION, PLEASE CONTACT THE LISTING TEAM:

Chris Loyd Senior Associate 704.612.0238 chris.loyd@avisonyoung.com



## Property Overview:

| Square Footage: | ± 40,000 sf |
|-----------------|-------------|
| Office:         | 4,500 sf    |
| Clear Height:   | 13′         |
| Acres:          | ± 7.24      |
| Column Spacing: | 20' × 20'   |
| Docks:          | 4           |
| Sprinklers:     | 100% Wet    |





Platinum membe

#### avisonyoung.com

2018 Avison Young - North Carolina, LLC. All rights reserved.

E.& O.E.: The information contained herein was obtained from sources which we deem reliable and, while thought to be correct, is not quaranteed by Avison Y