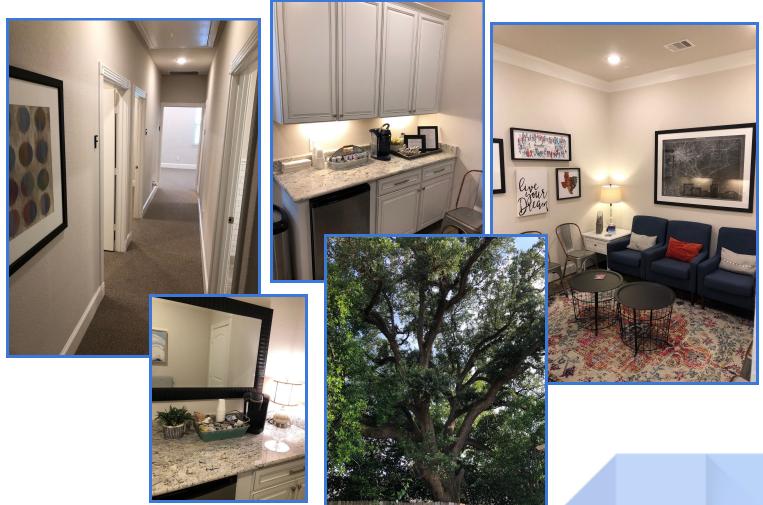

## INDIVIDUAL OFFICES FOR LEASE

There are currently two offices available for lease to those in the mental health or related fields. Shared space with our practice is seen as a mutually beneficial opportunity between clinicians rather than being competitive in nature. The gross lease includes a number of amenities, including WiFi, sound masking throughout the building for enhanced speech privacy, fully-stocked coffee/water bar for tenants and guests, a waiting area for guests, a shared breakroom, limited administrative assistant support, a separate entrance for tenants, weekend access, and highly attentive on-site property management.