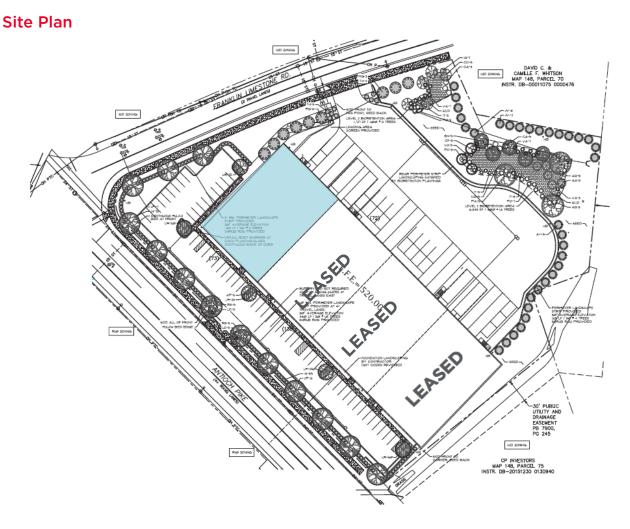

#### **Property Highlights**

- 15,000 SF Available
- 24' to 27' Clear height
- 50' x 50' Column spacing
- Build-to-suit offices
- Brand new tilt-up construction
- Close proximity to I-24
- 8 Minutes to Nashville International Airport