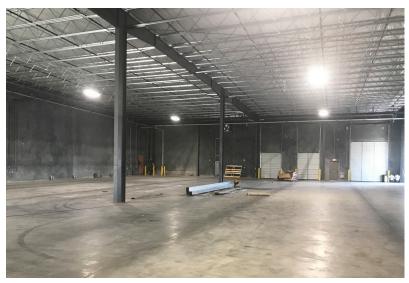

## **Property Highlights**

- 2 Docks per bay
- 1 Ramped drive in per bay
- 3 Phase 400 AMP electrical serive per bay
- T-5 Lighting
- ESFR Sprinkler

Cushman & Wakefield Copyright 2015. No warranty or representation, express or implied, is made to the accuracy or completeness of the information contained herein, and same is submitted subject to errors, omissions, change of price, rental or other conditions, withdrawal without notice, and to any special listing conditions imposed by the property owner(s). As applicable, we make no representation as to the condition of the property (or properties) in question.