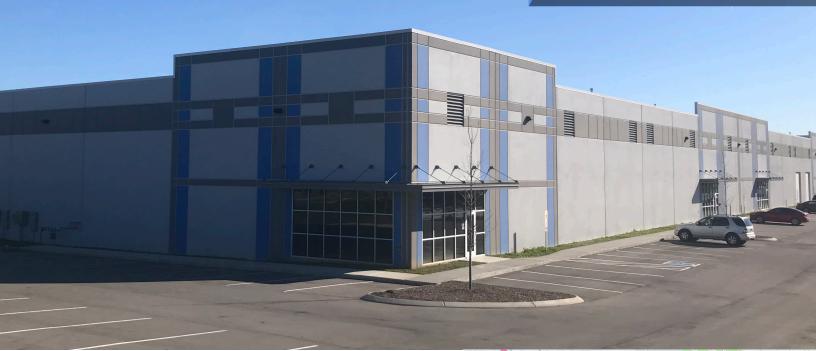

# Airport Distribution Center 1506 Antioch Pike

Nashville, Tennessee 37013

## 15,000 SF of Class A Warehouse

#### **Property Highlights**

- 15,000 SF Available
- 24' to 27' Clear height
- 50' x 50' Column spacing
- Build-to-suit offices
- Brand new tilt-up construction
- Close proximity to I-24
- 8 Minutes to Nashville International Airport