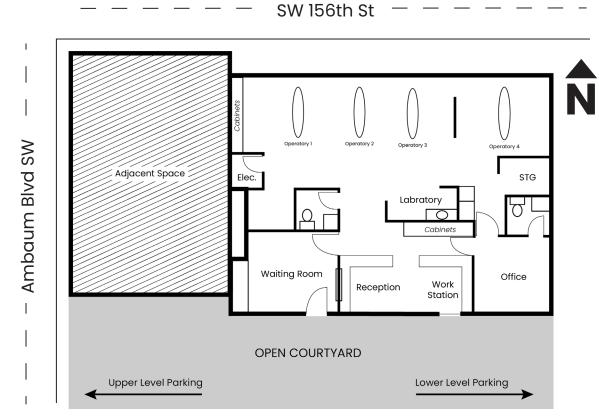

# CLINIC 207 Suite 3 207 SW 156Th St | Burien, WA 98166

### SUITE 3 | 1,215 RSF

- Available Immediately
- \$2,936.25/Month, + Utilities

#### **SPACE FEATURES:**

- Abundant Natural Light
- Previous Dental Space
- 4 Operatories

## Maxton MacLachlan

425.586.4659 mmaclachlan@leibsohn.com

\*Floor plan not to scale