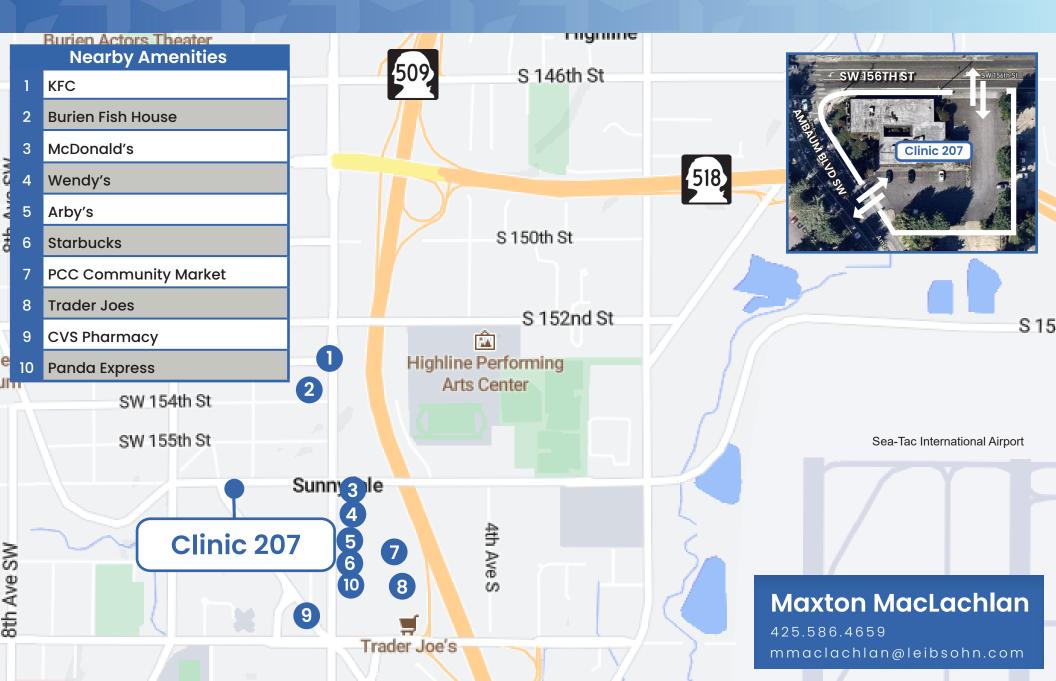

tee it. You are advised to independently verify all information. COPYRIGHT Leibsohn & Company

# CLINIC 207 Suite 2 Suite 2 SW 156Th St | Burien, WA 98166

## SUITE 2 | 1,100 RSF

- Available Immediately
- \$2,658.33/Month, + Utilities

### **SPACE FEATURES:**

- Abundant Natural Light
  - Previous Dental Space
- 3 Operatories

٠



SW 156th St –



# Maxton MacLachlan

425.586.4659 mmaclachlan@leibsohn.com

# CLINIC 207 Suite 3 207 SW 156Th St | Burien, WA 98166

### SUITE 3 | 1,215 RSF

- Available Immediately
- \$2,936.25/Month, + Utilities

#### **SPACE FEATURES:**

- Abundant Natural Light
- Previous Dental Space
- 4 Operatories





## Maxton MacLachlan

425.586.4659 mmaclachlan@leibsohn.com

\*Floor plan not to scale

# CLINIC 207

AMENTITIES MAP 207 SW 156th St | Burien, WA 98166