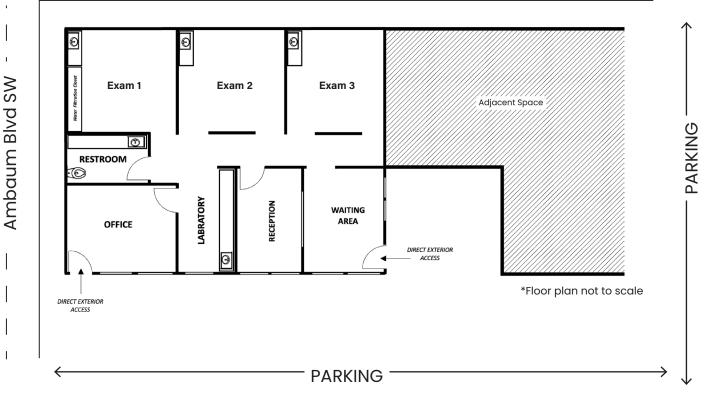

### SUITE 3 | 1,215 RSF

- Available Immediately
- \$2,936.25/Month, + Utilities

#### **SPACE FEATURES:**

- Abundant Natural Light
- Previous Dental Space
- 4 Operatories

## Maxton MacLachlan

425.586.4659 mmaclachlan@leibsohn.com

\*Floor plan not to scale