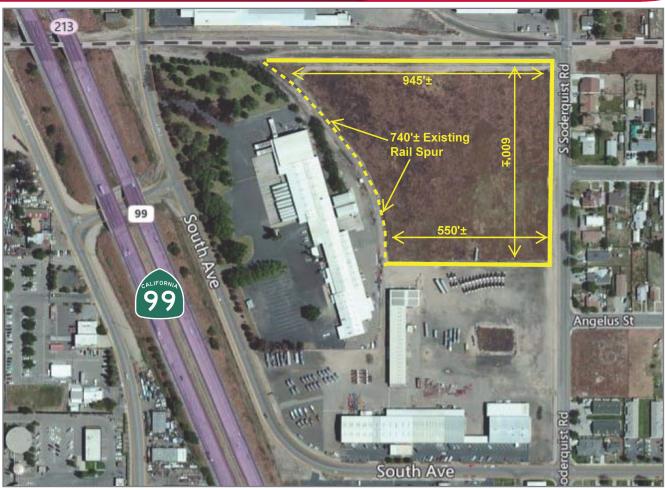

## LISTING DATA

**AVAILABLE:** 9.13± Acres 050-001-036 APN:

**EXISTING UP RAIL:** 740'± Existing Spur

TOPOGRAPHY: Flat

WATER: City of Turlock **SEWER:** City of Turlock

**ELECTRICAL:** TID (Turlock Irrigation Dist)

#### COMMENTS:

- Hard to find rail-served industrial land
- 3/4± mile to Highway 99 at Main Street Exit
- Served by TID which historically provides rates significantly lower than PG&E
- Located in business friendly Turlock which has recently attracted US Cold Storage - 350,000sf, Blue Diamond Foods-250,000sf, Hilmar Foods-150,000sf, PJ's Rebar-85,000sf