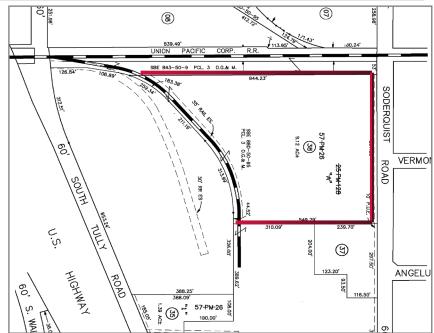

## LISTING DATA

**AVAILABLE:** 9.13± Acres 050-001-036 APN:

**EXISTING UP RAIL:** 740'± Existing Spur

TOPOGRAPHY: Flat

WATER: City of Turlock **SEWER:** City of Turlock

**ELECTRICAL:** TID (Turlock Irrigation Dist)