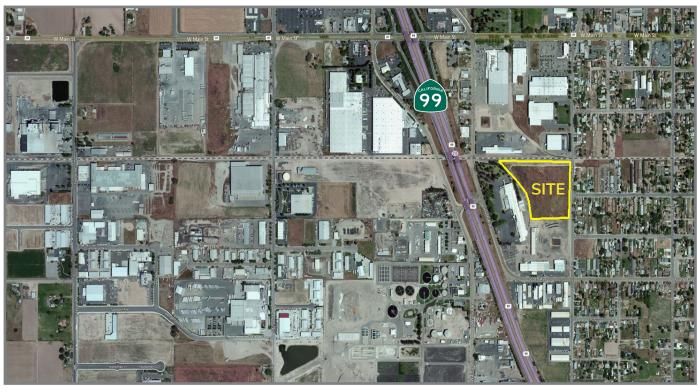

## **HEAVY INDUSTRIAL LAND FOR SALE** 9.13± ACRES - RAIL SERVED

601 S. SODERQUIST ROAD, TURLOCK, CA

LEE & ASSOCIATES

#### COMMENTS:

- Hard to find rail-served industrial land
- 3/4± mile to Highway 99 at Main Street Exit
- Served by TID which historically provides rates significantly lower than PG&E
- Located in business friendly Turlock which has recently attracted US Cold Storage - 350,000sf, Blue Diamond Foods-250,000sf, Hilmar Foods-150,000sf, PJ's Rebar-85,000sf