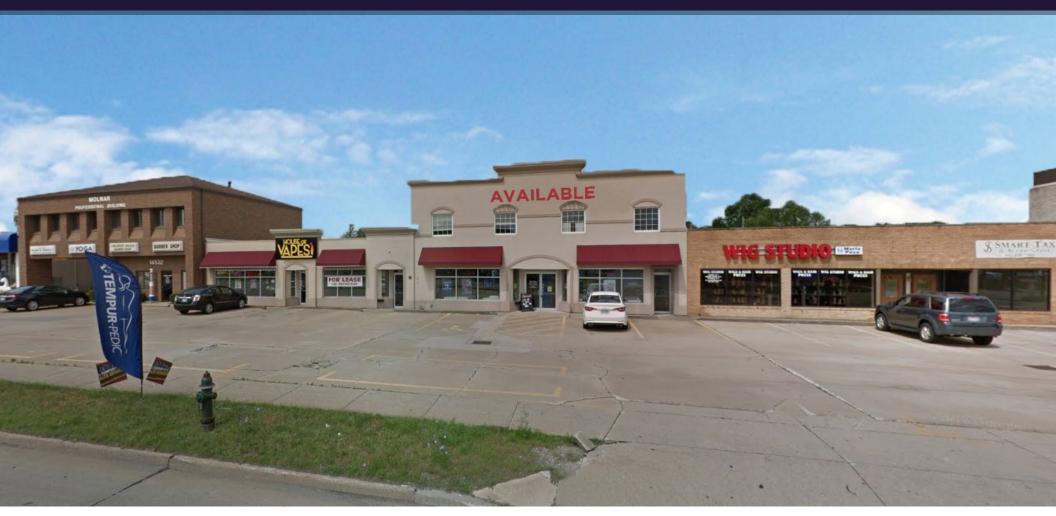

PEARL ROAD RETAIL AND OFFICE

### **PROPERTY HIGHLIGHTS**

- Great retail and office space with tremendous exposure on Pearl Road
- Up to 5,500 SF on the ground floor and 3,000 SF of office space on the 2nd floor
- Located in the middle of the dynamic retail synergy with over 21,710 cars per day passing this site
- Parking available in front and behind the premises