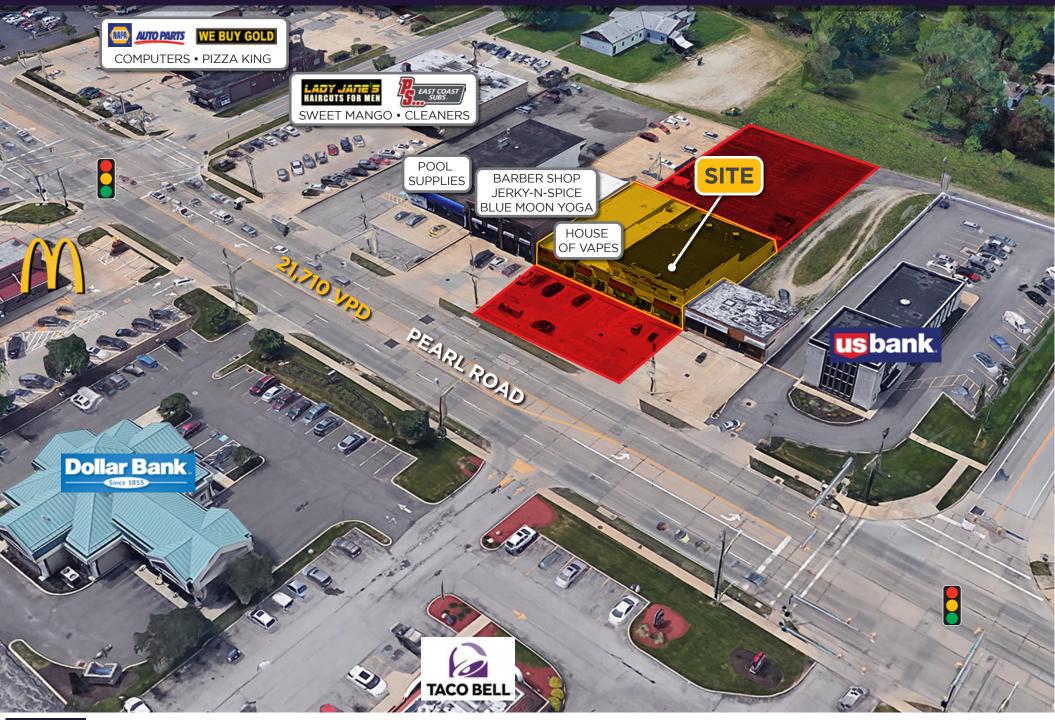

# PEARL ROAD RETAIL AND OFFICE strongsville, oh

PARCEL MAP

FOR MORE INFORMATION, CONTACT: 216.831.8100

Lidia Richani / Irichani@passovgroup.com