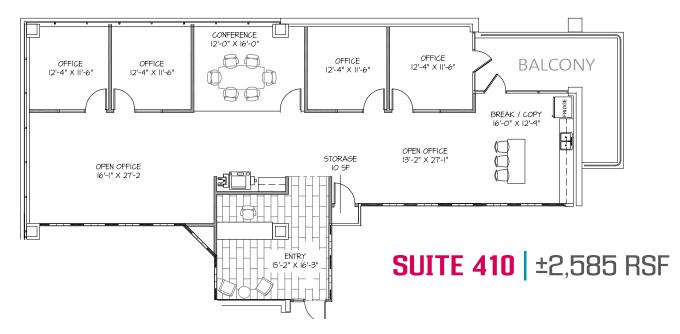

## CLARENDON AVENUE | PHOENIX, AZ 85004

# SPEC SUITE LEFT









Exclusive Advisors

MICHAEL CRYSTAL 602.952.3878 mcrystal@ngkf.com EMILY CURRIE 602.952.3828 ecurrie@ngkf.com

**JOE VALE** 602.952.3873 jovale@ngkf.com



2398 E Camelback Rd, Suite 950, Phoenix, AZ 85016 Main 602.952.3800 Fax 602.952.3801



## MODERN MOVE-IN READY SPEC SUITE



### **PROPERTY FEATURES**

- 24/7/365 Keycard Access System
- 4.3/1,000 SF Parking Ratio
- Near St Joseph's Hospital and Medical Center
- Prominent Location on the NWC of 3rd Ave & Clarendon Ave
- Surrounded by Many Restaurants and Retail Amenities



#### Exclusive Advisors

MICHAEL CRYSTAL 602.952.3878 mcrystal@ngkf.com

EMILY CURRIE 602.952.3828 ecurrie@ngkf.com

JOE VALE

602.952.3873 jovale@ngkf.com

Newmark Knight Frank

2398 E Camelback Rd, Suite 950, Phoenix, AZ 85016 Main 602.952.3800 Fax 602.952.3801

Procuring broker shall only be entitled to a commission, calculated in accordance with the rates approved by our principal only if such procuring broker executes a brokerage agreement acceptable to us and our principal and the conditions as set forth in the brokerage agreement are