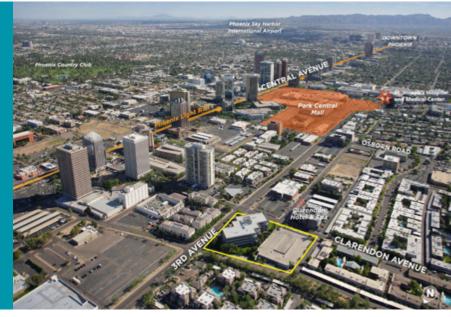

### **PROPERTY FEATURES**

- 24/7/365 Keycard Access System
- 4.3/1,000 SF Parking Ratio
- Near St Joseph's Hospital and Medical Center
- Prominent Location on the NWC of 3rd Ave & Clarendon Ave
- Surrounded by Many Restaurants and Retail Amenities