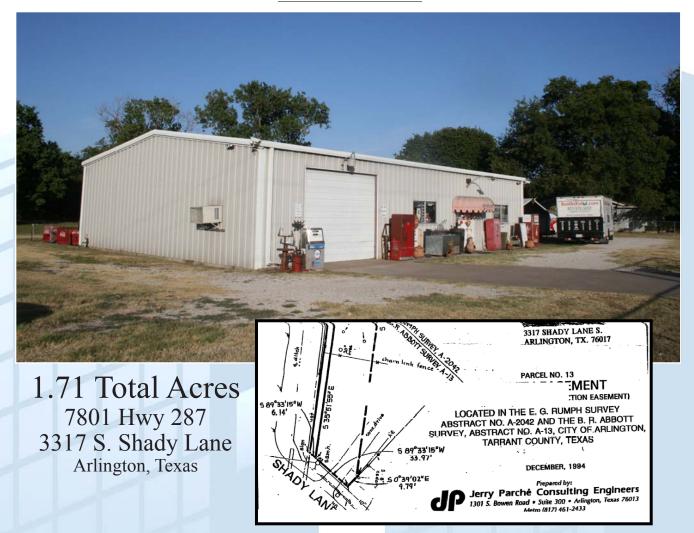

## 1.71 Acres

7801 Hwy 287 & 3317 S. Shady Ln.

## Arlington, Texas Offered at \$589,300 2,400 sf building; 1,695 sf 3-2-2 ranch style home

Located between Turner Warnell and Eden Rd; north side of freeway within the Arlington city limits.

300 ft frontage on access road of Highway 287. Approx 60 x 40 metal bldg with bathroom and garage door, zoned F1

Tom Lawless, Broker | tlawless@harvardco.com | Direct: 817-808-3246

300 ft frontage on access road of Highway 287N. Approx 60 x 40 metal bldg with bathroom and garage door, zoned F1 Commercial. 1.296 Acres.