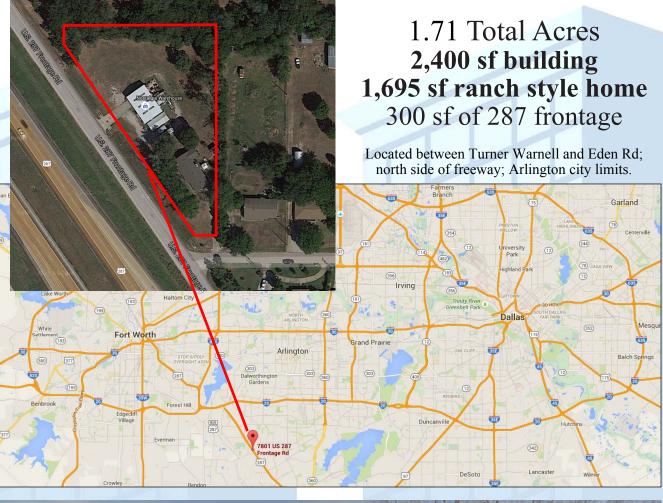

## 1.71 Acres

7801 Hwy 287 & 3317 S. Shady Ln.

## Arlington, Texas Offered at \$589,300 2,400 sf building; 1,695 sf 3-2-2 ranch style home

Located between Turner Warnell and Eden Rd; north side of freeway within the Arlington city limits.

300 ft frontage on access road of Highway 287. Approx 60 x 40 metal bldg with bathroom and garage door, zoned F1

Commercial, on 1.296 acre parcel.

Also a fully bricked home (adjacent) 3 bedroom, 2 bath ranch style; 3-2-2, on .40 acre lot

2,400 sf. Metal Building

1,695 sf Ranch Style Home on .40 acre lot

Another Great Investment Opportunity from:

Located between Turner Warnell and Eden Rd; north side of freeway within the Arlington city limits.

300 ft frontage on access road of Highway 287. Approx 60 x 40 metal bldg Zoned F1 Commercial with bathroom and garage door.