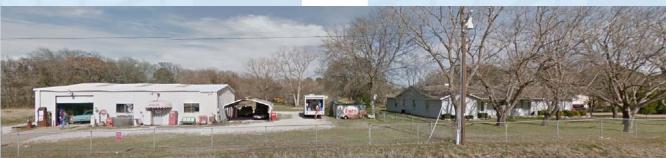

## Arlington, Texas Offered at \$589,300 2,400 sf building; 1,695 sf 3-2-2 ranch style home

Located between Turner Warnell and Eden Rd; north side of freeway within the Arlington city limits.

300 ft frontage on access road of Highway 287. Approx 60 x 40 metal bldg with bathroom and garage door, zoned F1

Located between Turner Warnell and Eden Rd; north side of freeway within the Arlington city limits.

300 ft frontage on access road of Highway 287. Approx 60 x 40 metal bldg Zoned F1 Commercial with bathroom and garage door.