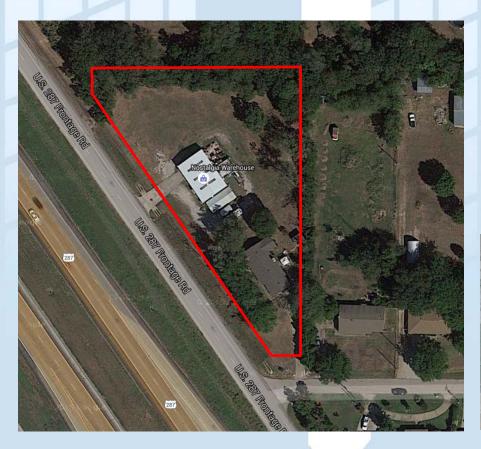

## 1.71 Acres

7801 Hwy 287 & 3317 S. Shady Ln.

## Arlington, Texas Offered at \$589,300 2,400 sf building; 1,695 sf 3-2-2 ranch style home

Located between Turner Warnell and Eden Rd; north side of freeway within the Arlington city limits.

300 ft frontage on access road of Highway 287. Approx 60 x 40 metal bldg with bathroom and garage door, zoned F1

Commercial, on 1.296 acre parcel.

Also a fully bricked home (adjacent) 3 bedroom, 2 bath ranch style; 3-2-2, on .40 acre lot

2,400 sf. Metal Building

1,695 sf Ranch Style Home on .40 acre lot

Another Great Investment Opportunity from: