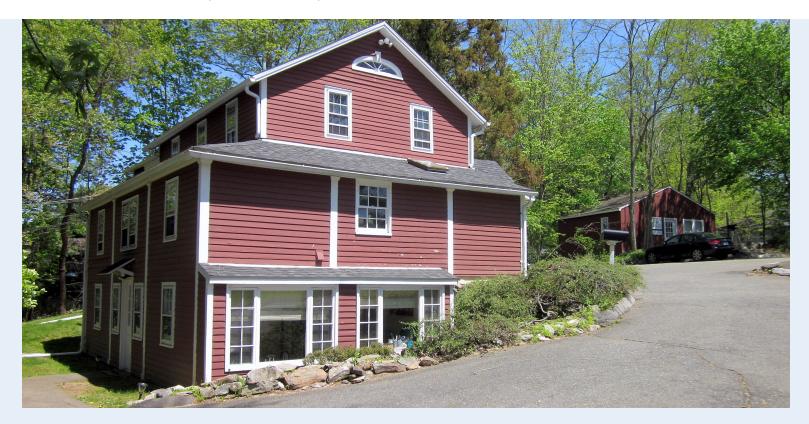

#### **DESCRIPTION:**

Excellent opportunity for an owner-user or investor!

Convenient location set right off Rt 1/Post Road East and close to downtown Westport. Property consists of three-level office building plus small single-story accessory building. Lower level and first floor of main building are currently leased to three tenants and the second floor is vacant. Up to 1,100 +/- SF is immediately available for an owner-user.

#### **BUILDING SIZE (#1):**

 Lower Level:
 777 SF

 1st Floor:
 1,299 SF

 2nd Floor:
 699 SF

 Total:
 2,775 SF