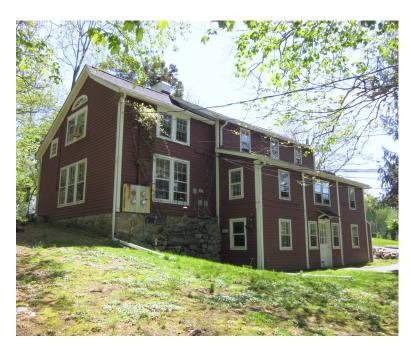

#### **DESCRIPTION:**

Excellent opportunity for an owner-user or investor!

Convenient location set right off Rt 1/Post Road East and close to downtown Westport. Property consists of three-level office building plus small single-story accessory building. Lower level and first floor of main building are currently leased to three tenants and the second floor is vacant. Up to 1,100 +/- SF is immediately available for an owner-user.

#### **BUILDING SIZE (#1):**

 Lower Level:
 777 SF

 1st Floor:
 1,299 SF

 2nd Floor:
 699 SF

 Total:
 2,775 SF

## **MORE PHOTOS**

57 Wilton Road, Westport, CT 06880 | Phone 203.221.8148 | Fax 203.341.7494 | www.davidadamrealty.com