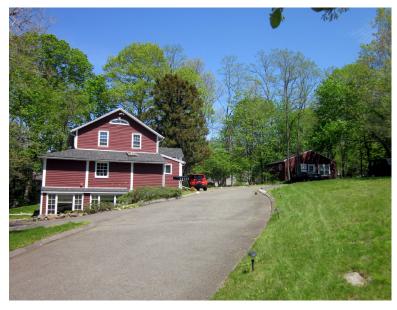

# FOR SALE:

## WESTPORT OFFICE BUILDING + ACCESSORY BUILDING

6 EAST MAIN STREET, WESTPORT, CONNECTICUT

#### **DESCRIPTION:**

Excellent opportunity for an owner-user or investor!

Convenient location set right off Rt 1/Post Road East and close to downtown Westport. Property consists of three-level office building plus small single-story accessory building. Lower level and first floor of main building are currently leased to three tenants and the second floor is vacant. Up to 1,100 +/- SF is immediately available for an owner-user.

The accessory building is currently leased as well. Current total rental income is \$6,473 per month gross.

Please call for all lease details.