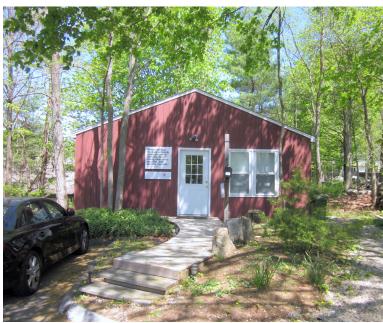

The accessory building is currently leased as well. Current total rental income is \$6,473 per month gross.

Please call for all lease details.

#### **BUILDING SIZE (#2):**

1<sup>st</sup> Floor: 432 SF Total: 432 SF

## **MORE PHOTOS**

57 Wilton Road, Westport, CT 06880 | Phone 203.221.8148 | Fax 203.341.7494 | www.davidadamrealty.com