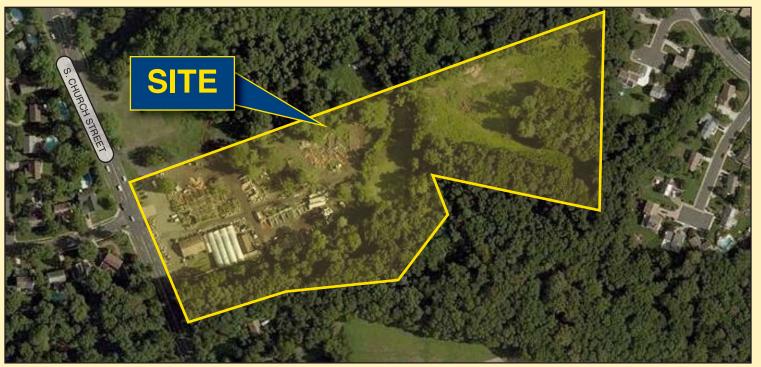

## 1017 S CHURCH STREET MOUNT LAUREL NJ

 DEMOGRAPHICS

 Category
 1 Mile
 3 Mile
 5 Mile

 Population
 8,716
 68,916
 178,246

 Average Income
 \$106,778
 \$114,562
 \$112,423

 Traffic Count
 18,715
 ADV

**Property Description:** Land on Heavily Traveled Church Street

**Lot Size:** 11.7 +/- acres

**Township Designation:** Block 1003 Lot 54 **Taxes:** \$23,146 (2016)

Price: \$1,170,000.00

**Comments:** • Former Garden Center

For Further Information, Please Contact:

Jeffrey Lucas (609) 254-1832 (Cell) jeffreylucas@me.com