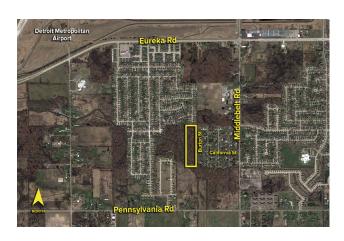

## **LAND** For Sale

**Location:** Burton Street

Side of Street: West

City: Romulus, MI
Cross Streets: Middlebelt Rd.

County: Wayne

| Acreage: | 9.76 | Improvements: | N/A |
|----------|------|---------------|-----|
|          |      |               |     |

Zoning: R-1A Dimensions:

UTILITIES

Sanitary Sewer:NoGas:NoStorm Sewer:NoOutside Storage:YesWater:NoRail Siding:Yes

**ADJACENT LAND** 

North: Residential East: Residential South: Residential West: Residential

## Comments:

Residential land for sale near Detroit Metro Airport. Near schools and shopping.

Goddard Rd

Grant St

N

Northline Rd

Pennsylvania Rd

**Broker: SIGNATURE** ASSOCIATES