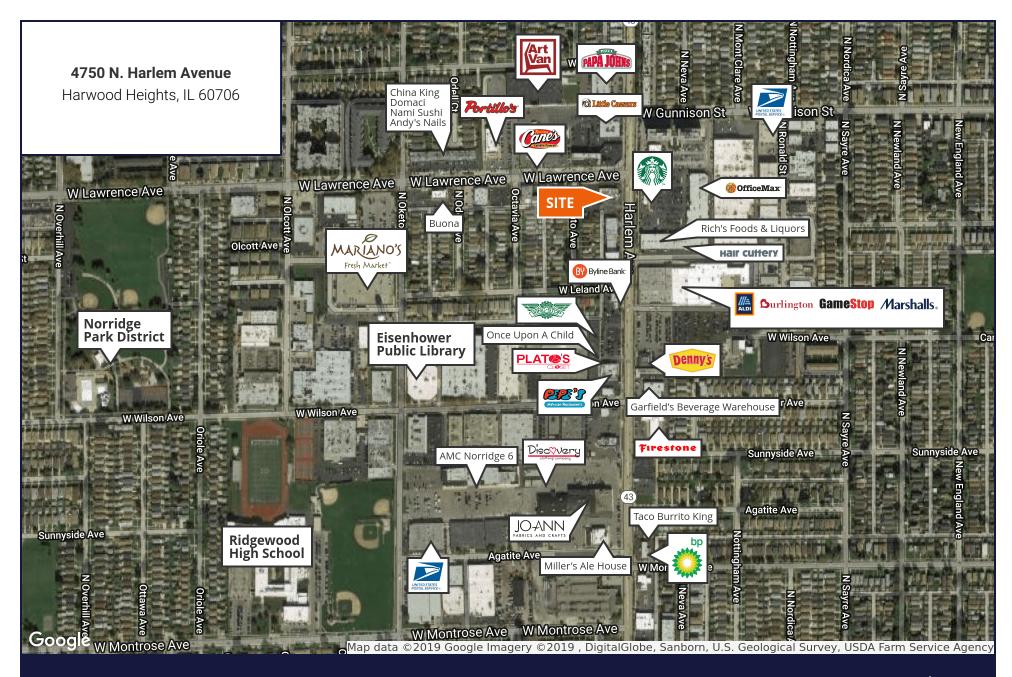

## 4750 N. Harlem Avenue

## For Sale

Harwood Heights, IL 60706 |

Land

- ±35,236 SF land available at the hard corner of Harlem Avenue & Lawrence Avenue
- Premier stop light corner parcel available immediately for new development
- Potential for multiple development types
- Incredible visibility and exposure
- Heavy traffic counts Harlem Avenue: 30,100 VPD, Lawrence Avenue: 21,200 VPD