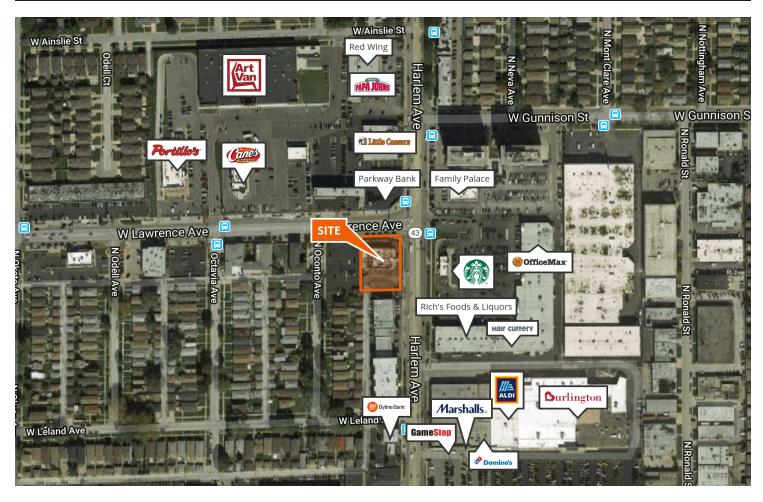

## 4750 N. Harlem Avenue

## For Sale

Harwood Heights, IL 60706 |

Land

- ±35,236 SF land available at the hard corner of Harlem Avenue & Lawrence Avenue
- Premier stop light corner parcel available immediately for new development
- Potential for multiple development types
- Incredible visibility and exposure
- Heavy traffic counts Harlem Avenue: 30,100 VPD, Lawrence Avenue: 21,200 VPD