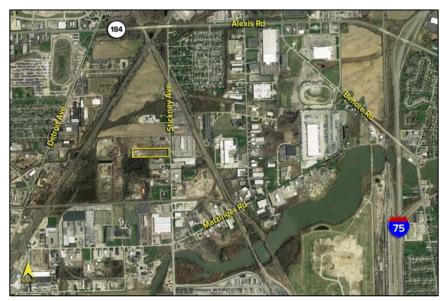

# 5225 STICKNEY AVENUE TOLEDO, OH 43612

VACANT LAND FOR SALE 10.835 Acres Available

FULL-SERVICE COMMERCIAL REAL ESTATE

#### **GENERAL INFORMATION**

Price: \$220,000

Acreage: 10.835 acres

Dimensions: 378' of frontage

Closest Cross Street: Matzinger Road

County: Lucas

Zoning: IG – General Industrial

Easements: Of record

Curb Cuts: None

Topography: Flat

Survey Available: No

Environmental Report: No

For more information, please contact:

AARON LEWANDOWSKI (419) 249 6326 or (419) 266 2720 alewandowski@signatureassociates.com SIGNATURE ASSOCIATES