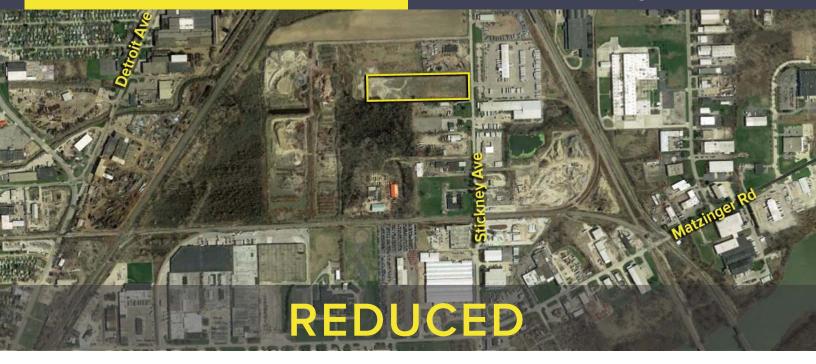

# 5225 STICKNEY AVENUE TOLEDO, OH 43612

VACANT LAND FOR SALE 10.835 Acres Available

FULL-SERVICE COMMERCIAL REAL ESTATE

#### **GENERAL INFORMATION**

Price: \$220,000

Acreage: 10.835 acres

Dimensions: 378' of frontage

Closest Cross Street: Matzinger Road

County: Lucas

Zoning: IG – General Industrial

Easements: Of record

Curb Cuts: None

Topography: Flat

Survey Available: No

Environmental Report: No

For more information, please contact:

AARON LEWANDOWSKI (419) 249 6326 or (419) 266 2720 alewandowski@signatureassociates.com SIGNATURE ASSOCIATES