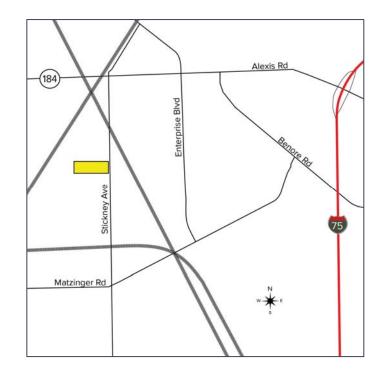

# 5225 STICKNEY AVENUE TOLEDO, OH 43612

VACANT LAND FOR SALE 10.835 Acres Available

FULL-SERVICE COMMERCIAL REAL ESTATE

#### **GENERAL INFORMATION**

Price: \$220,000

Acreage: 10.835 acres

Dimensions: 378' of frontage

Closest Cross Street: Matzinger Road

County: Lucas

Zoning: IG – General Industrial

Easements: Of record

Curb Cuts: None

Topography: Flat

Survey Available: No

Environmental Report: No

For more information, please contact:

AARON LEWANDOWSKI (419) 249 6326 or (419) 266 2720 alewandowski@signatureassociates.com SIGNATURE ASSOCIATES