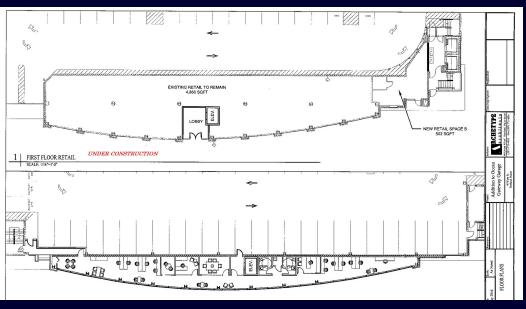

## CURRENT AVAILABILITY

Available: Summer 2018
Currently under construction
Up to 1,200+/-SF to 2,350+/-SF available

LEASE PRICE: \$25-\$28 PSF (Annual) LEASE TYPE: NNN

Retail - U/C

FLOOR 2 - U/C 2,350+/-SF

FLOOR 3 - U/C 2,350+/-SF

FLOOR 4 - U/C 2,350+/-SF

FLOOR 6 - U/C 2,350+/-SF

## FLOOR 5 - 2,350 OFFICE SPACE