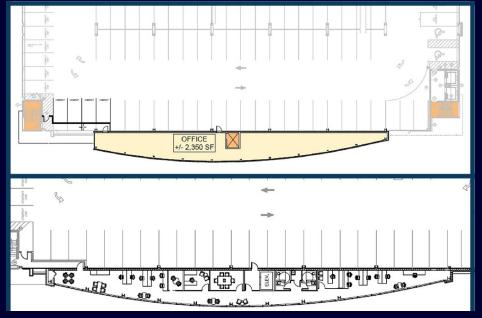

## CURRENT AVAILABILITY

Available: Summer 2018
Currently under construction
Up to 1,200+/-SF to 2,350+/-SF available

LEASE PRICE: \$25-\$28 PSF (Annual) LEASE TYPE: NNN

Retail - U/C

FLOOR 2 - U/C 2,350+/-SF

FLOOR 3 - U/C 2,350+/-SF

FLOOR 4 - U/C 2,350+/-SF

FLOOR 6 - U/C 2,350+/-SF

## FLOOR 5 - 2,350 OFFICE SPACE