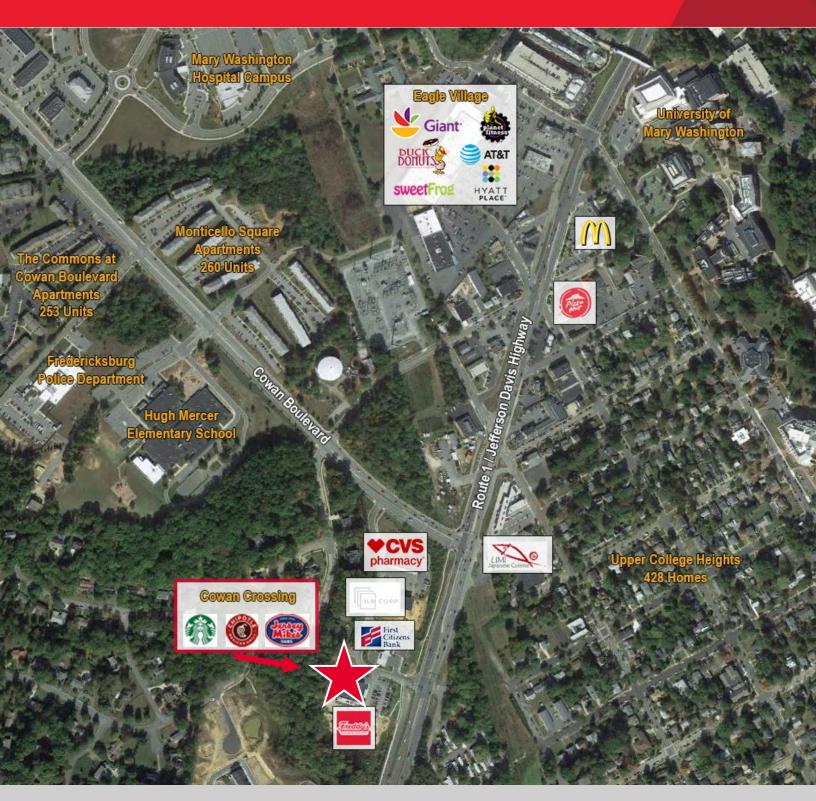

#### **Property Features**

- Excellent visibility with store fronts facing a signalized intersection on Route 1
- Access from both Cowan Boulevard and Jefferson Davis Highway
- Over 30,000 VPD
- Less than one mile from the University of Mary Washington and Mary Washington Hospital Campus

| Demographics       |          |          |          |  |  |
|--------------------|----------|----------|----------|--|--|
|                    | 1 Mile   | 3 Miles  | 5 Miles  |  |  |
| Population         | 11,125   | 54,321   | 118,042  |  |  |
| No. of Households  | 4,277    | 20,598   | 43,203   |  |  |
| Avg. HH Income     | \$80,957 | \$89,794 | \$95,430 |  |  |
| Daytime Population | 11,425   | 46,292   | 68,281   |  |  |