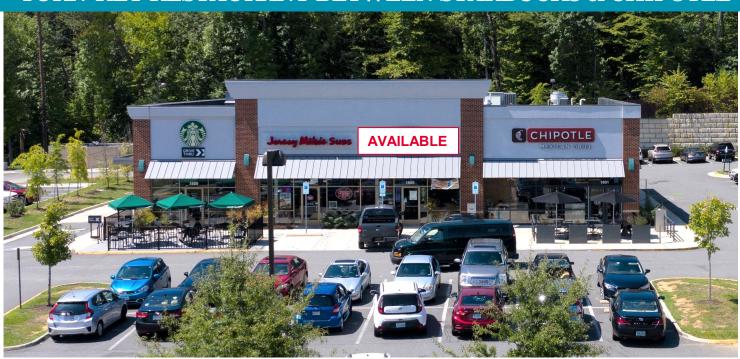

#### TURN-KEY RESTAURANT BETWEEN STARBUCKS & CHIPOTLE

#### **Property Features**

- Excellent visibility with store fronts facing a signalized intersection on Route 1
- Access from both Cowan Boulevard and Jefferson Davis Highway
- Over 30,000 VPD
- Less than one mile from the University of Mary Washington and Mary Washington Hospital Campus

| _    | _        | _ | _  |     |
|------|----------|---|----|-----|
| - 10 | $\frown$ |   | N. | 1 - |
| . П  | U        | н | I١ |     |

| Specifications |                                      |
|----------------|--------------------------------------|
| Total Size     | 8,500 SF                             |
| Available SF   | 1,700 SF                             |
| Timing         | Available Immediately                |
| Rental Rate    | \$34.00 PSF NNN (NNN = \$7.74 PSF)   |
| Traffic Count  | 30,000 + VPD at Route 1 & Cowan Blvd |