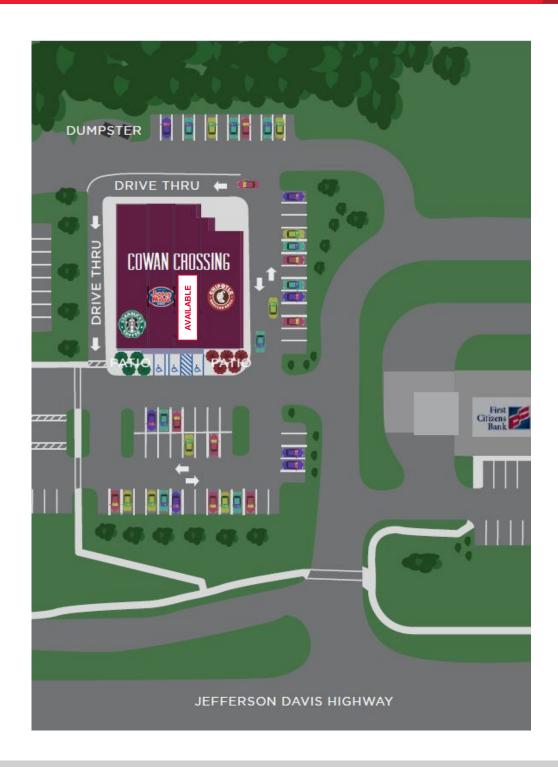

#### **Property Features**

- Excellent visibility with store fronts facing a signalized intersection on Route 1
- Access from both Cowan Boulevard and Jefferson Davis Highway
- Over 30,000 VPD
- Less than one mile from the University of Mary Washington and Mary Washington Hospital Campus

| _    | _        | _ | _  |     |
|------|----------|---|----|-----|
| - 10 | $\frown$ |   | N. | 1 - |
| . П  | U        | н | I١ |     |

| Specifications |                                      |
|----------------|--------------------------------------|
| Total Size     | 8,500 SF                             |
| Available SF   | 1,700 SF                             |
| Timing         | Available Immediately                |
| Rental Rate    | \$34.00 PSF NNN (NNN = \$7.74 PSF)   |
| Traffic Count  | 30,000 + VPD at Route 1 & Cowan Blvd |