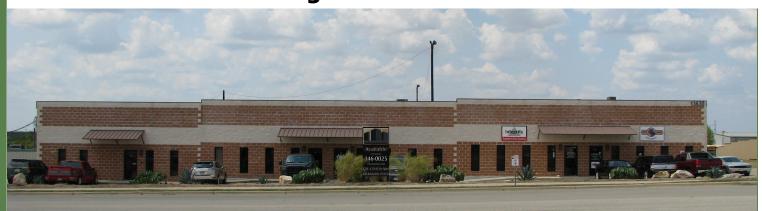

## OFFICE/WAREHOUSE FOR LEASE

13630 Immanuel Road, Pflugerville TX 78660

This contemporary office warehouse is of full steel and masonry construction with storefront windows and concrete parking lot and rear loading area for a nice clean first impression. The large overhead doors allow for drive in auto storage and interior loading.

### **Dessau Business Center**

**LOCATION:** Located in Northeast Austin near

Pflugerville just 1.5± miles east of IH 35 off Dessau Lane. Take Howard Lane east (turns into Gregg Ln.) and left Immanuel. Close to Samsung, Dell, and employers with easy distribution

via IH35, 130, and SH290.

**SIZE:** 1.27 acre lot with a 12,000 s.f.

metal/masonry building

BAY SIZE: 2,250 S.F. Suite B AVAILABLE

100% HVAC, 1 restroom, open

**BAY DEPTH:**  $75' \times 30'$  wide OR 2,250 sf each

**HEIGHT:** 16' storefront eave height

14' rear eave height

**OH DOOR:** 10' x 12' overhead grade level

roll up doors rear concrete drive

**PARKING:** 16 spaces

**ELECTRIC:** 200 amps single phase electric