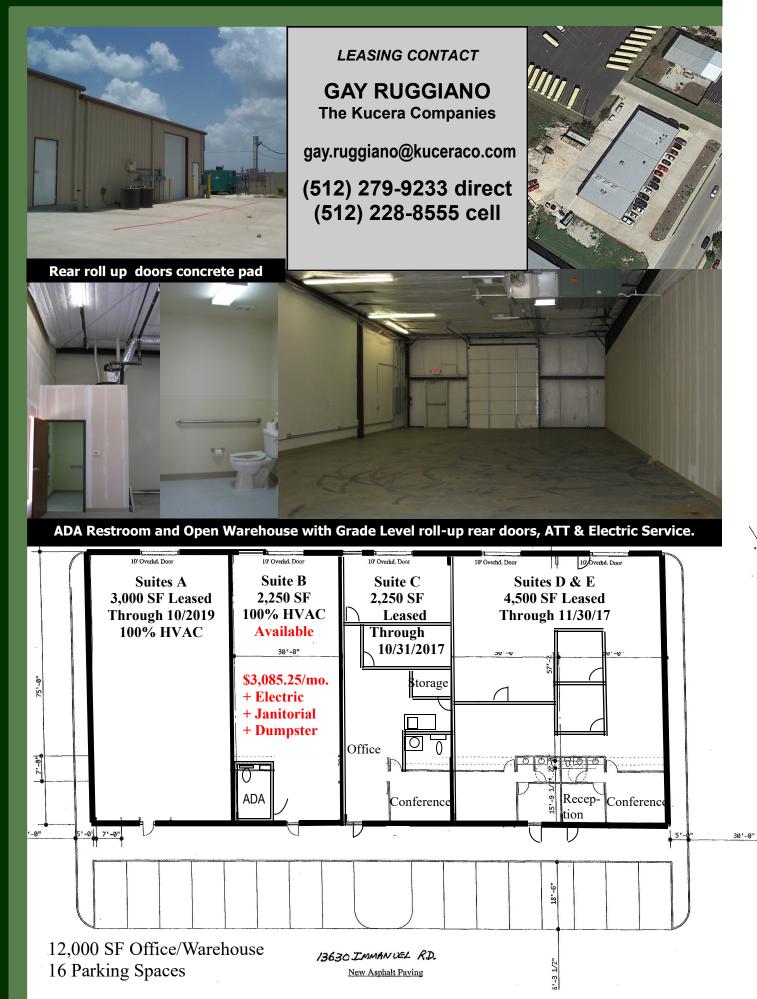

### **GAY RUGGIANO**

gay.ruggiano@kuceraco.com

512.279-9233 direct 1.888.452.0553 (Toll Free) www.kuceraco.com

via IH35, 130, and SH290.

**SIZE:** 1.27 acre lot with a 12,000 s.f.

metal/masonry building

BAY SIZE: 2,250 S.F. Suite B AVAILABLE

100% HVAC, 1 restroom, open

**BAY DEPTH:**  $75' \times 30'$  wide OR 2,250 sf each

**HEIGHT:** 16' storefront eave height

14' rear eave height

**OH DOOR:** 10' x 12' overhead grade level

roll up doors rear concrete drive

**PARKING:** 16 spaces

**ELECTRIC:** 200 amps single phase electric

per bay. Two phase service available by contacting Oasis Electric at Tenant's cost

**SERVICES:** City of Austin Electric, Water

Wastewater service, TXU electric, Tenant's choice of phone service

Property is offered subject to prior change of price, corrections or removal from the market without notice.