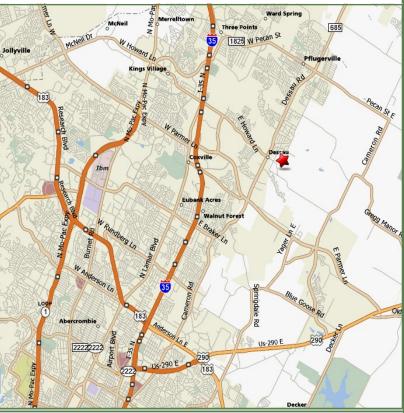

### **Dessau Business Center**

**LOCATION:** Located in Northeast Austin near

Pflugerville just 1.5± miles east of IH 35 off Dessau Lane. Take Howard Lane east (turns into Gregg Ln.) and left Immanuel. Close to Samsung, Dell, and employers with easy distribution

via IH35, 130, and SH290.

**SIZE:** 1.27 acre lot with a 12,000 s.f.

metal/masonry building

BAY SIZE: 2,250 S.F. Suite B AVAILABLE

100% HVAC, 1 restroom, open

**BAY DEPTH:**  $75' \times 30'$  wide OR 2,250 sf each