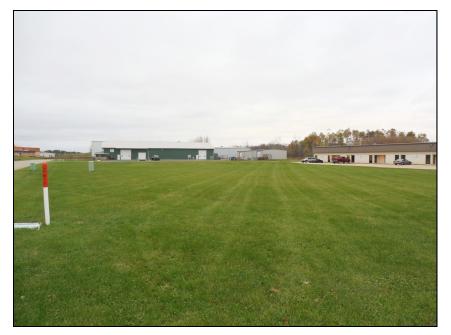

Highly visible commercial lot for sale at the corner of Commerce Drive and Milford St/Cty Rd A. The lot is just over an acre and has all public and municipal utilities available including electric, gas, municipal water, sewer and telephone and zoned General Industrial. The most recent daily traffic count on Milford St/Cty Rd A is 2,400 +/- vehicles\*.