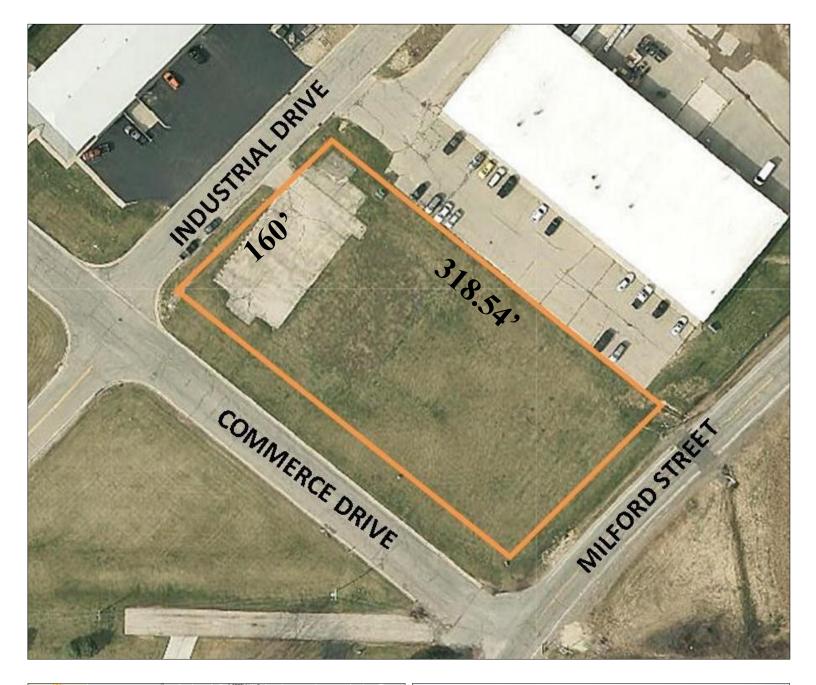

## Vacant Land MLS #1502612

| Building Requirements:          |          | Lot Size                                             | 1.17 Acres                            |
|---------------------------------|----------|------------------------------------------------------|---------------------------------------|
| Max. # of floors                | 4        | Lot Dimensions                                       | 160' x 318.54'                        |
| Max. Building Height            | 35'      |                                                      |                                       |
| Max. Floor Area Ratio           | 15%      | Taxes                                                | \$957 (2017)                          |
| Min. Landscape Surface Ratio    | 1.00     | Utilities Available                                  | Electric, Gas, Telephone              |
| Min. Building Separation        | 40'      | Waste/Water Available                                | Municipal Water/Sewer                 |
| Min. Building Setbacks          |          | Waste/Water Required                                 | Municipal Water/Sewer                 |
| Front or Street Side Lot Line   | 25'      | Topography                                           | Level                                 |
| Side Lot Line                   | 20'      | Zoning                                               | General Industrial                    |
| Rear Lot Line                   | 30'      | Parcel #                                             | 291-0815-0823-005                     |
| Min. Paved Surface Setback      | 5'       | Inclusions                                           | Sewer and water into lot, parking lot |
| From Side & Rear<br>From Street | 5<br>10' | DIRECTIONS:<br>Milford St/County Rd A to Commerce St |                                       |