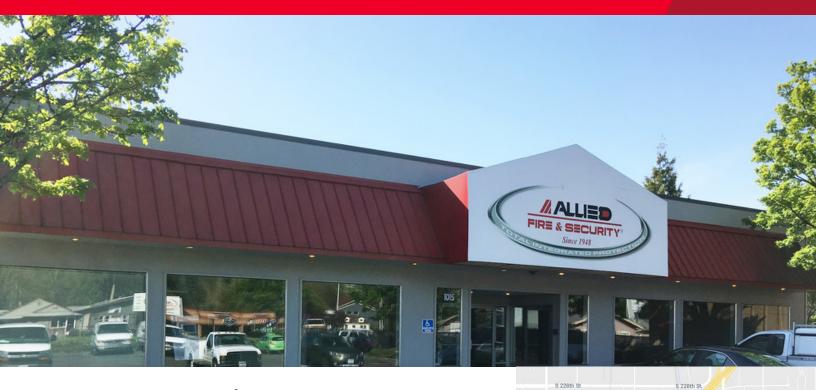

### CUSHMAN & WAKEFIELD

NOW AVAILABLE

Central Ave North Building 1015 Central Ave N / Kent, WA

#### 22,320 SF Retail / Industrial Showroom

### **Building Features**

- 22,320 total SF
- 1.24 AC site
- Zoning: GC/M2
- Secure yard space
- 2 dock high; 1 oversized grade level door
- 14' to 22' clear height
- Parking ratio: 2.5/1,000 SF
- Good exposure to Central Ave N
- \$0.85/SF blended + \$0.16/SF NNN
- Flexible uses