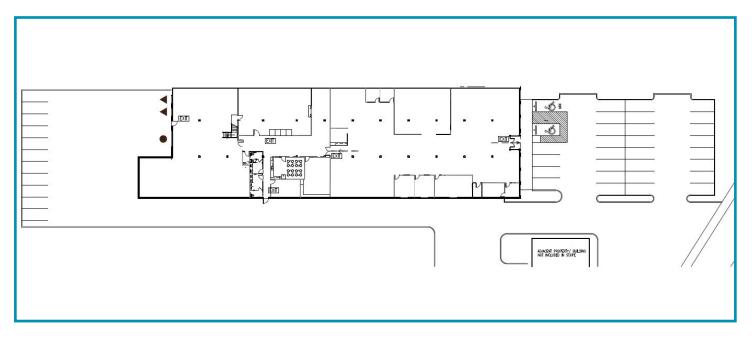

### **Building Features**

- 22,320 total SF
- 1.24 AC site
- Zoning: GC/M2
- Secure yard space
- 2 dock high; 1 oversized grade level door
- 14' to 22' clear height
- Parking ratio: 2.5/1,000 SF
- Good exposure to Central Ave N
- \$0.85/SF blended + \$0.16/SF NNN
- Flexible uses