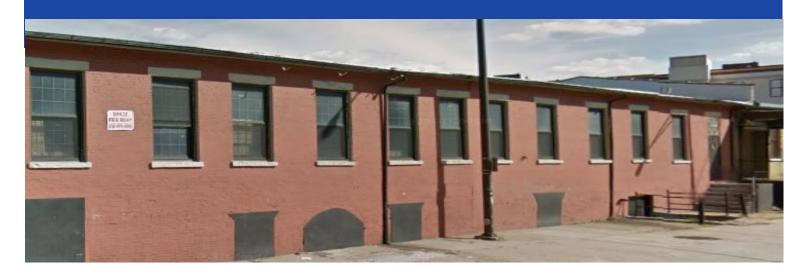

## LOFT OFFICE/GALLERY/WAREHOUSE FOR LEASE

## 440 NEPPERHAN AVE, YONKERS, NY

## **PROPERTY FEATURES**

- ⇒ Total Ground Floor 29,750 SF
- ⇒ Minimum divisible 6000 SF
- $\Rightarrow$  14' 18' CEILING
- ⇒ **\$9.25 MG**
- ⇒ Total Lower Level 11,000 SF
- $\Rightarrow$  8' CEILING
- $\Rightarrow$  \$6.00 MG