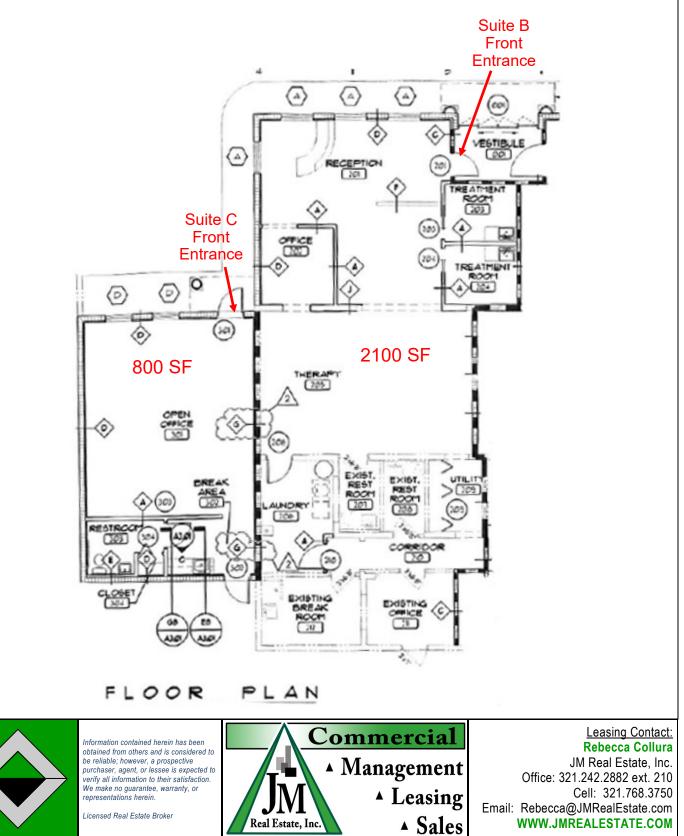

### PROFESSIONAL OFFICE ON US 1 308 S Harbor City Blvd., Melbourne, FL 32901

- Beautiful Professional Office Building with Plenty of Parking for Medical or General Office Use
- Centrally Located in the Heart of Melbourne's Medical & Business District
- Near Shopping, Restaurants, Schools & Conveniently Located Near Holmes Regional Medical Center
- ▲ High Visibility on Busy Harbor City Blvd. with Daily Traffic of 35,000 Cars
- ▲ 2 Suites Available 2100 SF & 800 SF
- ▲ \$17/SF/YR Gross Lease