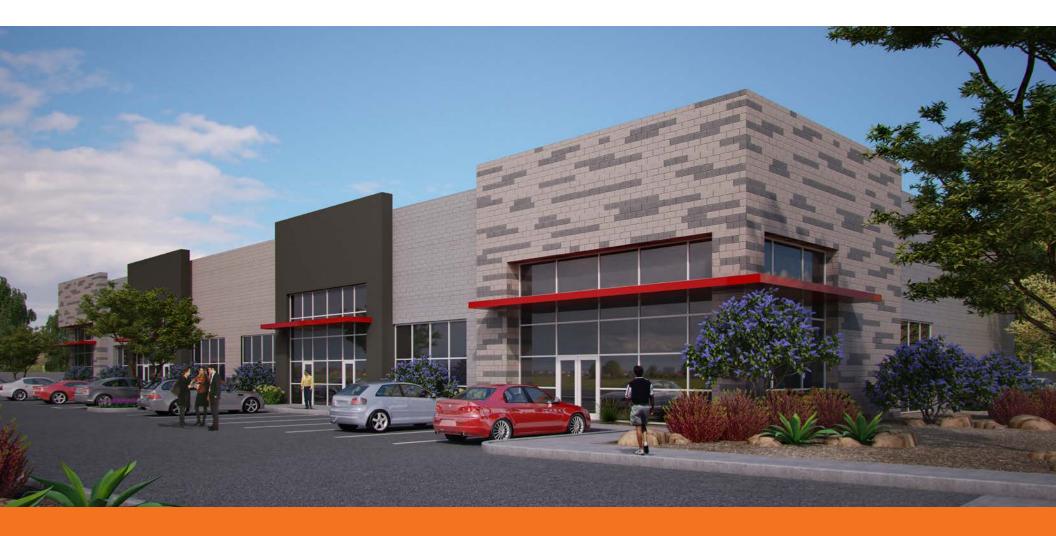

**FOR LEASE** 

A ±19,293 SF Multi-Tenant General Industrial Building Located in Phoenix, AZ

## **Features**

| AVAILABLE    | Suites from ±3,200 SF            |
|--------------|----------------------------------|
| FRONTAGE     | Deer Valley Rd Visibility        |
| CLEAR HEIGHT | ±20'                             |
| LOADING      | 12' x 14' overhead doors         |
| CONSTRUCTION | Masonry                          |
| POWER        | 200 amps, 120/208 volt per suite |
| PARKING      | 2:1000                           |
| ZONING       | A-1, City of Phoenix             |