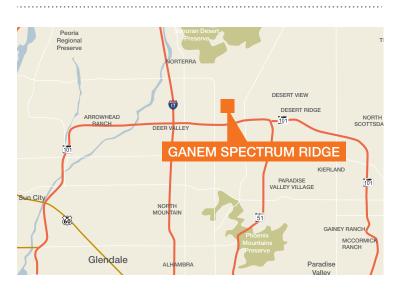

**FOR LEASE** 

A ±19,293 SF Multi-Tenant General Industrial Building Located in Phoenix, AZ