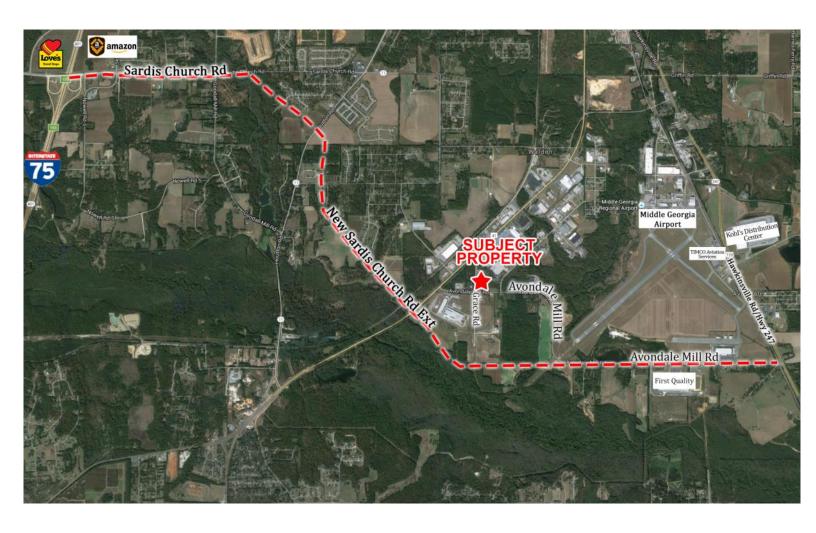

Floor: 5" thick minimum - 3,000 PSI

Located: Centrally located off US Hwy 41 & State Route 49 between Hwy 247 and I-75.