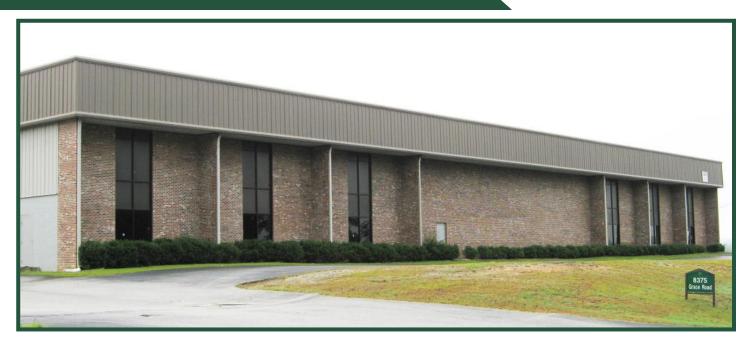

### WAREHOUSE FOR LEASE 8375 Grace Rd Macon, GA 31216

Building Size: 39,375 SF (225' x 175' building)

38,399 SF Warehouse

976 SF Office

Available: Immediately

Construction: Brick/Block/Metal

Ceiling: 20' eave minimum height

24' center maximum height

Zoned: M-1 Wholesale & Light Industrial

26,700 vehicles per day Watson Blvd

Doors: Two, roll-up drive in doors, 10' X 12' and 10' X 14'

Ten, 8' X 10' dock high doors

Eight with levelers and two without levelers

Floor: 5" thick minimum - 3,000 PSI

Located: Centrally located off US Hwy 41 & State Route 49 between Hwy 247 and I-75.

# Lease Price: \$4.00/PSF

Plus \$1.00/PSF CAM, Taxes, Insurance

FOR MORE INFORMATION CONTACT

Ginny Wyatt, CCIM Associate Broker (478) 397-2233 (cell) (478) 971-8000 (office) **Bill Coley** Associate Broker (478) 955-4123 (cell) (478) 971-8000 (office)