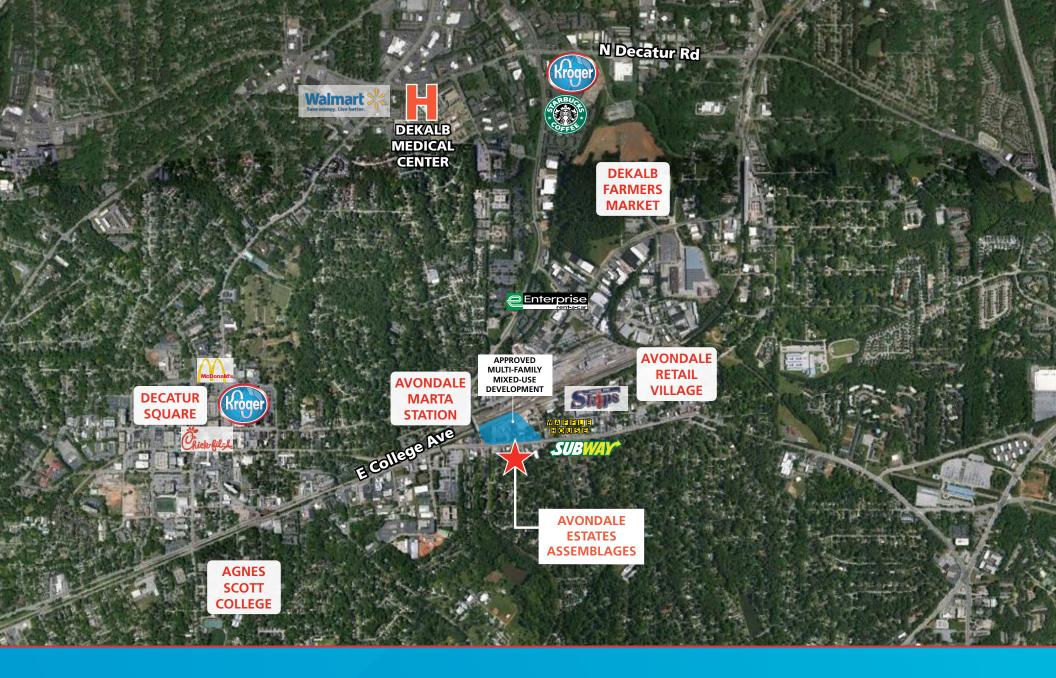

## FAST-RISING MARKET AND HIGH DEMAND FOR RESTAURANT AND RETAIL TENANTS

- 300 yards to North Avondale MARTA Station
- 800 yards to Avondale Retail Village
- .9 miles to Decatur Square
- .7 miles to DeKalb Farmers Market
- .85 miles to Agnes Scott College