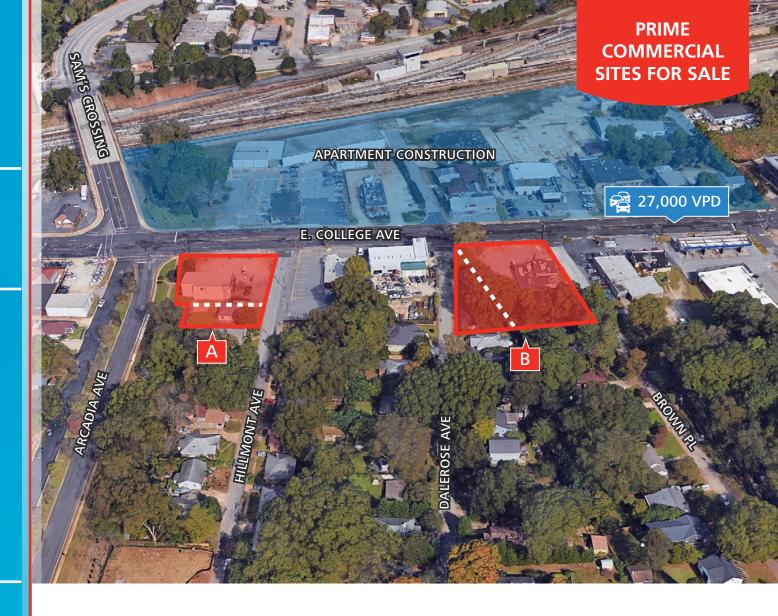

## Avondale Estates Assemblages

East College Avenue Decatur, Georgia 30030 DeKalb County

ASSEMBLAGE A: 2 PARCELS | 0.435 AC | 10,000 SF | \$1 M

ASSEMBLAGE B: 2 PARCELS | 0.8 AC | TEAR DOWN | \$1.1 M

## SURROUNDED BY BUSTLING COMMERCIAL RESIDENTIAL DEVELOPMENTS

- Great signage and visibility
- Daily traffic count on E. College Ave. is 27,000 VPD
- All utilities are on site
- Parcels are zoned for commercial use
- Parcels located directly across from new apartment construction