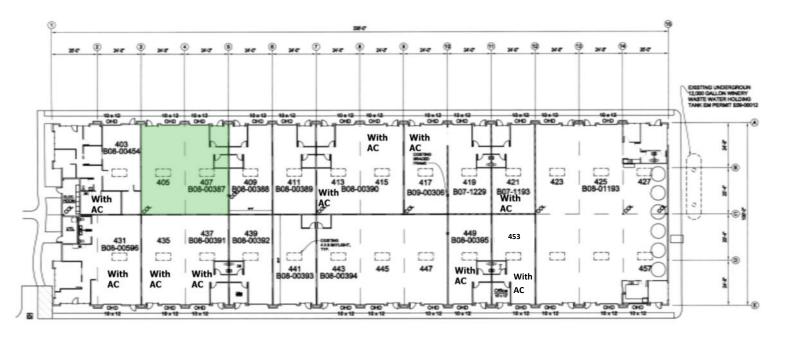

#### Units 405 & 407

- ±2,400 SF
- \$1.41 SF/Mo.; CAM:
   \$0.16 SF/Mo.

Michael J. Moffett (707) 479-1976

mmoffett@cbnapavalley.com Lic: #00946472

#### **DOUBLE UNIT AVAILABLE**

405 & 407

Michael J. Moffett (707) 479-1976 mmoffett@cbnapavalley.com Lic: #00946472 Cathy D'Angelo Holmes (707) 304-3338 cholmes@cbcnapavalley.com

cholmes@cbcnapavalley.com Lic: #01355085