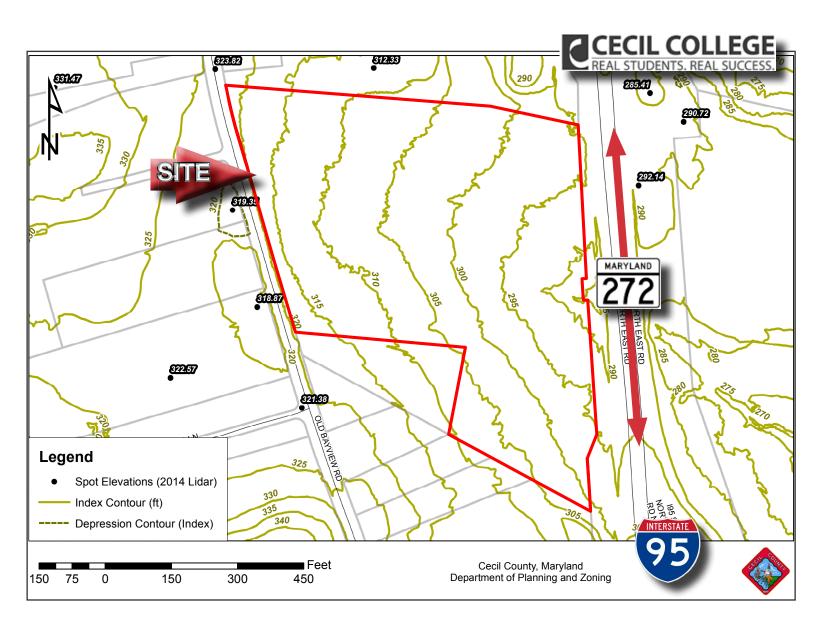

adjacent to Cecil College
- Zoned BG, Business General

Jon Hickey Priced at \$899,000.

+1 302 322 9500 JonHickey@emoryhill.com

10 Corporate Circle | Suite 100 | New Castle, DE 19720 +1 302 322 9500 www.emoryhill.com





North East Maryland is Centrally located along the Northeast Corridor

28 Miles to Wilmington

59 Miles to Philadelphia

47 Miles to Baltimore

86 Miles to Washington DC

145 Miles to New York City

#### Jon Hickey

+1 302 322 9500 JonHickey@emoryhill.com

10 Corporate Circle | Suite 100 | New Castle, DE 19720 +1 302 322 9500 www.emoryhill.com



#### Site Plan



#### Jon Hickey

+1 302 322 9500 JonHickey@emoryhill.com

10 Corporate Circle | Suite 100 | New Castle, DE 19720 +1 302 322 9500 www.emoryhill.com



#### **Aerial**



#### Jon Hickey



#### **Topography**



#### Jon Hickey



#### Water



#### Jon Hickey



#### Sewer



#### Jon Hickey