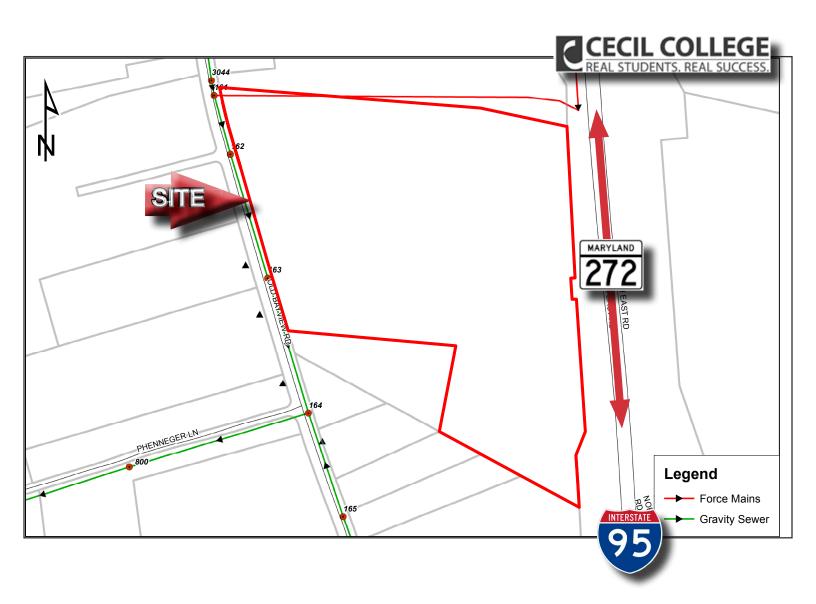

Priced at \$899,000.

+1 302 322 9500 JonHickey@emoryhill.com

10 Corporate Circle | Suite 100 | New Castle, DE 19720 +1 302 322 9500 www.emoryhill.com





North East Maryland is Centrally located along the Northeast Corridor

28 Miles to Wilmington

59 Miles to Philadelphia

47 Miles to Baltimore

86 Miles to Washington DC

145 Miles to New York City

#### Jon Hickey

+1 302 322 9500 JonHickey@emoryhill.com

10 Corporate Circle | Suite 100 | New Castle, DE 19720 +1 302 322 9500 www.emoryhill.com



#### Site Plan



#### Jon Hickey

+1 302 322 9500 JonHickey@emoryhill.com

10 Corporate Circle | Suite 100 | New Castle, DE 19720 +1 302 322 9500 www.emoryhill.com



#### **Aerial**



#### Jon Hickey



#### **Topography**



#### Jon Hickey



#### Water



#### Jon Hickey



#### Sewer



#### Jon Hickey