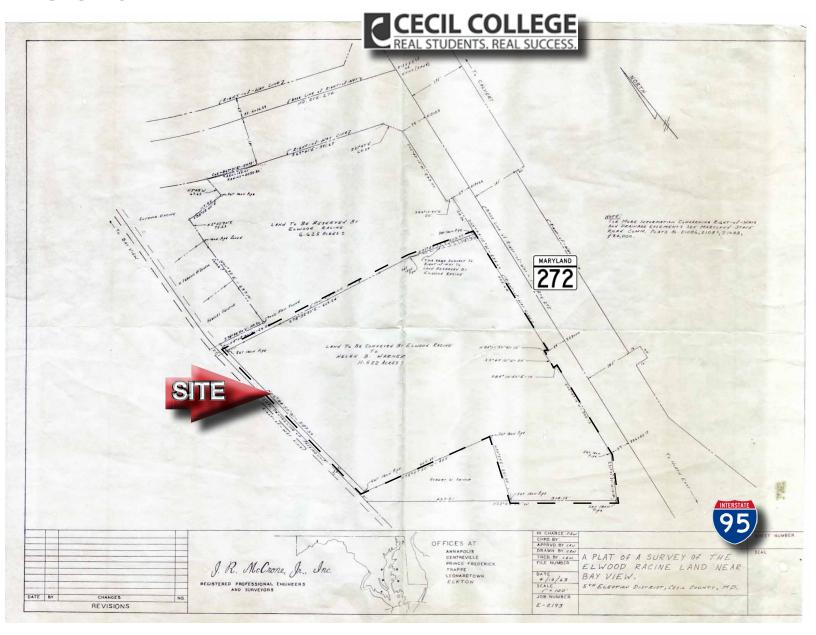

in North East, Maryland EXIT 100 ON INTERSTATE 95, MARYLAND RT 272



#### **Property Features:**

- Public water and sewer available
- Next door to Best Western Hotel
- Across from Bay View Elementary School, adjacent to Cecil College
- Zoned BG, Business General

Jon Hickey Priced at \$899,000.

+1 302 322 9500 JonHickey@emoryhill.com

10 Corporate Circle | Suite 100 | New Castle, DE 19720 +1 302 322 9500 www.emoryhill.com





North East Maryland is Centrally located along the Northeast Corridor

28 Miles to Wilmington

59 Miles to Philadelphia

47 Miles to Baltimore

86 Miles to Washington DC

145 Miles to New York City

#### Jon Hickey

+1 302 322 9500 JonHickey@emoryhill.com

10 Corporate Circle | Suite 100 | New Castle, DE 19720 +1 302 322 9500 www.emoryhill.com



#### Site Plan



#### Jon Hickey

+1 302 322 9500 JonHickey@emoryhill.com

10 Corporate Circle | Suite 100 | New Castle, DE 19720 +1 302 322 9500 www.emoryhill.com



#### **Aerial**



#### Jon Hickey



#### **Topography**



#### Jon Hickey



#### Water



#### Jon Hickey



#### Sewer



#### Jon Hickey