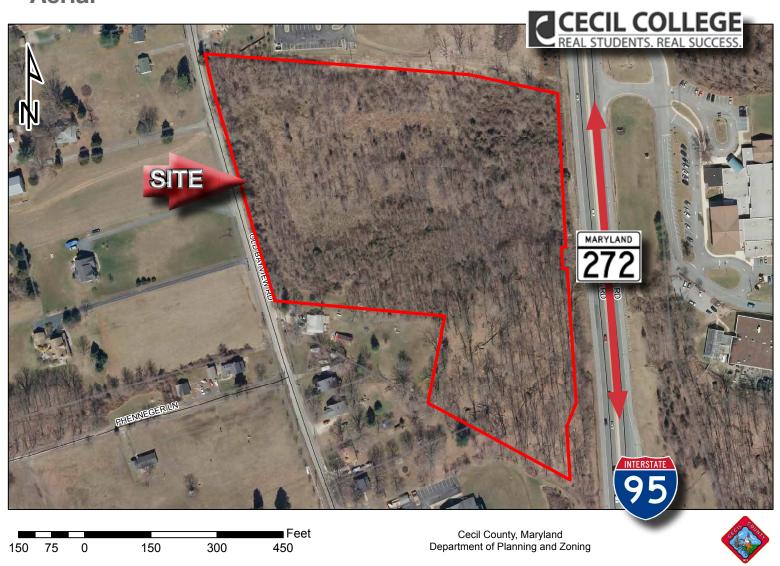

- Across from Bay View Elementary School, adjacent to Cecil College
- Zoned BG, Business General

Jon Hickey Priced at \$899,000.

+1 302 322 9500 JonHickey@emoryhill.com

10 Corporate Circle | Suite 100 | New Castle, DE 19720 +1 302 322 9500 www.emoryhill.com





North East Maryland is Centrally located along the Northeast Corridor

28 Miles to Wilmington

59 Miles to Philadelphia

47 Miles to Baltimore

86 Miles to Washington DC

145 Miles to New York City

#### Jon Hickey

+1 302 322 9500 JonHickey@emoryhill.com

10 Corporate Circle | Suite 100 | New Castle, DE 19720 +1 302 322 9500 www.emoryhill.com



#### Site Plan



#### Jon Hickey

+1 302 322 9500 JonHickey@emoryhill.com

10 Corporate Circle | Suite 100 | New Castle, DE 19720 +1 302 322 9500 www.emoryhill.com



#### **Aerial**



#### Jon Hickey



#### **Topography**



#### Jon Hickey



#### Water



#### Jon Hickey



#### Sewer



#### Jon Hickey