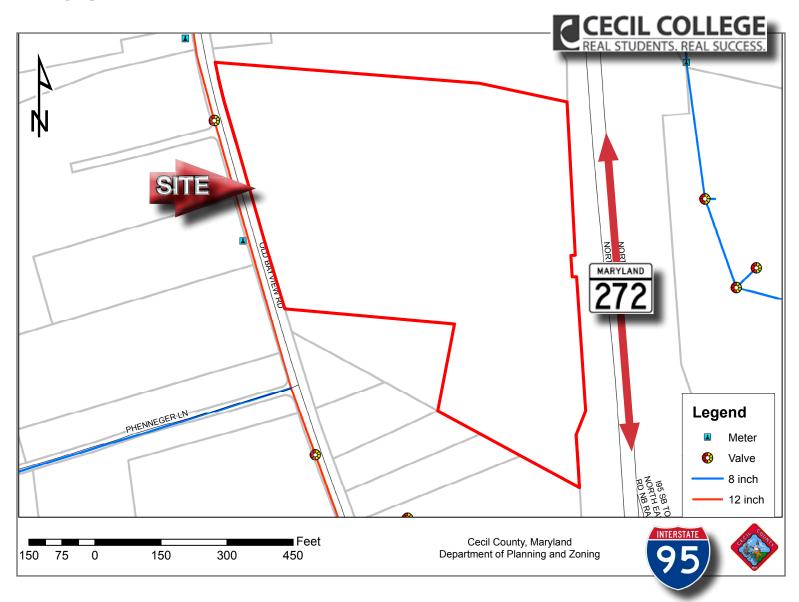

BG, Business General

Jon Hickey Priced at \$899,000.

+1 302 322 9500 JonHickey@emoryhill.com

10 Corporate Circle | Suite 100 | New Castle, DE 19720 +1 302 322 9500 www.emoryhill.com





North East Maryland is Centrally located along the Northeast Corridor

28 Miles to Wilmington

59 Miles to Philadelphia

47 Miles to Baltimore

86 Miles to Washington DC

145 Miles to New York City

#### Jon Hickey

+1 302 322 9500 JonHickey@emoryhill.com

10 Corporate Circle | Suite 100 | New Castle, DE 19720 +1 302 322 9500 www.emoryhill.com



#### Site Plan



#### Jon Hickey

+1 302 322 9500 JonHickey@emoryhill.com

10 Corporate Circle | Suite 100 | New Castle, DE 19720 +1 302 322 9500 www.emoryhill.com



#### **Aerial**



#### Jon Hickey



#### **Topography**



#### Jon Hickey



#### Water



#### Jon Hickey



#### Sewer



#### Jon Hickey