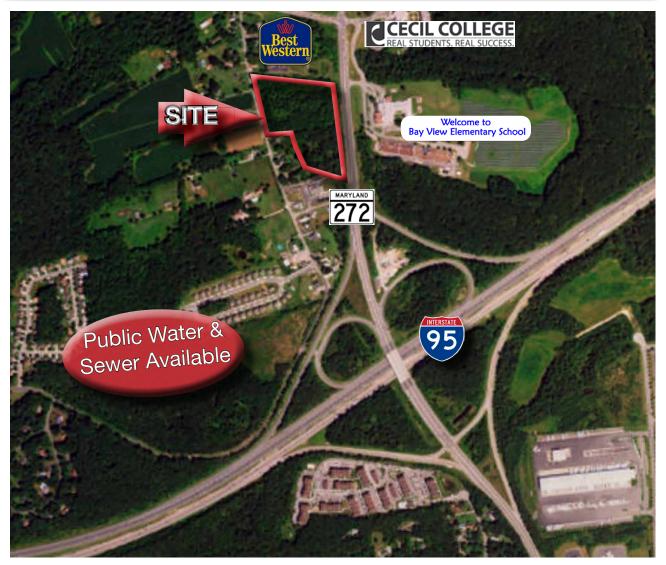

### +/- 11.5 Acres in North East, Maryland EXIT 100 ON INTERSTATE 95, MARYLAND RT 272

#### **Property Features:**

- Public water and sewer available
- Next door to Best Western Hotel
- Across from Bay View Elementary School, adjacent to Cecil College
- Zoned BG, Business General

Jon Hickey Priced at \$899,000.