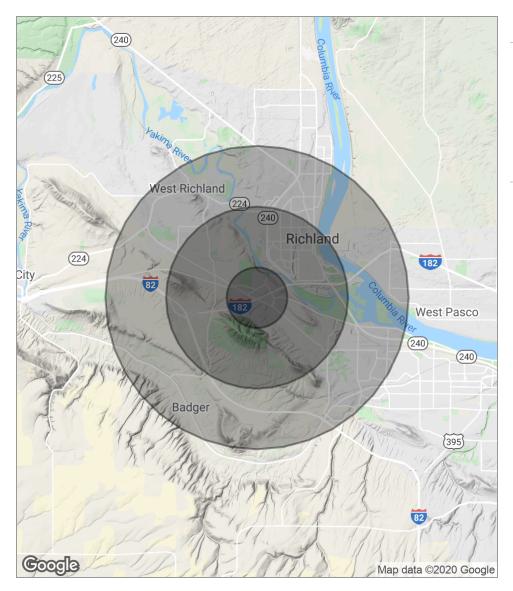

### Market Map

#### LINCOLN LANDING AT QUEENSGATE RICHLAND, WA 99352

#### SVN | Retter & Company | Page 12