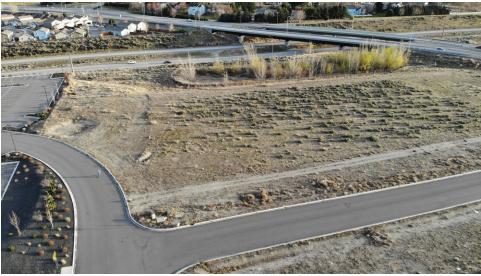

#### PROPERTY OVERVIEW

Queensgate Retail Land For Sale. Prime retail location adjacent to Home Depot, Walmart, Target, Gold's Gym, DQ, Krispy Kreme, McDonalds, MOD Pizza, Home 2 Suites by Hilton and a host of other national brands.

5.01 acre site available, seller will subdivide. Excellent location for local and national retailers.

#### LOCATION OVERVIEW

Prime retail location at the Queensgate area of Richland, WA. This site has Interstate 182 frontage and sits adjacent to Queensgate Cinemas. There is excellent access from Keene Road and Duportail Road.

Besides being a new and growing hub for retail development, the Queensate area is surrounded by both established and growing residential development.

The new bridge connecting Duportail Road from the older part of Richland to the Queensgate area will be completed soon and will only add more daily retail traffic to the area. This site has over 13,500 cars per day on Duportail, 15,712 cars per day on Keene Road and 23,000 cars per day on I-182.