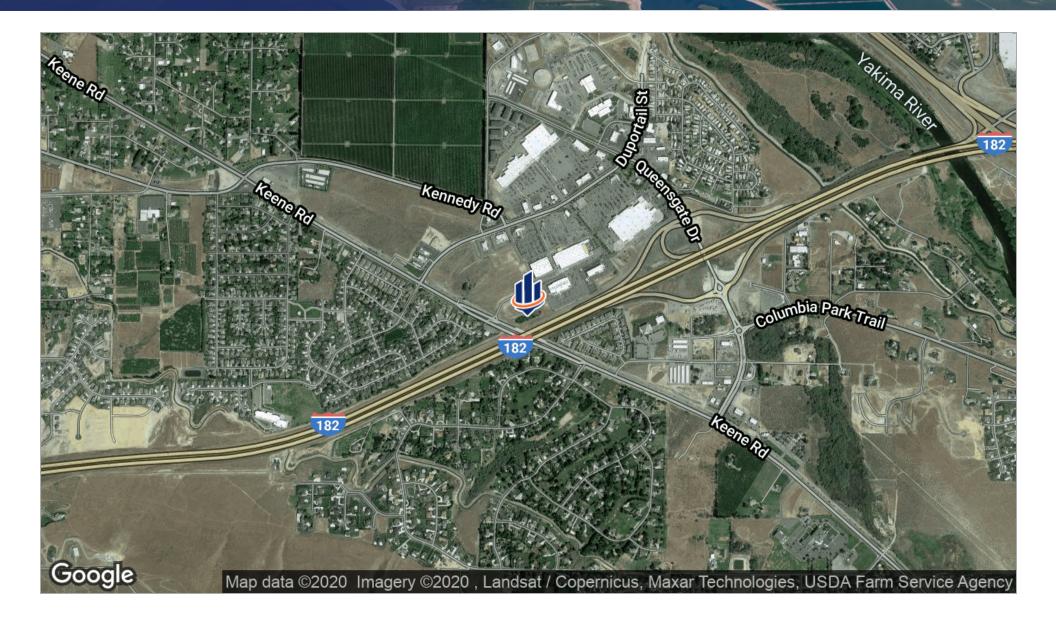

### Location Maps

#### LINCOLN LANDING AT QUEENSGATE RICHLAND, WA 99352

#### SVN | Retter & Company | Page 10

#### LOCATION OVERVIEW

Prime retail location at the Queensgate area of Richland, WA. This site has Interstate 182 frontage and sits adjacent to Queensgate Cinemas. There is excellent access from Keene Road and Duportail Road.

Besides being a new and growing hub for retail development, the Queensate area is surrounded by both established and growing residential development.

The new bridge connecting Duportail Road from the older part of Richland to the Queensgate area will be completed soon and will only add more daily retail traffic to the area. This site has over 13,500 cars per day on Duportail, 15,712 cars per day on Keene Road and 23,000 cars per day on I-182.