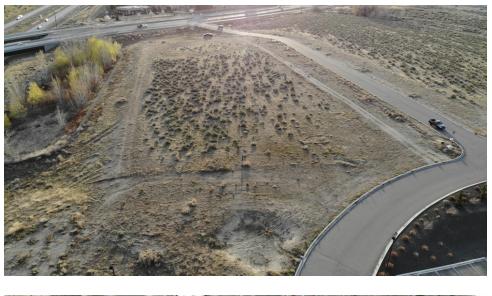

#### PROPERTY OVERVIEW

Queensgate Retail Land For Sale. Prime retail location adjacent to Home Depot, Walmart, Target, Gold's Gym, DQ, Krispy Kreme, McDonalds, MOD Pizza, Home 2 Suites by Hilton and a host of other national brands.

5.01 acre site available, seller will subdivide. Excellent location for local and national retailers.

#### LOCATION OVERVIEW

Prime retail location at the Queensgate area of Richland, WA. This site has Interstate 182 frontage and sits adjacent to Queensgate Cinemas. There is excellent access from Keene Road and Duportail Road.

Besides being a new and growing hub for retail development, the Queensate area is surrounded by both established and growing residential development.

The new bridge connecting Duportail Road from the older part of Richland to the Queensgate area will be completed soon and will only add more daily retail traffic to the area. This site has over 13,500 cars per day on Duportail, 15,712 cars per day on Keene Road and 23,000 cars per day on I-182.