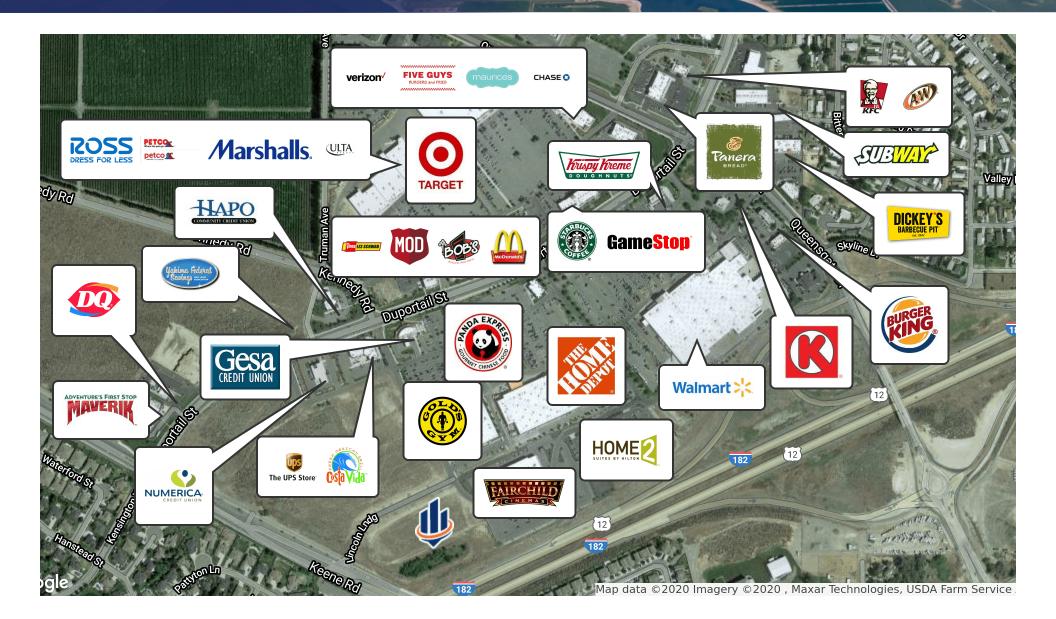

#### PROPERTY OVERVIEW

Queensgate Retail Land For Sale. Prime retail location adjacent to Home Depot, Walmart, Target, Gold's Gym, DQ, Krispy Kreme, McDonalds, MOD Pizza, Home 2 Suites by Hilton and a host of other national brands.

### Aerial Map

#### LINCOLN LANDING AT QUEENSGATE RICHLAND, WA 99352

#### SVN | Retter & Company | Page 11