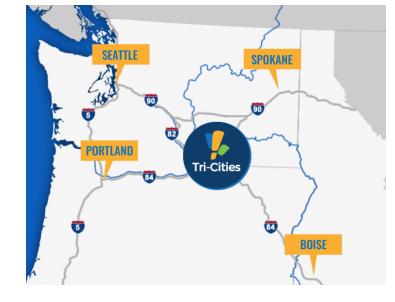

Situated at the confluence of the Columbia, Snake, and Yakima Rivers in Southeastern Washington, the Tri-Cities represent the Kennewick-Pasco-Richland Metropolitan Statistical Area in Benton and Franklin counties.

The Tri-Cities is centrally located and linked to the major population centers of the Pacific Northwest by Interstate Highways 82, 84, and 90. Seattle and Portland are 3 ½ hours by car. The BNSF and Union Pacific Railroads have a major presence in the Tri-Cities and the Columbia River connects the region with the Port of Portland. The Tri-Cities Airport (PSC) offers direct daily flights to Seattle, Portland, Los Angeles, San Francisco, Denver, Salt Lake City, and Minneapolis.