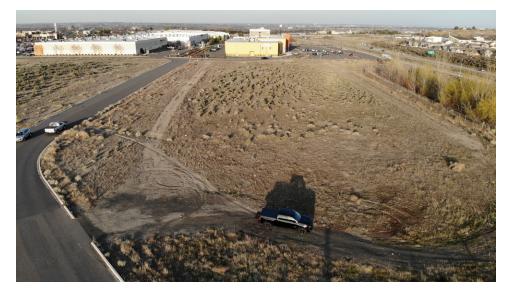

#### PROPERTY OVERVIEW

Queensgate Retail Land For Sale. Prime retail location adjacent to Home Depot, Walmart, Target, Gold's Gym, DQ, Krispy Kreme, McDonalds, MOD Pizza, Home 2 Suites by Hilton and a host of other national brands.

5.01 acre site available, seller will subdivide. Excellent location for local and national retailers.

#### LOCATION OVERVIEW

Prime retail location at the Queensgate area of Richland, WA. This site has Interstate 182 frontage and sits adjacent to Queensgate Cinemas. There is excellent access from Keene Road and Duportail Road.

Besides being a new and growing hub for retail development, the Queensate area is surrounded by both established and growing residential development.

The new bridge connecting Duportail Road from the older part of Richland to the Queensgate area will be completed soon and will only add more daily retail traffic to the area. This site has over 13,500 cars per day on Duportail, 15,712 cars per day on Keene Road and 23,000 cars per day on I-182.