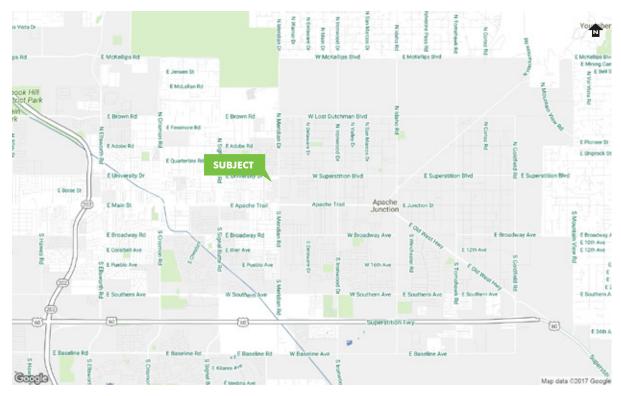

|
| Parking      | Up to 6/1,000                                                                                   |
| Signage      | Available                                                                                       |

#### **HIGHLIGHTS**

- 14,370 SF Single Story Retail Building
- Major Tenant is Renal Care Group of AZ dba Fresenius Medical Center Apache Junction Dialysis
- Built in 2005
- 5 miles West of the property is the 202 Freeway and South of the property is US-60 Freeway.
- 1 mile south of the property is Harley Davidson of Apache Junction, Starbucks, and Planet Fitness on Main Street.









#### **FOR LEASE**

## Meridian Plaza

11540 EAST UNIVERSITY DRIVE | APACHE JUNCTION, AZ 85120







© 2017 CBRE, Inc. All rights reserved. This information has been obtained from sources believed reliable, but has not been verified for accuracy or completeness. You should conduct a careful, independent investigation of the property and verify all information. Any reliance on this information is solely at your own risk. CBRE and the CBRE logo are service marks of CBRE, Inc. and/or its affiliated or related companies in the United States and other countries. All other marks displayed on this document are the property of their respective owners. Photos herein are the property of their respective owners and use of these images without the express written consent of the owner is prohibited.

NOT TO SCALE

#### **CONTACT US**

#### **Jamie Swirtz**

+1 602 735 5630 jaime.swirtz@cbre.com