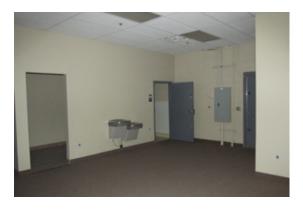

### PROPERTY INFO

| Availability | Suite 101: $\pm 1,630$ SF (white box condition)<br>Suite 112: $\pm 1,170$ SF (Built out office) |
|--------------|-------------------------------------------------------------------------------------------------|
| Rental Rate  | \$12.00/SF, NNN                                                                                 |
| Parking      | Up to 6/1,000                                                                                   |
| Signage      | Available                                                                                       |