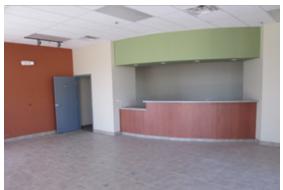

### PROPERTY INFO

| Availability | Suite 101: $\pm 1,630$ SF (white box condition)<br>Suite 112: $\pm 1,170$ SF (Built out office) |
|--------------|-------------------------------------------------------------------------------------------------|
| Rental Rate  | \$12.00/SF, NNN                                                                                 |
| Parking      | Up to 6/1,000                                                                                   |
| Signage      | Available                                                                                       |