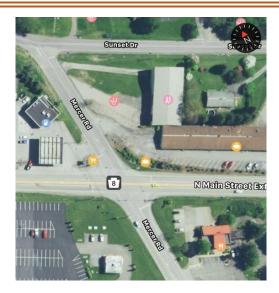

# KERR PLAZA & WAREHOUSE

David HeroldCenter Realty Associates724-679-76761769-1779 N. Main St. EXT Butler PA 16001

Multiple suites available, for rent, at this fantastic, highly visible location on busy Route 8 North of Butler. Found at the traffic light intersection on Mercer Rd, in Butler County. A recently updated, LED sign is available to advertise your business and upcoming promotions.