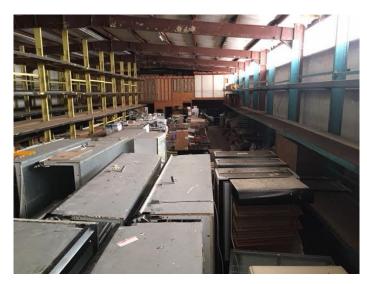

### SUITE SEVEN AVAILABLE: RETAIL/WAREHOUSE

Free span, steel structure, 60'x120' with 20' ceilings. There is optional additional space below 40'x60' and 10' ceilings. This building is currently being used as a general, nonclimate control warehouse space. There are currently 6 rows of removable, 100' shelving units 4 levels high. The space has the potential for a multitude of various commercial space. Space consists of 7200sqft, price negotiable. Looking for 2–5 year lease agreement.