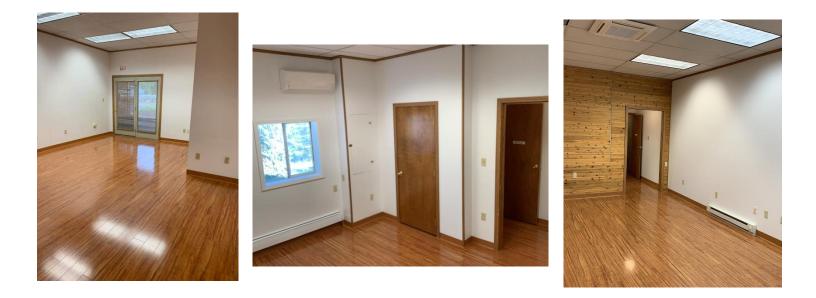

#### SUITE FIVE AVAILABLE: RETAIL/OFFICE

This is a convenient 600 sq.ft. m/l space with all utilities included except the electric and trash. This space would be perfect for an office or small retailer. Space consists of a large, open front room 22' x 16', with a spacious closet. Private 14' x 12' office located in the back, with a private restroom. This unit also includes CAM charges and maintenance. Rent \$675/month plus electric and trash, with 3 year lease agreement.