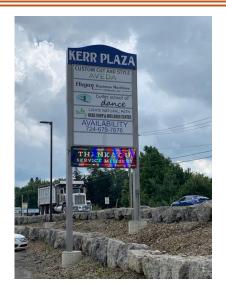

# KERR PLAZA & WAREHOUSE

David HeroldCenter Realty Associates724-679-76761769-1779 N. Main St. EXT Butler PA 16001

Multiple suites available, for rent, at this fantastic, highly visible location on busy Route 8 North of Butler. Found at the traffic light intersection on Mercer Rd, in Butler County. A recently updated, LED sign is available to advertise your business and upcoming promotions.