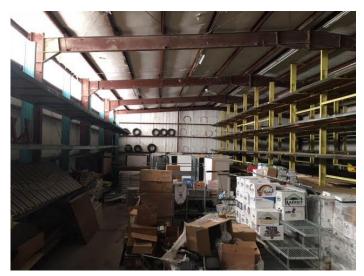

### SUITE SEVEN AVAILABLE: RETAIL/WAREHOUSE

Free span, steel structure, 60'x120' with 20' ceilings. There is optional additional space below 40'x60' and 10' ceilings. This building is currently being used as a general, nonclimate control warehouse space. There are currently 6 rows of removable, 100' shelving units 4 levels high. The space has the potential for a multitude of various commercial space. Space consists of 7200sqft, price negotiable. Looking for 2–5 year lease agreement.