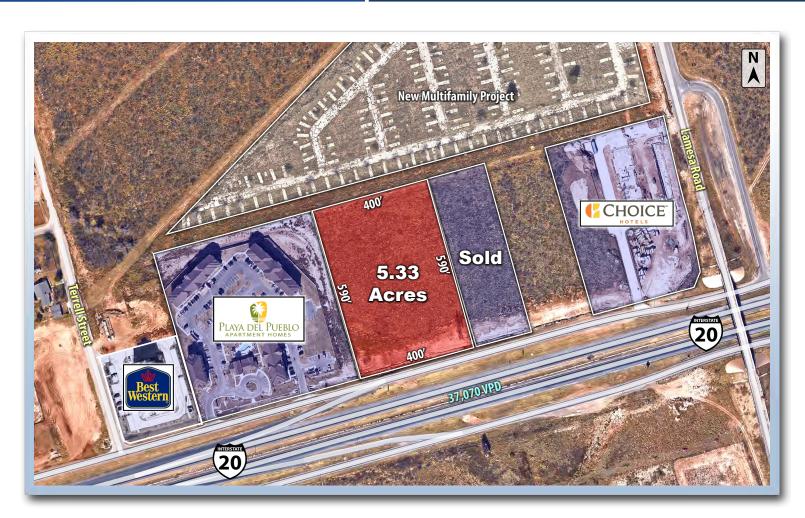

## **PROPERTY INFORMATION**

**LOCATION:** 

Located in the south-central portion of the city with frontage along Interstate 20. Between Terrell Street

and Lamesa Hwy.

**DESCRIPTION:** This large tract has 400 feet of frontage on I-20. This

**FLOOD ZONE:** Property is not in a flood zone.

SIZE: 5.33 Acres

**SALES PRICE:** \$6.75 per square foot

**CAPITAL ADVISORS** 