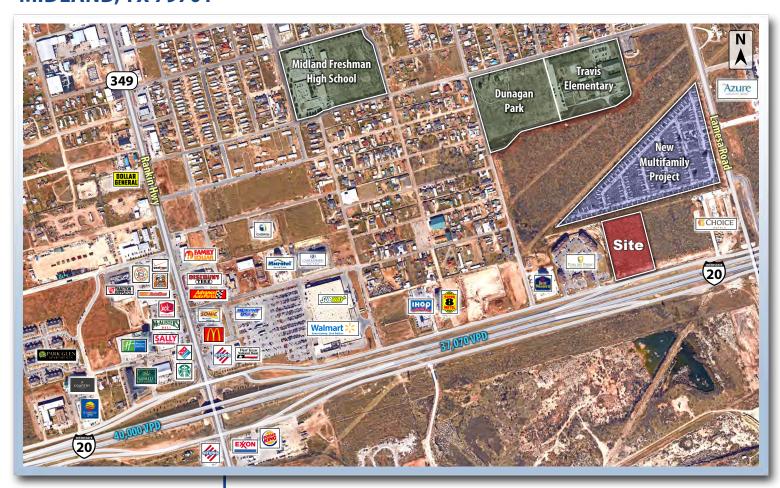

## **PROPERTY INFORMATION**

**LOCATION:** 

Located in the south-central portion of the city with frontage along Interstate 20. Between Terrell Street

and Lamesa Hwy.

**DESCRIPTION:** This large tract has 400 feet of frontage on I-20. This

property is 2.5 miles from downtown Midland and 5 miles away from Midland College. Local retailers include Walmart, McDonald's, Subway, Starbuck's, Holiday Inn Express, Best Western, Country Inn and

many more.