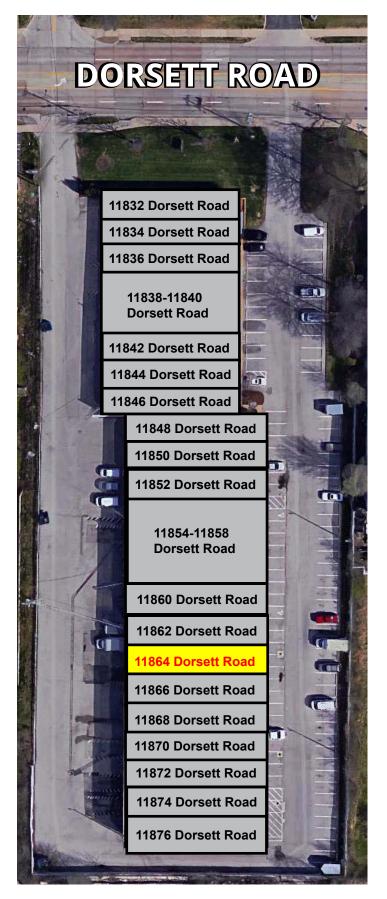

## 1,900 SF OFFICE / WAREHOUSE BAY AVAILABLE

- 11864 Dorsett Road
- Approximately 20% office finish
- Van-high loading
- 12' clear ceiling height
- Easy and convenient access to I-270, Lindbergh Blvd and Page Ave
- Located on Dorsett Road just west of Schuetz Road
- LEASE RATE: \$1,100.00 PER MO. + NNN