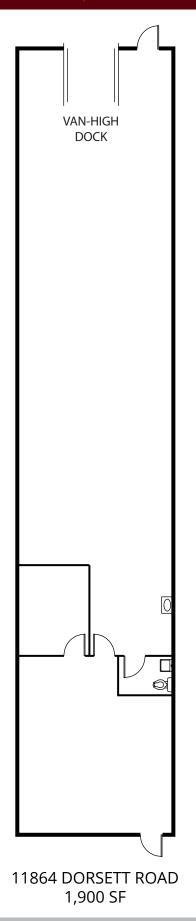

## 1,900 SF OFFICE / WAREHOUSE BAY AVAILABLE

- 11864 Dorsett Road
- Approximately 20% office finish
- Van-high loading
- 12' clear ceiling height
- Easy and convenient access to I-270, Lindbergh Blvd and Page Ave
- Located on Dorsett Road just west of Schuetz Road
- LEASE RATE: \$1,100.00 PER MO. + NNN