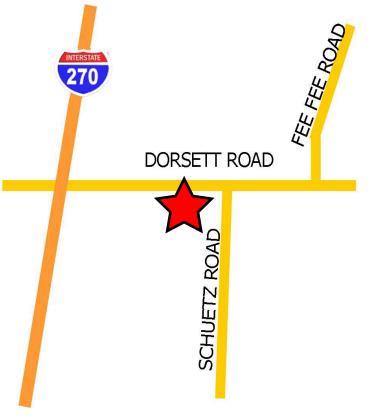

## 1,900 SF OFFICE / WAREHOUSE BAY AVAILABLE

- 11864 Dorsett Road
- Approximately 20% office finish
- Van-high loading
- 12' clear ceiling height
- Easy and convenient access to I-270, Lindbergh Blvd and Page Ave
- Located on Dorsett Road just west of Schuetz Road
- LEASE RATE: \$1,100.00 PER MO. + NNN