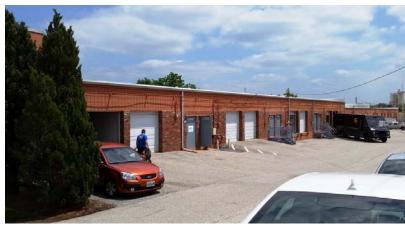

## 1,900 SF OFFICE / WAREHOUSE BAY AVAILABLE FOR LEASE

11832-11876 DORSETT ROAD | MARYLAND HEIGHTS, MO 63043

## 1,900 SF OFFICE / WAREHOUSE BAY AVAILABLE

- 11864 Dorsett Road
- Approximately 20% office finish
- Van-high loading
- 12' clear ceiling height
- Easy and convenient access to I-270, Lindbergh Blvd and Page Ave
- Located on Dorsett Road just west of Schuetz Road
- LEASE RATE: \$1,100.00 PER MO. + NNN