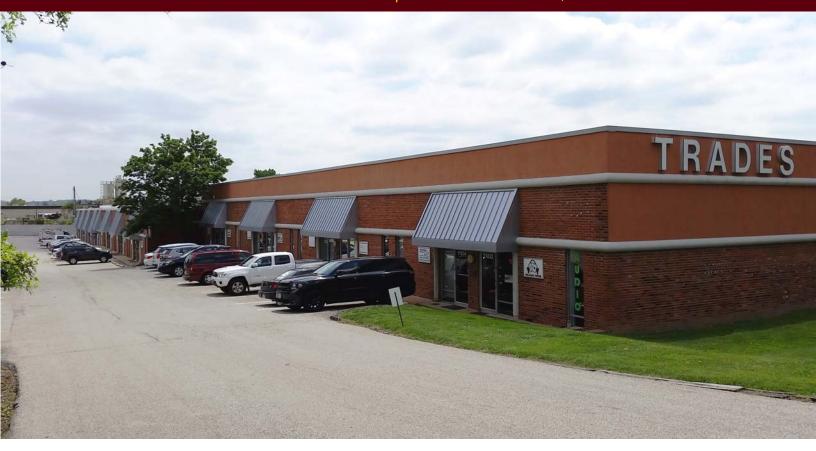

## 1,900 SF OFFICE / WAREHOUSE BAY AVAILABLE FOR LEASE

11832-11876 DORSETT ROAD | MARYLAND HEIGHTS, MO 63043

## 1,900 SF OFFICE / WAREHOUSE BAY AVAILABLE

- 11864 Dorsett Road
- Approximately 20% office finish
- Van-high loading
- 12' clear ceiling height
- Easy and convenient access to I-270, Lindbergh Blvd and Page Ave
- Located on Dorsett Road just west of Schuetz Road
- LEASE RATE: \$1,100.00 PER MO. + NNN