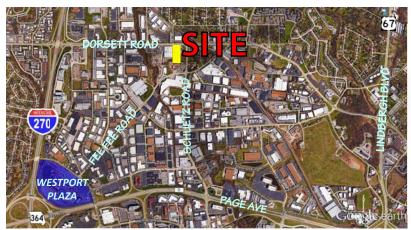

## 1,900 SF OFFICE / WAREHOUSE BAY AVAILABLE

- 11864 Dorsett Road
- Approximately 20% office finish
- Van-high loading
- 12' clear ceiling height
- Easy and convenient access to I-270, Lindbergh Blvd and Page Ave
- Located on Dorsett Road just west of Schuetz Road
- LEASE RATE: \$1,100.00 PER MO. + NNN