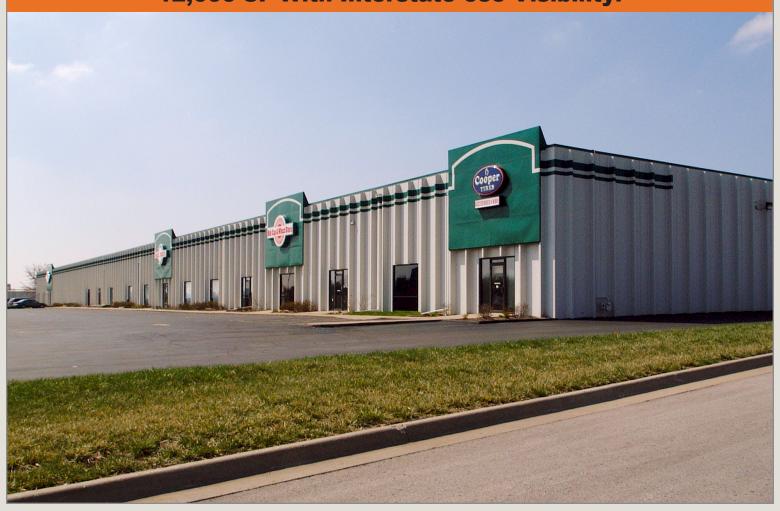

2810 S. 44th Street, Kansas City, Kansas

### 12,000 SF With Interstate-635 Visibility!

### 72,800 Cars Per Day!

- 12,000 SF warehouse/showroom available!
- 3 drive-in doors
- Immediate access to I-635, I-35 and I-70
- I-635 visibility 72,800 cars per day
- · End-cap space with heavy power; ample-parking