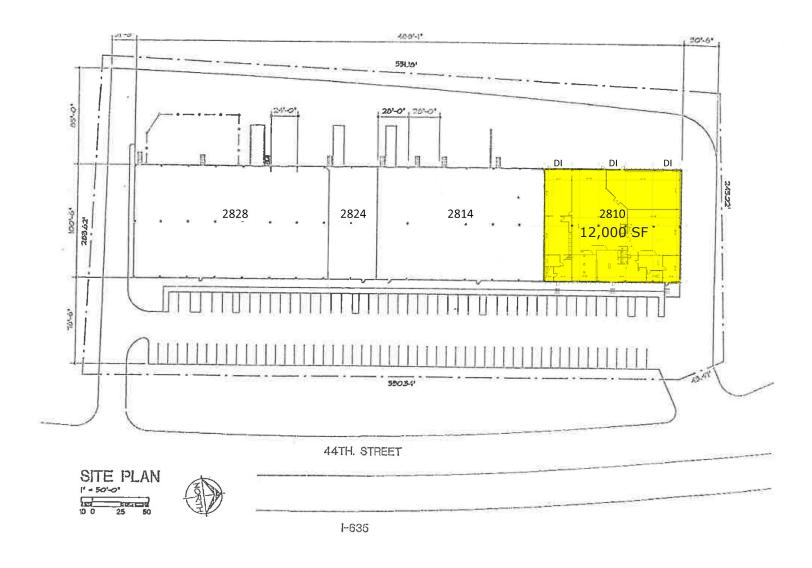

### **Building Specifications**

Total Available SF: 12,000 SF

Office/Showroom SF: 3,142 SF

Total Building SF: 48,707 SF

Year Built: 1979

Construction: Pre-Cast Masonry

Roof Type: EPDM

Clear Height: 20'

Lighting: Metal Halide

Electrical: Confirming

HVAC: Air-conditioned warehouse/production area

10 1/2 tons

Column Spacing: 28' x 40'

Loading: 3 drive-in doors

Truck Court Depth: 85'

Zoning: MP-1