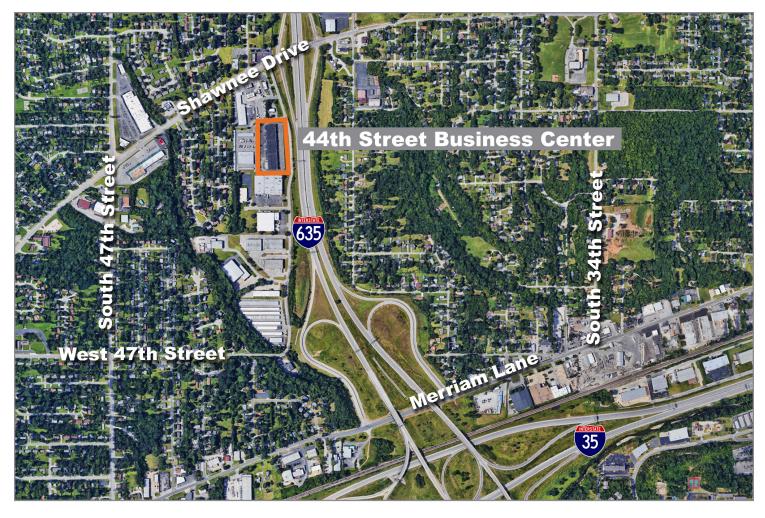

dependent inspections, and seek professional advice tailored to your specific circumstances before making any legal, financial or real estate decisions.



2810 S. 44th Street, Kansas City, Kansas



### **Building Specifications**

Total Available SF: 12,000 SF

Office/Showroom SF: 3,142 SF

Total Building SF: 48,707 SF

Year Built: 1979

Construction: Pre-Cast Masonry

Roof Type: EPDM

Clear Height: 20'

Lighting: Metal Halide

Electrical: Confirming

HVAC: Air-conditioned warehouse/production area

10 1/2 tons

Column Spacing: 28' x 40'

Loading: 3 drive-in doors

Truck Court Depth: 85'

Zoning: MP-1

CAM: \$1.33 PSF

Net Charges:RETaxes:\$1.21 PSF(2019 est.)Insurance:\$0.07 PSF

Total: \$2.61 PSF

Offering Rate: \$5.50 PSF Net



2810 S. 44th Street, Kansas City, Kansas

## For Lease





#### For more information:

Zach Hubbard, SIOR 816.932.5504 zhubbard@blockllc.com

Kale Joyce 816.412.8460 kjoyce@blockllc.com



2810 S. 44th Street, Kansas City, Kansas

# For Lease





2810 S. 44th Street, Kansas City, Kansas

# For Lease