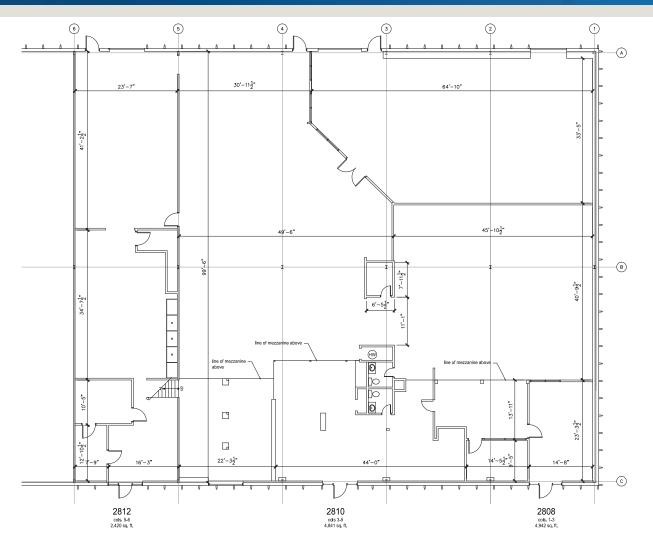

2810 S. 44th Street, Kansas City, Kansas

### **Building Specifications**

Total Available SF: 12,000 SF

Office/Showroom SF: 3,142 SF

Total Building SF: 48,707 SF

Year Built: 1979

Construction: Pre-Cast Masonry

Roof Type: EPDM

Clear Height: 20'