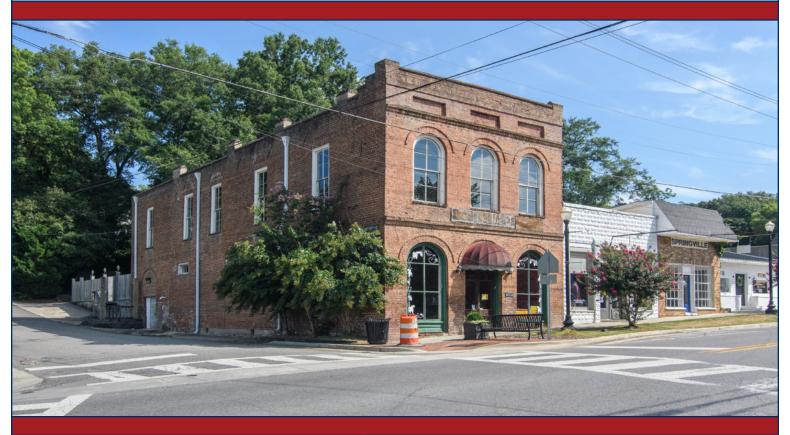

## For Sale

Address: 6415 Main Street (US Hwy 11) Springville, Alabama 35146

- Historic two-story building built circa 1880's
- Ideal for a restaurant on first floor with an event center upstairs and on rear patio
- Also ideal for any business or office on the first floor with a residence upstairs
- Some restaurant and event equipment available
- 2,393 +/- SF per floor plus patio and vacant land with potential for additional parking
- Zoned B-3 (Downtown Business District), City of Springville
- Water, sewer, gas and electricity available
- Ample overflow off-street parking all around the building

Parcel ID: 13-09-31-0-004-023.004

**Sale Price: \$350,000** 

Information deemed reliable, but subject to verification

Durham Ellis 205-914-6600 durhamellis@lahcommercial.com 2850 Cahaba Road, Suite 200 Birmingham, AL 35223 Office: 205-870-8580 Fax: 205-870-7348