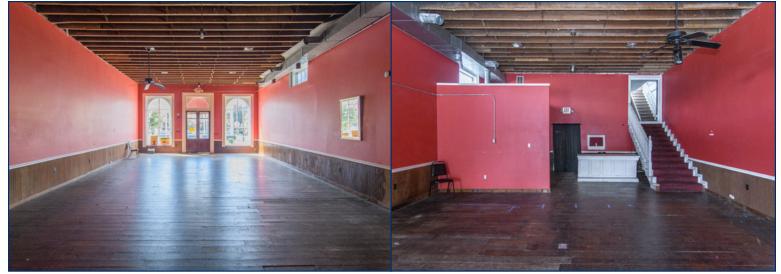

## For Sale

Address: 6415 Main Street (US Hwy 11) Springville, Alabama 35146

- Historic two-story building built circa 1880's
- Ideal for a restaurant on first floor with an event center upstairs and on rear patio
- Also ideal for any business or office on the first floor with a residence upstairs
- Some restaurant and event equipment available
- 2,393 +/- SF per floor plus patio and vacant land with potential for additional parking
- Zoned B-3 (Downtown Business District), City of Springville
- Water, sewer, gas and electricity available
- Ample overflow off-street parking all around the building