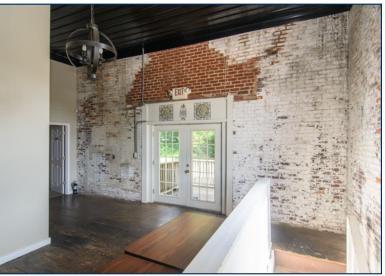

## For Sale

Address: 6415 Main Street (US Hwy 11) Springville, Alabama 35146

- Historic two-story building built circa 1880's
- Ideal for a restaurant on first floor with an event center upstairs and on rear patio
- Also ideal for any business or office on the first floor with a residence upstairs
- Some restaurant and event equipment available
- 2,393 +/- SF per floor plus patio and vacant land with potential for additional parking
- Zoned B-3 (Downtown Business District), City of Springville
- Water, sewer, gas and electricity available
- Ample overflow off-street parking all around the building