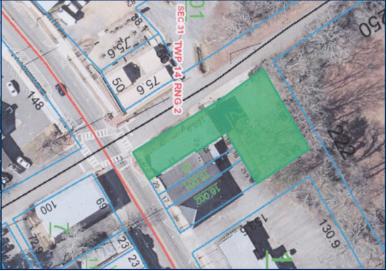

Parcel ID: 13-09-31-0-004-023.004

**Sale Price: \$350,000** 

Information deemed reliable, but subject to verification

Durham Ellis 205-914-6600 durhamellis@lahcommercial.com 2850 Cahaba Road, Suite 200 Birmingham, AL 35223 Office: 205-870-8580 Fax: 205-870-7348

Parcel ID: 13-09-31-0-004-023.004

**Sale Price: \$350,000** 

Information deemed reliable, but subject to verification

LAH COMMERCIAL REAL ESTATE

Durham Ellis 205-914-6600 durhamellis@lahcommercial.com 2850 Cahaba Road, Suite 200 Birmingham, AL 35223 Office: 205-870-8580 Fax: 205-870-7348