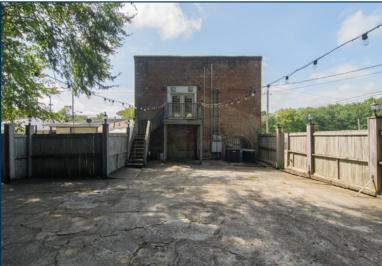

## For Sale

Address: 6415 Main Street (US Hwy 11) Springville, Alabama 35146

- Historic two-story building built circa 1880's
- Ideal for a restaurant on first floor with an event center upstairs and on rear patio
- Also ideal for any business or office on the first floor with a residence upstairs
- Some restaurant and event equipment available
- 2,393 +/- SF per floor plus patio and vacant land with potential for additional parking
- Zoned B-3 (Downtown Business District), City of Springville
- Water, sewer, gas and electricity available
- Ample overflow off-street parking all around the building