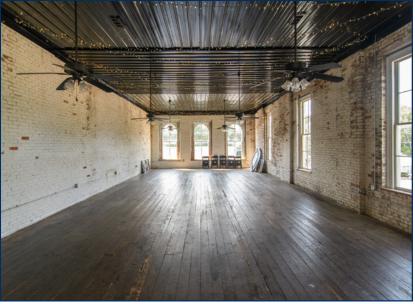

## For Sale

Address: 6415 Main Street (US Hwy 11) Springville, Alabama 35146

- Historic two-story building built circa 1880's
- Ideal for a restaurant on first floor with an event center upstairs and on rear patio
- Also ideal for any business or office on the first floor with a residence upstairs
- Some restaurant and event equipment available
- 2,393 +/- SF per floor plus patio and vacant land with potential for additional parking
- Zoned B-3 (Downtown Business District), City of Springville
- Water, sewer, gas and electricity available
- Ample overflow off-street parking all around the building