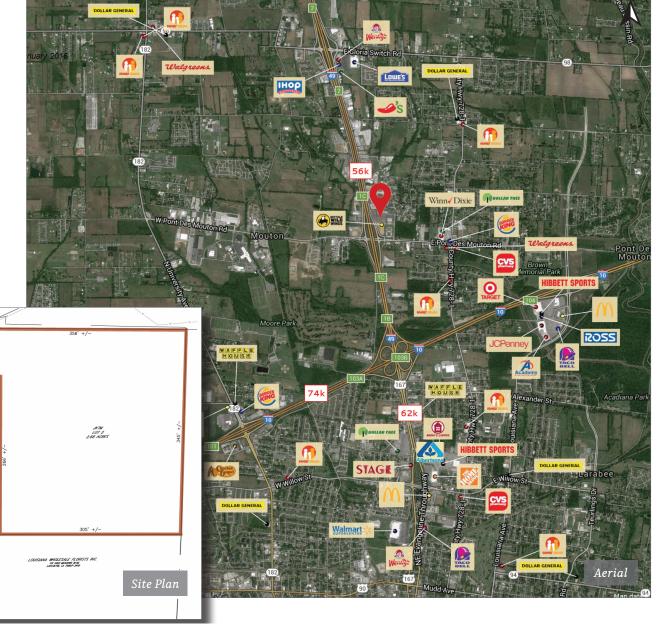

### **Traffic Counts (ADT 2016)**

- Pont Des Mouton: 6K
- Interstate 49: 56K

| 2017 Demographics | 1 mi.    | 3 mi.    | 5 mi.    |
|-------------------|----------|----------|----------|
| Population        | 3,920    | 36,492   | 88,484   |
| Avg. HH Income    | \$50,815 | \$49,865 | \$57,932 |