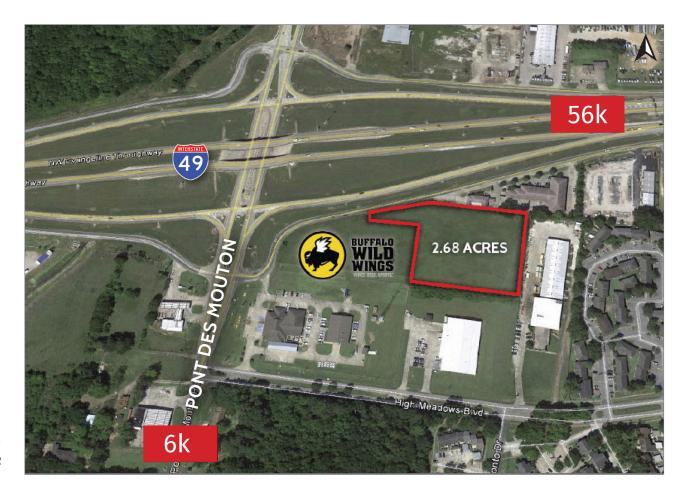

# 2.68 Acres Next to Buffalo Wild Wings

Pont Des Mouton Avenue, Lafayette, LA

## **Property Summary**

Excellent I-49 frontage at the intersection of Pont Des Mouton Avenue. The site is directly adjacent to a Buffalo Wild Wings restaurant in an area of steady growth. This is a great opportunity for local and national retailers. All Utilities are at the site.

#### **Available**

• 2.68 Acres

### **Traffic Counts (ADT 2016)**

- Pont Des Mouton: 6K
- Interstate 49: 56K

| 2017 Demographics | 1 mi.    | 3 mi.    | 5 mi.    |
|-------------------|----------|----------|----------|
| Population        | 3,920    | 36,492   | 88,484   |
| Avg. HH Income    | \$50,815 | \$49,865 | \$57,932 |