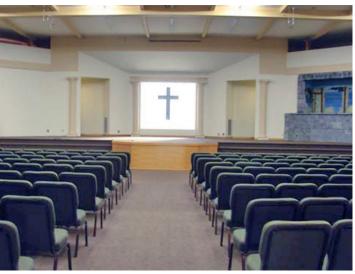

# Industrial/ Church Facility

2136 Industrial Court Vista, CA 92081

13,780 SF with Hwy 78 Frontage

250 seat sanctuary (or convert to warehouse)

Multiple classrooms and offices

Balcony area with audio/visual control center

Expansive lobby with men's/ women's restrooms

Highway 78 frontage

Freeway visibility

Lease Rate: \$0.85/SF MG

Sale Price: \$1,875,000