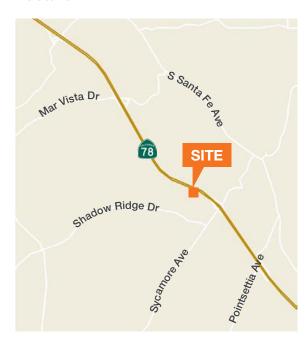

# For Sale or Lease

# Industrial/ Church Facility

2136 Industrial Court Vista, CA 92081

13,780 SF with Hwy 78 Frontage

250 seat sanctuary (or convert to warehouse)

Multiple classrooms and offices

Balcony area with audio/visual control center

Expansive lobby with men's/ women's restrooms

Highway 78 frontage

Freeway visibility

Lease Rate: \$0.85/SF MG

Sale Price: \$1,875,000



## Location



## Contact

Russ Jabara Kidder Mathews 858.369.3053 rjabara@kiddermathews.com LIC #01315296

#### Michael McFarland

Cardinal Industrial 760.496.7555 michael@cardindust.com LIC #01291540

CO-LISTED BY





# For Sale or Lease

## Industrial/Church Facility







### Contact

Russ Jabara

Kidder Mathews 858.369.3053 rjabara@kiddermathews.com LIC #01315296 Michael McFarland

Cardinal Industrial 760.496.7555 michael@cardindust.com LIC #01291540