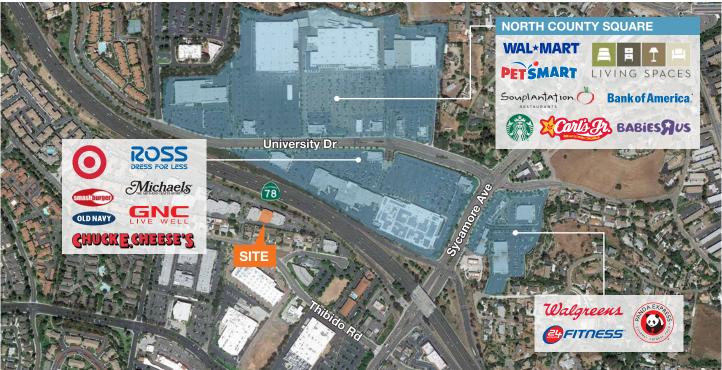

# For Sale or Lease

# Industrial/ Church Facility

2136 Industrial Court Vista, CA 92081

13,780 SF with Hwy 78 Frontage

250 seat sanctuary (or convert to warehouse)

Multiple classrooms and offices

Balcony area with audio/visual control center

Expansive lobby with men's/ women's restrooms

Highway 78 frontage

Freeway visibility

Lease Rate: \$0.85/SF MG

Sale Price: \$1,875,000



## Location



## Contact

Russ Jabara Kidder Mathews 858.369.3053 rjabara@kiddermathews.com LIC #01315296

#### Michael McFarland

Cardinal Industrial 760.496.7555 michael@cardindust.com LIC #01291540

CO-LISTED BY





# For Sale or Lease

## Industrial/Church Facility







### Contact

Russ Jabara

Kidder Mathews 858.369.3053 rjabara@kiddermathews.com LIC #01315296 Michael McFarland

Cardinal Industrial 760.496.7555 michael@cardindust.com LIC #01291540