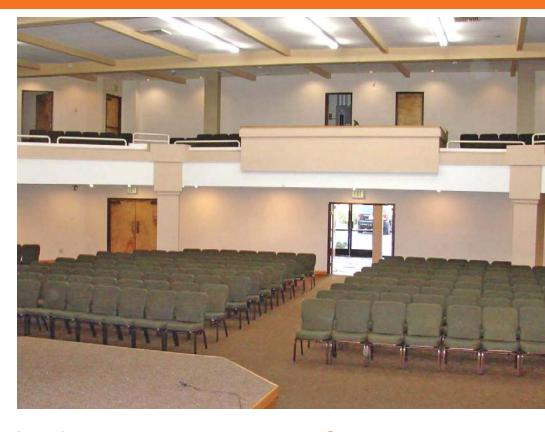

# Industrial/ Church Facility

2136 Industrial Court Vista, CA 92081

13,780 SF with Hwy 78 Frontage

250 seat sanctuary (or convert to warehouse)

Multiple classrooms and offices

Balcony area with audio/visual control center

Expansive lobby with men's/ women's restrooms

Highway 78 frontage

Freeway visibility

Lease Rate: \$0.85/SF MG

Sale Price: \$1,875,000