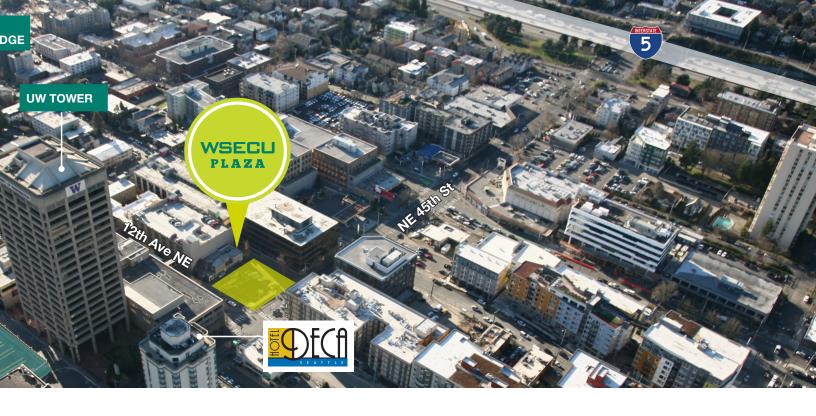

# The U District's intersection of social & business

WSECU is pleased to announce its new Class A, 7-story office building located within the University District, home of the University of Washington, and next to UW Tower. WSECU is committed to the success of its members and community and offers the ideal setting for evolutionary companies to collaborate, grow, and thrive. At WSECU Plaza, you'll be in good company.

## Location

- Located in the U District at the corner of NE 45th & 12th Ave NE
- Easy access to I-5 + express lanes
- Adjacent to University of Washington
- One block from the new Link Light Rail U District Station (2021)
- Numerous retail amenities within walking distance