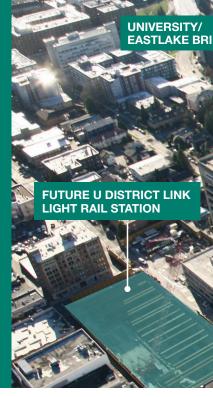

#### NEW U DISTRICT LINK LIGHT RAIL STATION

WSECU Plaza is one block from the new U District Station scheduled to open in 2021. It will serve the surrounding residential community, the "Ave" business district, other employment sites, the UW Tower, and the north UW campus.

## Location

- Located in the U District at the corner of NE 45th & 12th Ave NE
- Easy access to I-5 + express lanes
- Adjacent to University of Washington
- One block from the new Link Light Rail U District Station (2021)
- Numerous retail amenities within walking distance