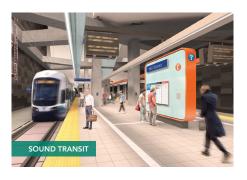

#### NEW U DISTRICT LINK LIGHT RAIL STATION

WSECU Plaza is one block from the new U District Station scheduled to open in 2021. It will serve the surrounding residential community, the "Ave" business district, other employment sites, the UW Tower, and the north UW campus.

## Location

- Located in the U District at the corner of NE 45th & 12th Ave NE
- Easy access to I-5 + express lanes
- Adjacent to University of Washington
- One block from the new Link Light Rail U District Station (2021)
- Numerous retail amenities within walking distance