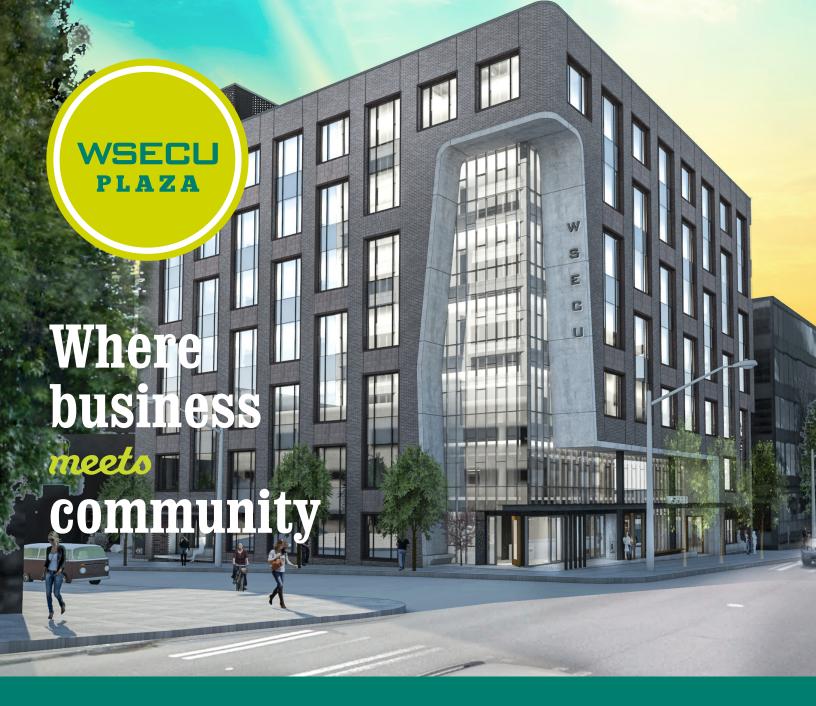

# The U District's intersection of social & business

WSECU is pleased to announce its new Class A, 7-story office building located within the University District, home of the University of Washington, and next to UW Tower. WSECU is committed to the success of its members and community and offers the ideal setting for evolutionary companies to collaborate, grow, and thrive. At WSECU Plaza, you'll be in good company.

7

**STORIES** 

66,750

TOTAL SF

50,000

AVAII ABI F SF

**±10,000** 

FLOOR PLATE SE