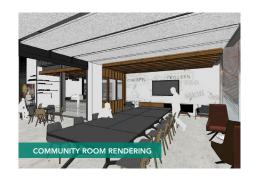

#### **COMMUNITY MEETING ROOM**

WSECU offers the local community a meeting space for groups to hold various types of gatherings. The meeting space will have direct access and be adjacent to the planned coffee shop and deli.