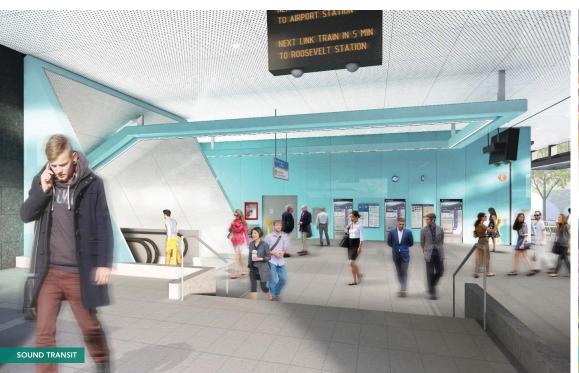

#### NEW U DISTRICT LINK LIGHT RAIL STATION

WSECU Plaza is one block from the new U District Station scheduled to open in 2021. It will serve the surrounding residential community, the "Ave" business district, other employment sites, the UW Tower, and the north UW campus.