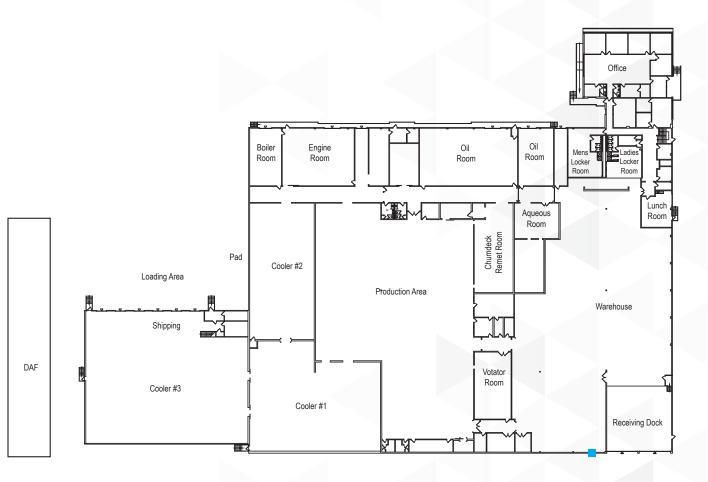

## PROJECT HIGHLIGHTS

+95,772 SF Freestanding Industrial Building

#### **LOADING:**

6 Dock High Doors 3 Grade Level Doors

> 24' Clear Height