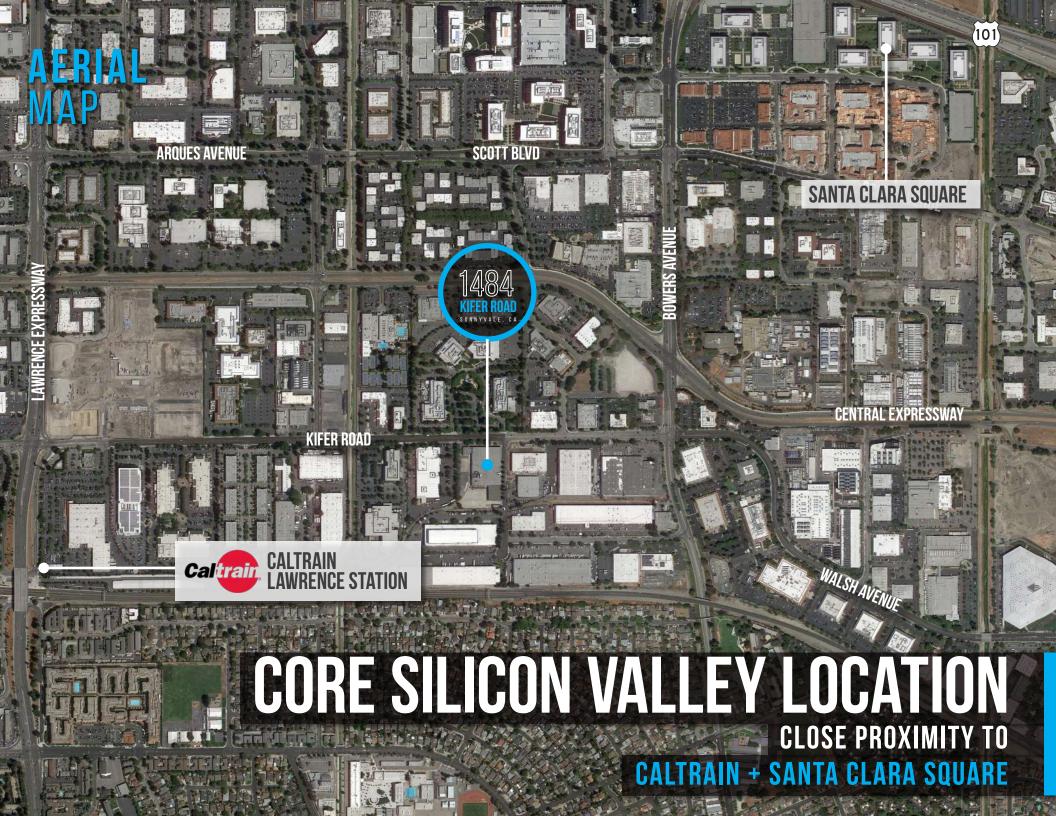

#### RARE UNDERGROUND PARKING ±33,825 SF

+4.76 Acre Site

CORE SILICON VALLEY

SINGLE TENANT Opportunity

SECURED PARKING + Yard Area

CENTRALLY LOCATED CLOSE TO AMENITIES, including Caltrain + Santa Clara Square retail center