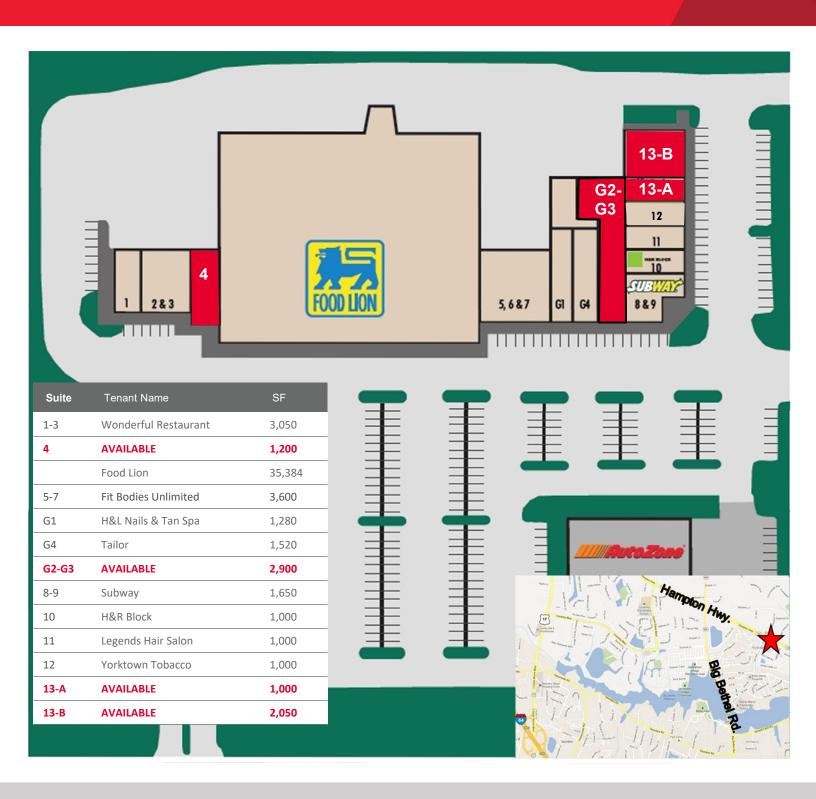

| Specifications |                  |
|----------------|------------------|
| Total Size     | 56,634 sf        |
| Available SF   | 1,000 - 2,900 sf |
| Lease Rate     | \$15.00/sf, NNN  |

## **Property Features**

2 available restaurants (existing equipment available)

Suite 13-B: 2,050 - 3,050 SF

Suite 4: 1,200 SF former take out restaurant

- Suite 13-A: 1,000 SF former insurance office
- Suites G2-G3: 2,900 SF (can be subdivided)
- Join Food Lion, Subway, H&R Block, Head Rush Fitness
- Adjacent to Auto Zone, 7-11 and Dairy Queen
- 29,000 VPD at lighted intersection