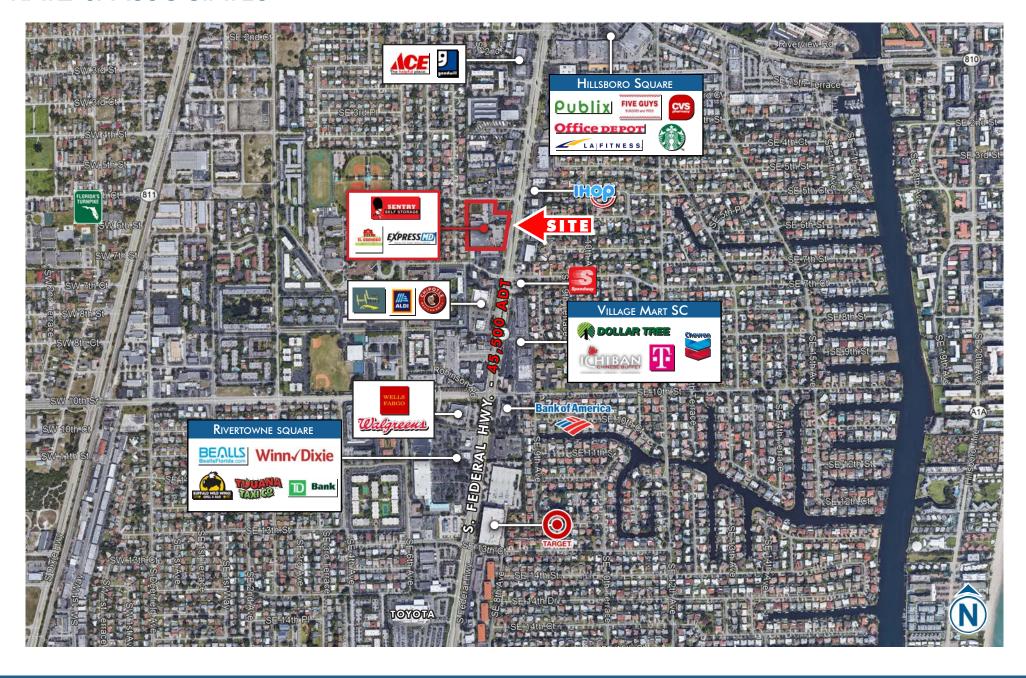

## **KATZ & ASSOCIATES**

AERIAL | TRADE

545 S. FEDERAL HWY.
DEERFIELD BEACH, FL