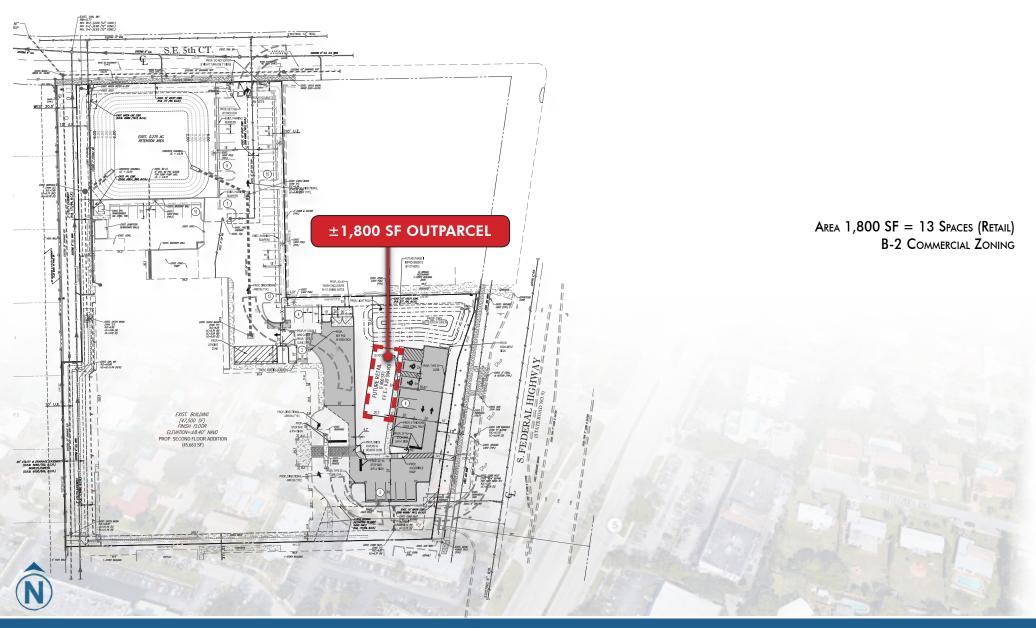

#### SITE HIGHLIGHTS

- Retail only
- $\pm 1,800$  SF building, new construction, single tenant, 70' frontage x 25' 7" deep
- 13 dedicated parking spaces
- Average income of \$73,000+ in a 1 mile radius. Great visibility along Federal Highway.
- Over 45,500 ADT on S. Federal Highway
- B-2 Commercial Zoning
- Located in front of the newly completed Sentry Storage facility. 1 mile south of Hillsboro Boulevard.

# **KATZ & ASSOCIATES**

PLAN | SITE

545 S. FEDERAL HWY. DEERFIELD BEACH, FL