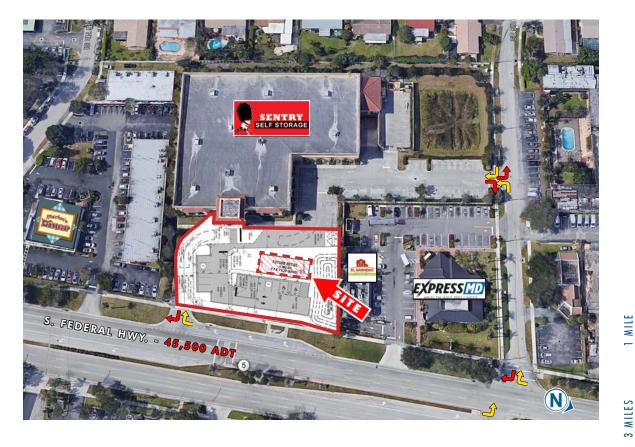

#### SITE HIGHLIGHTS

- Retail only
- $\pm 1,800$  SF building, new construction, single tenant, 70' frontage x 25' 7" deep
- 13 dedicated parking spaces
- Average income of \$73,000+ in a 1 mile radius. Great visibility along Federal Highway.
- Over 45,500 ADT on S. Federal Highway
- B-2 Commercial Zoning
- Located in front of the newly completed Sentry Storage facility. 1 mile south of Hillsboro Boulevard.