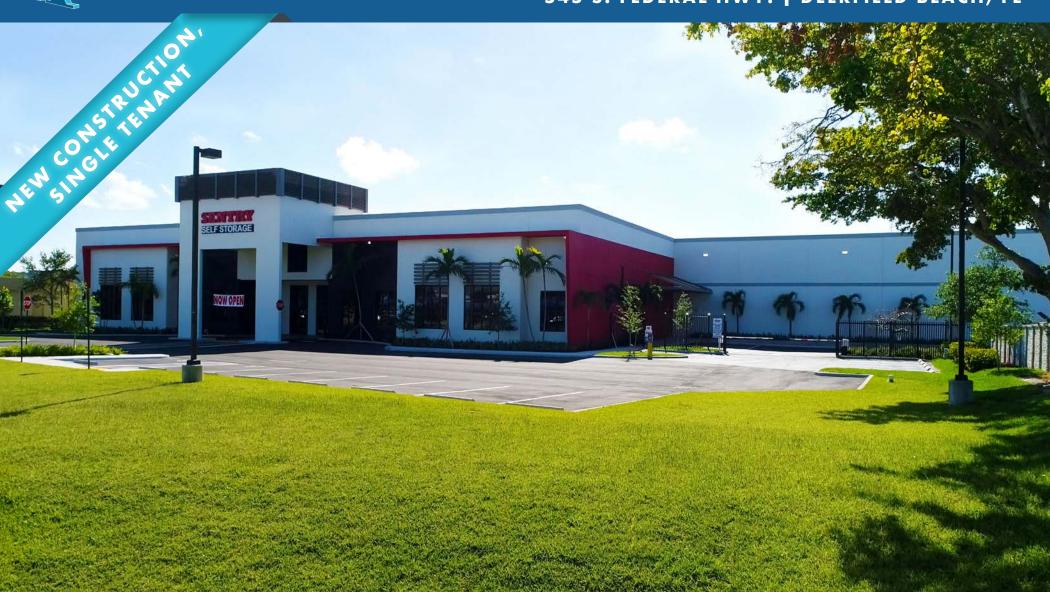

# ±1,800 SF OUTPARCEL

545 S. FEDERAL HWY. | DEERFIELD BEACH, FL

#### SITE HIGHLIGHTS

- Retail only
- $\pm 1,800$  SF building, new construction, single tenant, 70' frontage x 25' 7" deep
- 13 dedicated parking spaces
- Average income of \$73,000+ in a 1 mile radius. Great visibility along Federal Highway.
- Over 45,500 ADT on S. Federal Highway
- B-2 Commercial Zoning
- Located in front of the newly completed Sentry Storage facility. 1 mile south of Hillsboro Boulevard.