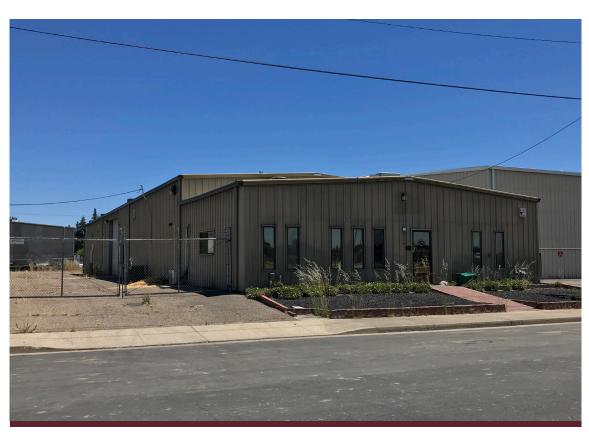

# INDUSTRIAL BUILDING FOR SALE

### 1744 ACKERMAN DRIVE, LODI, CA

#### TOTAL BLDG AREA: 7,000± SF

- OFFICE SF: 2,000± SF including reception area, private offices, conference room, copy room, bull pen areas and 2 restrooms
- LAND: 0.36± AC
- INDICATED POWER: 400A, 110/208V, 3PH
- **GL DOORS:** Two (2) 14' x 14'
- ZONING : M-2 (City of Lodi)

#### FEATURES:

- Clear span- no interior columns
- Fully insulated metal building
- Surfaced and fenced yard area
- Excellent owner/user opportunity
- Gas heat in warehouse areas
- Adequate power to support a variety of uses
- Excellent location with immediate access to Hwy 99
- 25'x10' lean-to in rear yard for covered storage
- Building provides for most R&D, light manufacturing, light assembly or other light industrial uses