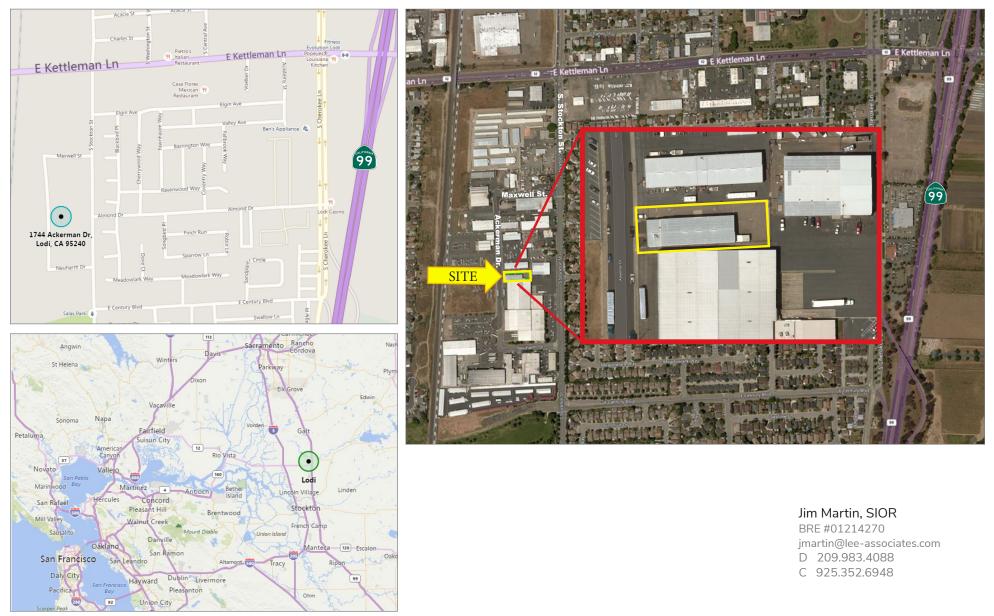

# INDUSTRIAL BUILDING FOR SALE

## 1744 ACKERMAN DRIVE, LODI, CA

All information furnished regarding property for sale, rental or financing is from sources deemed reliable, but no warranty or representation is made to the accuracy thereof and same is submitted to errors, omissions, change of price, rental or other conditions prior to sale, lease or financing or withdrawal without notice. No liability of any kind is to be imposed on the broker herein.