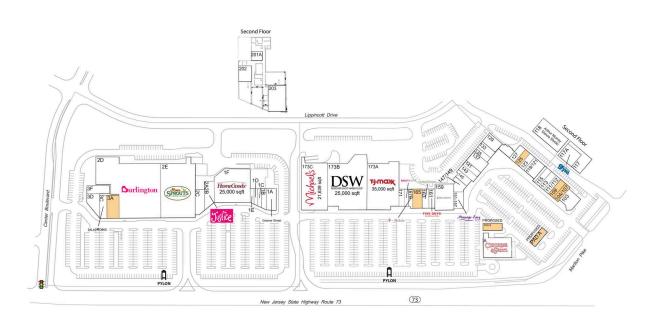

# **MARLTON CROSSING**

39.889175, -74.925917 101 S. Route 73 | Marlton, NJ 08053

Five Guys Burgers

Sally Beauty Supply

8,800 SF

2,000 SF

2,076 SF

1,420 SF

1,285 SF

1,866 SF

35,000 SF 25,000 SF

21,639 SF

489 SF

8,555 SF

3.013 SF

4045 - 02.05.19

#### **AVAILABLE SPACE**

| 3A      | 4,900 SF |
|---------|----------|
| 104/107 | 2,047 SF |
| 109     | 2,047 SF |
| 125     | 1,788 SF |
| 165     | 3,057 SF |

#### PAD OPPORTUNITIES

PAD A PAD B

#### CURRENT RETAILERS

| A                            | Chickie & Pete's                     | 10,000 9           |     |              | Massage Envy                   |
|------------------------------|--------------------------------------|--------------------|-----|--------------|--------------------------------|
| 1A<br>1B                     | Greene Street<br>Closet & Storage    | 3,655 S<br>1,402 S |     | 159<br>161   | Kirkland's<br>Five Guys Burge  |
| 1C                           | Concepts<br>GNC                      | 1,226 \$           | SF. | 163          | and Fries<br>Pearle Vision     |
| 1D                           | Oriental Nail Salon                  | 1,038 \$           |     | 167          | Sally Beauty Sup               |
| 1E                           | Great Clips                          | 900 S              |     | 167B         | T-Mobile                       |
| 1F                           | HomeGoods                            | 25,000 \$          |     | 171          | Jenny Craig                    |
| 2A2B<br>2C                   | Justice                              | 4,250 S<br>4,050 S |     | 173A<br>173B | T.J. Maxx<br>DSW               |
| 2C<br>2D                     | Image Cosmetics<br>Burlington Stores | 50,752 \$          |     | 173E         | Michaels                       |
| 2E                           | Sprouts Farmers<br>Market            | 33,044 \$          |     | 201A<br>202  | Brixmor Leasing Jazz Unlimited |
| 3C                           | Saladworks                           | 3,000 \$           | SF. |              | Dance Studio                   |
| 3D                           | Hello Gorgeous                       | 4,022 \$           | SF. | 203          | Jazz Unlimited                 |
| 3F                           | The Max Challenge                    | 2,850 S            |     |              | Dance Studio                   |
| 103                          | Pat's Family<br>Restaurant           | 4,253 S            | SF  |              |                                |
| 111/                         | Painting with a                      | 2,003 S            | SF. |              |                                |
| 112                          | Twist                                |                    | _   |              |                                |
| 113                          | Rocket Fizz                          | 2,024 \$           |     |              |                                |
| 115                          | Donna's Bag                          | 1,956 \$           |     |              |                                |
| 11 <i>7</i><br>11 <i>7</i> A | Smart Bodies                         | 5,272 S<br>4,768 S |     |              |                                |
| 117A<br>118                  | Little Gym<br>Arthur Murray          | 10,000 \$          |     |              |                                |
| 110                          | Dance Studio                         | 10,000 0           | 71  |              |                                |
| 119/<br>121                  | Scruples Hair Salon                  | 3,504 9            | SF  |              |                                |
| 123                          | Cameo Water<br>Wear                  | 1,788 S            | SF  |              |                                |
| 127                          | Utopia Nails & Spa                   | 2,001 S            | SF. |              |                                |
| 129                          | TenBrook<br>Orthodontics             | 3,800 S            |     |              |                                |
| 133                          | Rey Bistro Bagel                     | 2,500 \$           | SF. |              |                                |
| 135                          | Circle Center<br>Cleaners            | 1,788 S            |     |              |                                |
| 137                          | Music Training<br>Center             | 4,084 \$           | SF  |              |                                |
| 141                          | Duck Donuts                          | 2,047 \$           | SF. |              |                                |
| 143                          | Osushi                               | 2,047 \$           |     |              |                                |
| 145                          | Joe's Peking Duck<br>House           | 1,538 S            |     |              |                                |
| 1 <i>47/</i><br>149          | Hyderabad Palace                     | 2,290 S            | SF  |              |                                |
|                              |                                      |                    |     |              |                                |