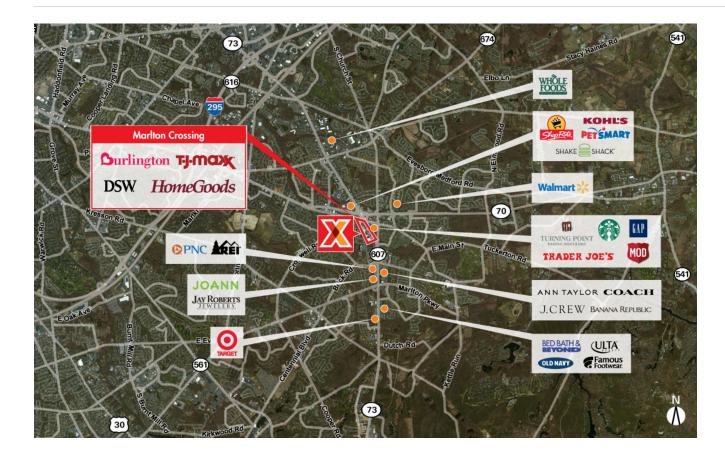

## **MARLTON CROSSING**

39.889175, -74.925917 101 S. Route 73 | Marlton, NJ 08053

**CENTER SIZE:** 332,671 SF

| DEMOGRAPHICS | 1 MILE    | 3 MILE    | 5 MILE    |
|--------------|-----------|-----------|-----------|
| ***          | 10,649    | 70,671    | 161,093   |
| ^            | 4,157     | 26,513    | 62,406    |
| \$           | \$102,119 | \$122,053 | \$118,313 |

Shopping center anchored by a highly productive T.J. Maxx along with national retailers including Burlington Stores, DSW, HomeGoods & Michaels

Affluent trade area with an average household income of \$122,000+ within a 3-mile radius

Highly visible shop spae for rent from 47,000+ vehicles daily as well as convenient accessibility from Route 70, Route 73 & Route 295

Strong daytime population of 100,000+ within 3 miles

Located in close proximity to Virtua Health Marlton Campus with 2,000+ employees