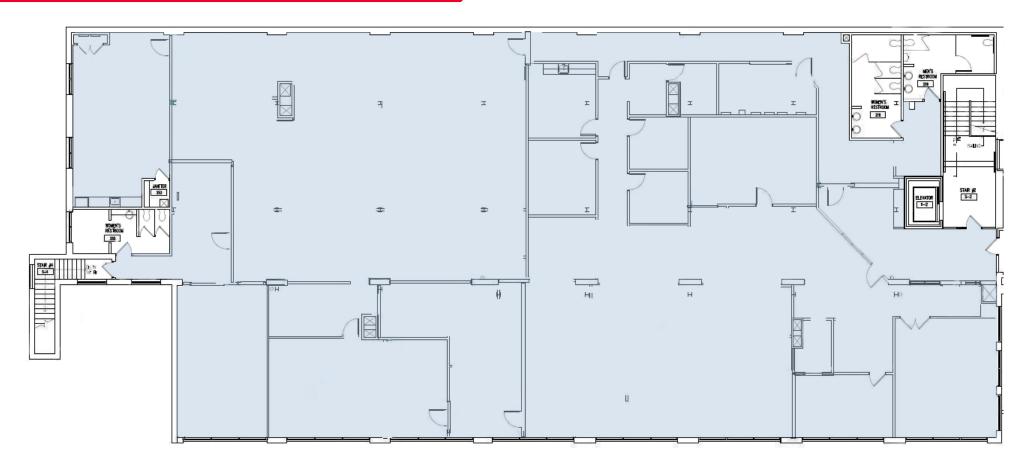

# Floorplan - 2nd Floor 11,770 SF

3 Summit Park Drive, Suite 200 Cleveland, Ohio 44131 P 216.520.1200 • F 216.520.1828