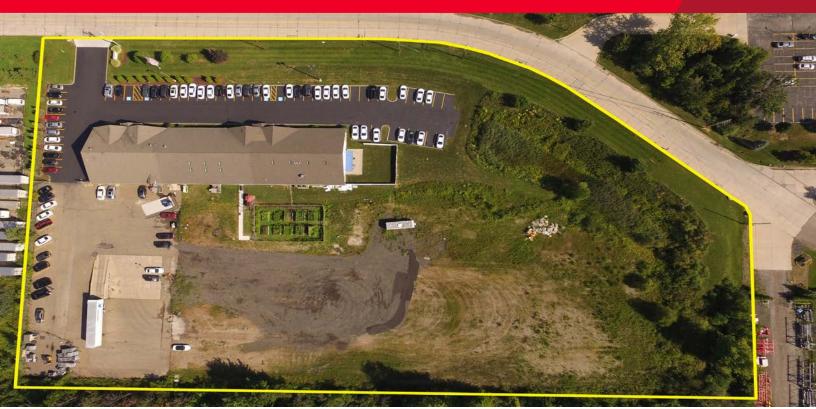

3296 Columbia Road Richfield, Ohio 44286

## **Property Highlights**

- 14,200 square foot office building
- 6.43 total acreage
- Close to I-80 and I-77
- Easy access to highways
- Built in 2001
- 59 surface parking spaces with possibility to expand
- Excellent site for office or industrial expansion or build-to-suit
- Lease rate of \$14.00/SF MG net of utilties
- Sale price TBD