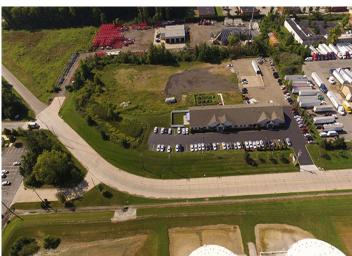

3296 Columbia Road Richfield, Ohio 44286

## **Property Highlights**

- 14,200 square foot office building
- 6.43 total acreage
- Close to I-80 and I-77
- Easy access to highways
- Built in 2001
- 59 surface parking spaces with possibility to expand
- Excellent site for office or industrial expansion or build-to-suit
- Lease rate of \$14.00/SF MG net of utilties
- Sale price TBD