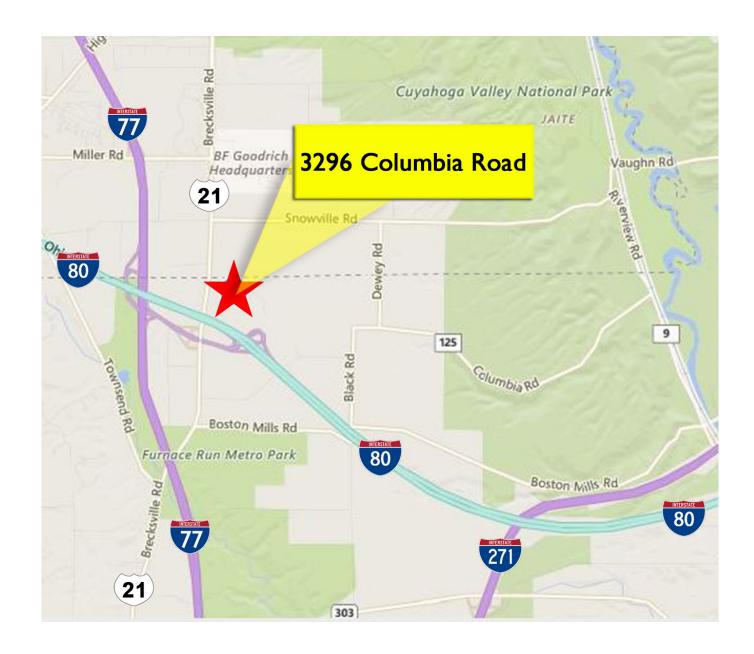

3296 Columbia Road Richfield, Ohio 44286

## **Property Highlights**

- 14,200 square foot office building
- 6.43 total acreage
- Close to I-80 and I-77
- Easy access to highways
- Built in 2001
- 59 surface parking spaces with possibility to expand
- Excellent site for office or industrial expansion or build-to-suit
- Lease rate of \$14.00/SF MG net of utilties
- Sale price TBD