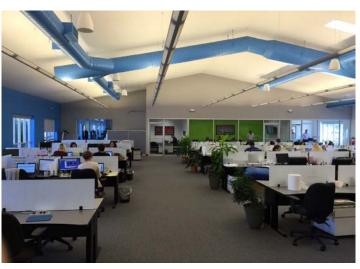

## **Property Highlights**

- 14,200 square foot office building
- 6.43 total acreage
- Close to I-80 and I-77
- Easy access to highways
- Built in 2001
- 59 surface parking spaces with possibility to expand
- Excellent site for office or industrial expansion or build-to-suit
- Lease rate of \$14.00/SF MG net of utilties
- Sale price TBD