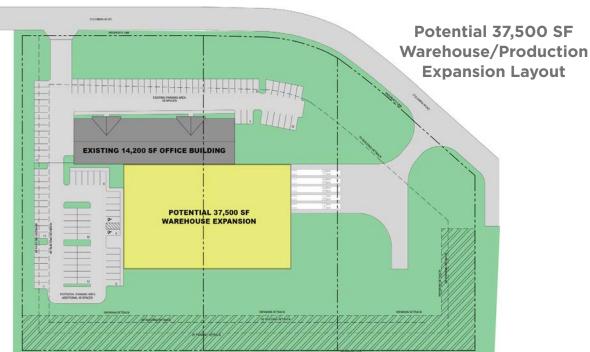

## **Property Highlights**

- 14,200 square foot office building
- 6.43 total acreage
- Close to I-80 and I-77
- Easy access to highways
- Built in 2001
- 59 surface parking spaces with possibility to expand
- Excellent site for office or industrial expansion or build-to-suit
- Lease rate of \$14.00/SF MG net of utilties
- Sale price TBD

3296 Columbia Road Richfield, Ohio 44286

Jim Krivanek Vice President 216.525.1498 jkrivanek@crescorealestate.com 3 Summit Park Drive, Suite 200

Cleveland, Ohio 44131 Main 216.520.1200

Fax 216.520.1828 crescorealestate.com