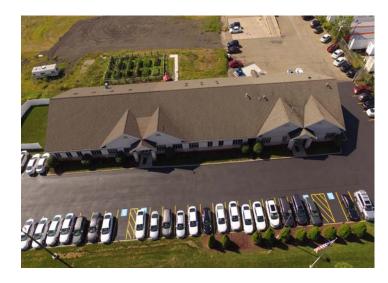

## **Property Highlights**

- 14,200 square foot office building
- 6.43 total acreage
- Close to I-80 and I-77
- Easy access to highways
- Built in 2001
- 59 surface parking spaces with possibility to expand
- Excellent site for office or industrial expansion or build-to-suit
- Lease rate of \$14.00/SF MG net of utilties
- Sale price TBD