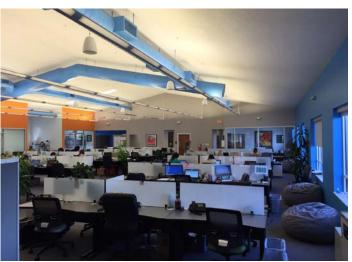

## **Property Highlights**

- 14,200 square foot office building
- 6.43 total acreage
- Close to I-80 and I-77
- Easy access to highways
- Built in 2001
- 59 surface parking spaces with possibility to expand
- Excellent site for office or industrial expansion or build-to-suit
- Lease rate of \$14.00/SF MG net of utilties
- Sale price TBD