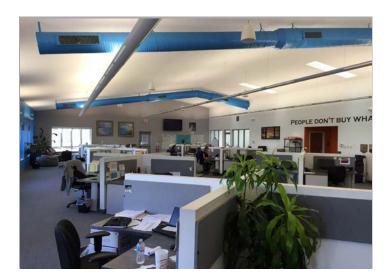

## **Property Highlights**

- 14,200 square foot office building
- 6.43 total acreage
- Close to I-80 and I-77
- Easy access to highways
- Built in 2001
- 59 surface parking spaces with possibility to expand
- Excellent site for office or industrial expansion or build-to-suit
- Lease rate of \$14.00/SF MG net of utilties
- Sale price TBD