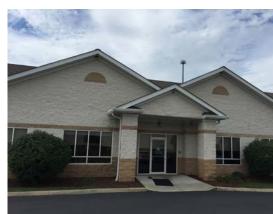

## **Property Highlights**

- 14,200 square foot office building
- 6.43 total acreage
- Close to I-80 and I-77
- Easy access to highways
- Built in 2001
- 59 surface parking spaces with possibility to expand
- Excellent site for office or industrial expansion or build-to-suit
- Lease rate of \$14.00/SF MG net of utilties
- Sale price TBD