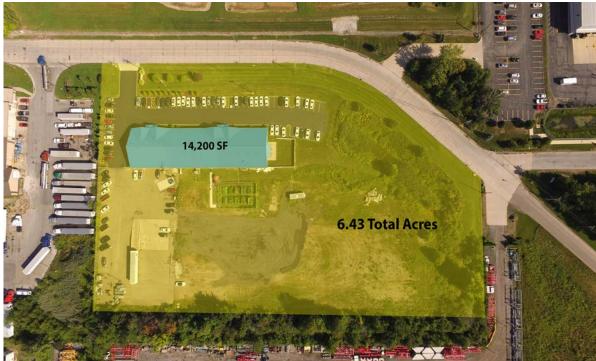

## **Property Highlights**

- 14,200 square foot office building
- 6.43 total acreage
- Close to I-80 and I-77
- Easy access to highways
- Built in 2001
- 59 surface parking spaces with possibility to expand
- Excellent site for office or industrial expansion or build-to-suit
- Lease rate of \$14.00/SF MG net of utilties
- Sale price TBD