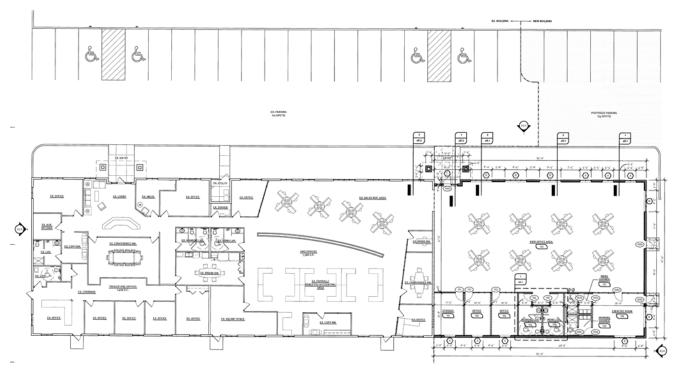

## **Property Highlights**

- 14,200 square foot office building
- 6.43 total acreage
- Close to I-80 and I-77
- Easy access to highways
- Built in 2001
- 59 surface parking spaces with possibility to expand
- Excellent site for office or industrial expansion or build-to-suit
- Lease rate of \$14.00/SF MG net of utilties
- Sale price TBD