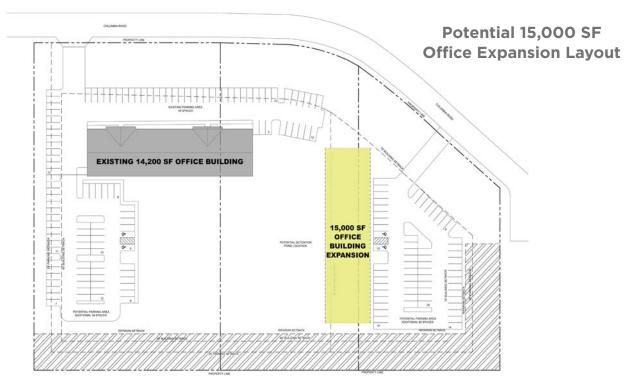

## **Property Highlights**

- 14,200 square foot office building
- 6.43 total acreage
- Close to I-80 and I-77
- Easy access to highways
- Built in 2001
- 59 surface parking spaces with possibility to expand
- Excellent site for office or industrial expansion or build-to-suit
- Lease rate of \$14.00/SF MG net of utilties
- Sale price TBD

3296 Columbia Road Richfield, Ohio 44286

Jim Krivanek Vice President 216.525.1498 jkrivanek@crescorealestate.com 3 Summit Park Drive, Suite 200

Cleveland, Ohio 44131 Main 216.520.1200 Fax 216.520.1828 **crescorealestate.com** 